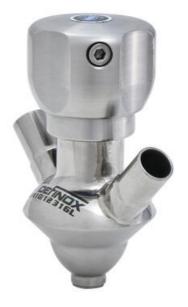

# **DEFINOX - SAMPLING VALVE - 6/8 - PEX - PEAX**

Manual and pneumatic

DE-PD006H64100 Sampling Valve PEX, Clamp, Manual plastic handle, 6/8, PFA/EPDM

- · Simple and safe solution for sampling
- 3.1 EN10204 EHEDG
- SIP or CIP
- · Compact pneumatic actuator
- Fast and easy membrane replacement

#### PRODUCT DESCRIPTION

PEX Test outlet valve

#### Materials:

- Body: stainless steel 1.4404 / 316L machined from solid item
- Handle: white plastic or stainless steel 1.4301 / 304
- Membrane: FKM (black / green with spot) WMQ (white) EPDM (black) PFA / EPDM (white hard)

#### Controls:

- Manual PEX Ergonomic handle
- Pneumatic