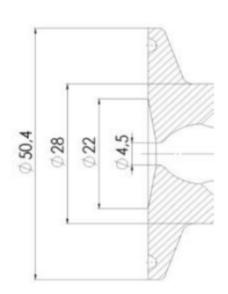

#### **TECHNICAL DATA**

| Connection type    | Clamp                 |
|--------------------|-----------------------|
| Description        | Manual plastic handle |
| Housing            | Aisi 316L / 1.4404    |
| Housing            | PFA/EPDM              |
| Inner diameter     | 4.5 mm                |
| Process connection | 2 x 6/8 pipes         |
| Surface finish     | RA<0,8/1,2µm          |

## Clamp Ø 50,4

Clamp Ø 50,4