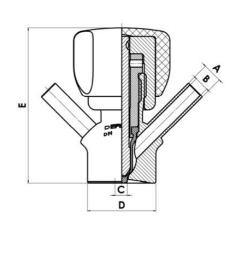

### Connections:

- Welding on tank
- Clamp
- Welding on pipes
- Exterior thread

#### Controls:

- Manual PEX Ergonomic handle
- Pneumatic

#### **TECHNICAL DATA**

| Connection type    | Clamp                 |
|--------------------|-----------------------|
| Description        | Manual plastic handle |
| Housing            | Aisi 316L / 1.4404    |
| Housing            | PFA/EPDM              |
| Inner diameter     | 4.5 mm                |
| Process connection | 2 x 6/8 pipes         |
| Surface finish     | RA<0,8/1,2µm          |