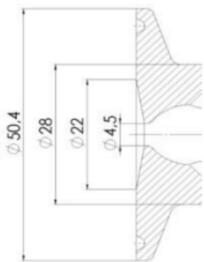

#### **TECHNICAL DATA**

| Connection type    | Clamp                 |
|--------------------|-----------------------|
| Description        | Manual plastic handle |
| Housing            | Aisi 316L / 1.4404    |
| Housing            | PFA/EPDM              |
| Inner diameter     | 4.5 mm                |
| Process connection | 2 x 6/8 pipes         |
| Surface finish     | RA<0,8/1,2µm          |

## Clamp Ø 50,4

Clamp Ø 50,4