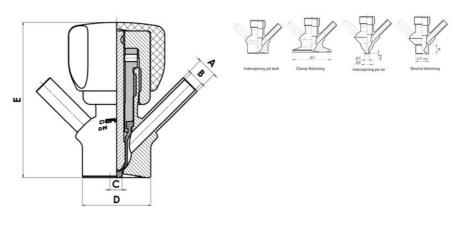

### Connections:

- Welding on tank
- Clamp
- Welding on pipes
- Exterior thread

#### Controls:

- Manual PEX Ergonomic handle
- Pneumatic