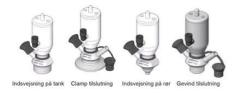

### Connections:

- Welding on tank
- Clamp
- Welding on pipes
- Exterior thread