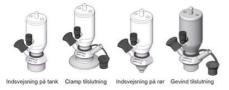

#### Connections:

- Welding on tank
- Clamp
- Welding on pipes
- Exterior thread
- Controls:
  - Manual PEX Ergonomic handle
  - Pneumatic

Surface:

- RA exterior = 0.8 µm
- RA inside = 0.8 µm standard (0.4 µm on request)