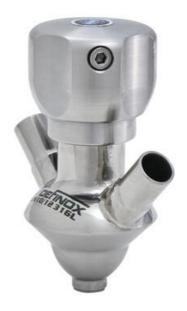

## DEFINOX - SAMPLING VALVE - 6/8 - PEX - PEAX

Manual and pneumatic

DE-PD006H63100 Sampling Valve PEX, Clamp, Manual plastic handle, 6/8, FKM

- Simple and safe solution for sampling
- 3.1 EN10204 EHEDG
- SIP or CIP
- Compact pneumatic actuator
- · Fast and easy membrane replacement

### PRODUCT DESCRIPTION

PEX Test outlet valve

#### Specifications:

• DN 6/8

Materials:

- Body: stainless steel 1.4404 / 316L machined from solid item
- Handle: white plastic or stainless steel 1.4301 / 304
- Membrane: FKM (black / green with spot) WMQ (white) EPDM (black) PFA / EPDM (white hard)

#### Connections:

- Welding on tank
- Clamp
- Welding on pipes
- Exterior thread
- Controls:
  - Manual PEX Ergonomic handle
  - Pneumatic

Surface:

- RA exterior = 0.8 µm
- RA inside = 0.8 µm standard (0.4 µm on request)