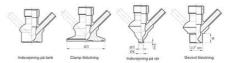

#### Connections:

- Welding on tank
- Clamp
- Welding on pipes
- Exterior thread
- Controls:
  - Manual PEX Ergonomic handle
  - Pneumatic

Surface:

- RA exterior = 0.8 µm
- RA inside = 0.8 µm standard (0.4 µm on request)

# Clamp Ø 50,4

Clamp Ø 50,4

Indsvejsning på tank Clamp tilslutning Indsvejsning på rør Gevind tilslutr