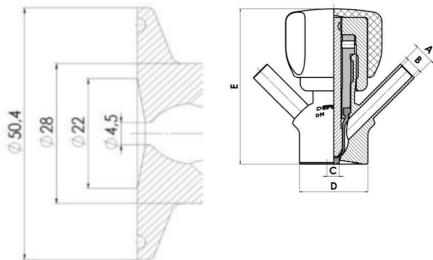

# **TECHNICAL DATA**

Certificate

3.1 EN10204

| Connection type    | Clamp                 |
|--------------------|-----------------------|
| Description        | Manual plastic handle |
| Housing            | Aisi 316L / 1.4404    |
| Housing            | FKM                   |
| Inner diameter     | 4.5 mm                |
| Process connection | 2 x 6/8 pipes         |
| Surface finish     | RA<0,8/1,2µm          |

# Clamp Ø 50,4

Clamp Ø 50,4

Indsvejsning på tank Clamp tilslutning Indsvejsning på rør Gevind tilslutr