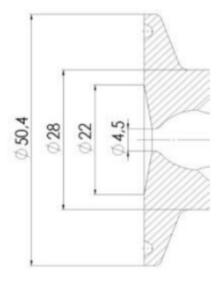

# **TECHNICAL DATA**

Certificate

3.1 EN10204

| Connection type    | Clamp                 |
|--------------------|-----------------------|
| Description        | Manual plastic handle |
| Housing            | Aisi 316L / 1.4404    |
| Housing            | FKM                   |
| Inner diameter     | 4.5 mm                |
| Process connection | 2 x 6/8 pipes         |
| Surface finish     | RA<0,8/1,2µm          |

# Clamp Ø 50,4

Clamp Ø 50,4

Indsvejsning på tank Clamp tilslutning Indsvejsning på rør Gevind tilslutr