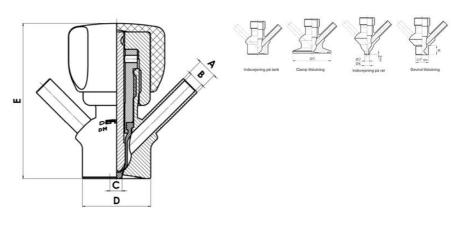

#### Connections:

- Welding on tank
- Clamp
- Welding on pipes
- Exterior thread

#### Controls:

- Manual PEX Ergonomic handle
- Pneumatic