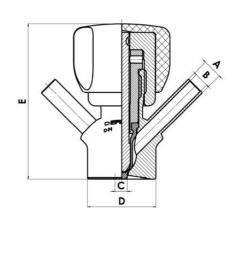

#### Specifications:

• DN 6/8

#### Materials:

- Body: stainless steel 1.4404 / 316L machined from solid item
- Handle: white plastic or stainless steel 1.4301 / 304
- Membrane: FKM (black / green with spot) WMQ (white) EPDM (black) PFA / EPDM (white hard)

#### Connections:

- Welding on tank
- Clamp
- Welding on pipes
- Exterior thread

#### Controls:

- Manual PEX Ergonomic handle
- Pneumatic

#### Surface:

- RA exterior = 0.8 µm
- RA inside = 0.8 µm standard (0.4 µm on request)

### Operating conditions:

- Max. temperature: + 120 ° C
- Min. temperature: 0 ° C
- Max. working pressure: 10 bar