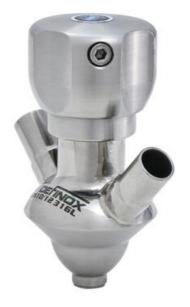

# **DEFINOX - SAMPLING VALVE - 6/8 - PEX - PEAX**

Manual and pneumatic

DE-PD006H61100 Sampling Valve PEX, Clamp, Manual plastic handle, 6/8, VMQ

- · Simple and safe solution for sampling
- 3.1 EN10204 EHEDG
- SIP or CIP
- · Compact pneumatic actuator
- Fast and easy membrane replacement

#### PRODUCT DESCRIPTION

PEX Test outlet valve

#### Materials:

- Body: stainless steel 1.4404 / 316L machined from solid item
- Handle: white plastic or stainless steel 1.4301 / 304
- Membrane: FKM (black / green with spot) WMQ (white) EPDM (black) PFA / EPDM (white hard)

#### Connections:

- Welding on tank
- Clamp
- Welding on pipes
- Exterior thread

#### Controls:

- Manual PEX Ergonomic handle
- Pneumatic