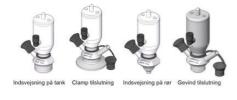

#### Connections:

- Welding on tank
- Clamp
- Welding on pipes
- Exterior thread

#### Controls:

- Manual PEX Ergonomic handle
- Pneumatic