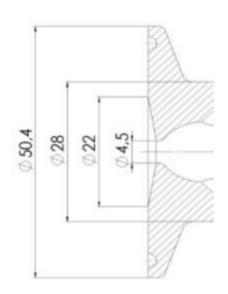

#### Certificate

| Connection type    | Clamp                 |
|--------------------|-----------------------|
| Description        | Manual plastic handle |
| Housing            | Aisi 316L / 1.4404    |
| Housing            | VMQ                   |
| Inner diameter     | 4.5 mm                |
| Process connection | 2 x 6/8 pipes         |
| Surface finish     | RA<0,8/1,2µm          |

## Clamp Ø 50,4

Clamp Ø 50,4