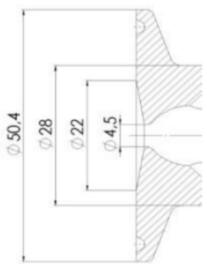

#### Certificate

| Connection type    | Clamp                 |
|--------------------|-----------------------|
| Description        | Manual plastic handle |
| Housing            | Aisi 316L / 1.4404    |
| Housing            | VMQ                   |
| Inner diameter     | 4.5 mm                |
| Process connection | 2 x 6/8 pipes         |
| Surface finish     | RA<0,8/1,2µm          |

## Clamp Ø 50,4

Clamp Ø 50,4