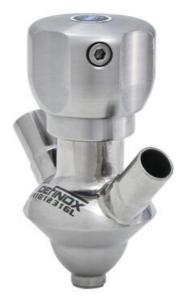

# **DEFINOX - SAMPLING VALVE - 6/8 - PEX - PEAX**

Manual and pneumatic

DE-PD006H56100 Sampling Valve PEX, Clamp, Manual plastic handle, 6/8, White EPDM

- · Simple and safe solution for sampling
- 3.1 EN10204 EHEDG
- SIP or CIP
- · Compact pneumatic actuator
- Fast and easy membrane replacement

#### PRODUCT DESCRIPTION

PEX Test outlet valve