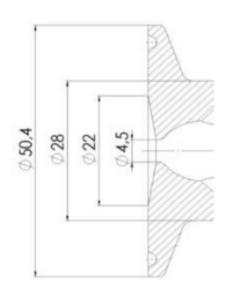

#### **TECHNICAL DATA**

Certificate

| Connection type    | Clamp                 |
|--------------------|-----------------------|
| Description        | Manual plastic handle |
| Housing            | Aisi 316L / 1.4404    |
| Housing            | White EPDM            |
| Inner diameter     | 4.5 mm                |
| Process connection | 1 x 6/8 pipe          |
| Surface finish     | RA<0,8/1,2µm          |

## Clamp Ø 50,4

Clamp Ø 50,4