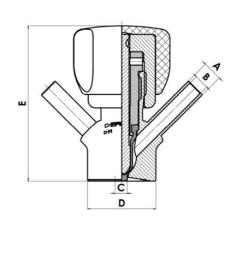

#### PRODUCT DESCRIPTION

PEX Test outlet valve

#### Specifications:

• DN 6/8

#### Materials:

- Body: stainless steel 1.4404 / 316L machined from solid item
- Handle: white plastic or stainless steel 1.4301 / 304
- Membrane: FKM (black / green with spot) WMQ (white) EPDM (black) PFA / EPDM (white hard)

#### Controls:

- Manual PEX Ergonomic handle
- Pneumatic