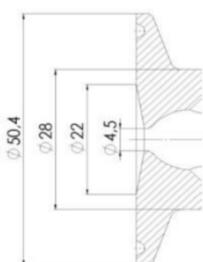

#### **TECHNICAL DATA**

Certificate

| Connection type    | Clamp                 |
|--------------------|-----------------------|
| Description        | Manual plastic handle |
| Housing            | Aisi 316L / 1.4404    |
| Housing            | White EPDM            |
| Inner diameter     | 4.5 mm                |
| Process connection | 1 x 6/8 pipe          |
| Surface finish     | RA<0,8/1,2µm          |

## Clamp Ø 50,4

Clamp Ø 50,4