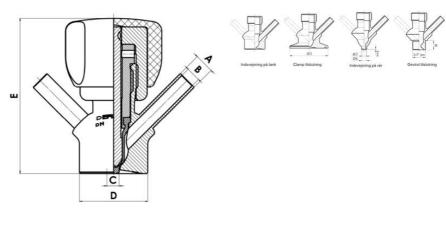

### Connections:

- Welding on tank
- Clamp
- Welding on pipes
- Exterior thread

#### Controls:

- Manual PEX Ergonomic handle
- Pneumatic