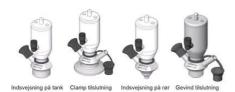

### Connections:

- Welding on tank
- Clamp
- Welding on pipes
- Exterior thread

#### Controls:

- Manual PEX Ergonomic handle
- Pneumatic