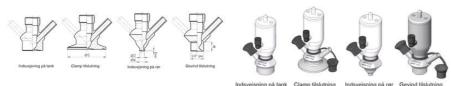

### Connections:

- Welding on tank
- Clamp
- Welding on pipes
- Exterior thread