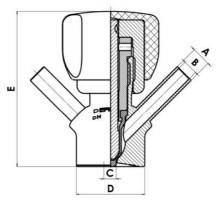

#### Connections:

- Welding on tank
- Clamp
- Welding on pipes
- Exterior thread
- Controls:
  - Manual PEX Ergonomic handle
  - Pneumatic

Surface:

- RA exterior = 0.8 µm
- RA inside = 0.8 µm standard (0.4 µm on request)

Operating conditions:

- Max. temperature: + 120 ° C
- Min. temperature: 0 ° C
- Max. working pressure: 10 bar