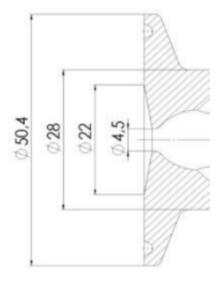

# **TECHNICAL DATA**

Certificate

3.1 EN10204

| Connection type    | Clamp                 |
|--------------------|-----------------------|
| Description        | Manual plastic handle |
| Housing            | Aisi 316L / 1.4404    |
| Housing            | EPDM                  |
| Inner diameter     | 4.5 mm                |
| Process connection | 1 x 6/8 pipe          |
| Surface finish     | RA<0,8/1,2µm          |

Clamp Ø 50,4

Indsvejsning på tank Clamp tilslutning Indsvejsning på rør Gevind tilslutr