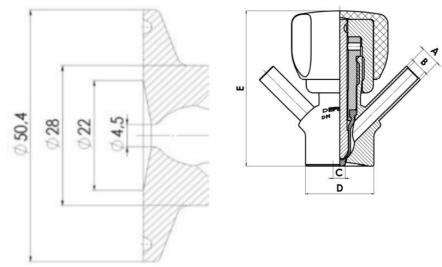

#### Specifications:

• DN 6/8

Materials:

- Body: stainless steel 1.4404 / 316L machined from solid item
- Handle: white plastic or stainless steel 1.4301 / 304
- Membrane: FKM (black / green with spot) WMQ (white) EPDM (black) PFA / EPDM (white hard)

# **TECHNICAL DATA**

Certificate

3.1 EN10204

| Connection type    | Clamp                 |
|--------------------|-----------------------|
| Description        | Manual plastic handle |
| Housing            | Aisi 316L / 1.4404    |
| Housing            | EPDM                  |
| Inner diameter     | 4.5 mm                |
| Process connection | 1 x 6/8 pipe          |
| Surface finish     | RA<0,8/1,2µm          |