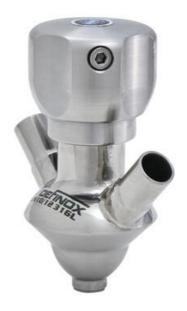

## DEFINOX - SAMPLING VALVE - 6/8 - PEX - PEAX

Manual and pneumatic

DE-PD006H54100 Sampling Valve PEX, Clamp, Manual plastic handle, 6/8, PFA/EPDM

- Simple and safe solution for sampling
- 3.1 EN10204 EHEDG
- SIP or CIP
- Compact pneumatic actuator
- · Fast and easy membrane replacement

### PRODUCT DESCRIPTION

PEX Test outlet valve

#### Specifications:

• DN 6/8

Materials:

- Body: stainless steel 1.4404 / 316L machined from solid item
- Handle: white plastic or stainless steel 1.4301 / 304
- Membrane: FKM (black / green with spot) WMQ (white) EPDM (black) PFA / EPDM (white hard)