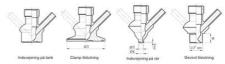

#### Connections:

- Welding on tank
- Clamp
- Welding on pipes
- Exterior thread
- Controls:
  - Manual PEX Ergonomic handle
  - Pneumatic

Surface:

- RA exterior = 0.8 µm
- RA inside = 0.8 µm standard (0.4 µm on request)

Clamp Ø 50,4

Indsvejsning på tank Clamp tilslutning Indsvejsning på rør Gevind tilslutr