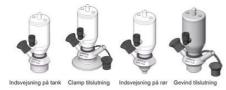

#### Connections:

- Welding on tank
- Clamp
- Welding on pipes
- Exterior thread
- Controls:
  - Manual PEX Ergonomic handle
  - Pneumatic

Surface:

- RA exterior = 0.8 µm
- RA inside = 0.8 µm standard (0.4 µm on request)

Clamp Ø 50,4

Indsvejsning på tank Clamp tilslutning Indsvejsning på rør Gevind tilslutr