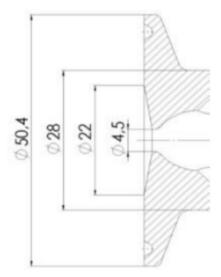

Clamp Ø 50,4

Clamp Ø 50,4

Indsvejsning på tank Clamp tilslutning Indsvejsning på rør Gevind tilslutr