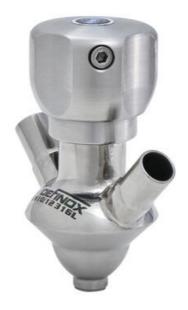

## DEFINOX - SAMPLING VALVE - 6/8 - PEX - PEAX

Manual and pneumatic

DE-PD006H46100 Sampling Valve PEX, Tube, Manual plastic handle, 6/8, White EPDM

- Simple and safe solution for sampling
- 3.1 EN10204 EHEDG
- SIP or CIP
- · Compact pneumatic actuator
- · Fast and easy membrane replacement

### PRODUCT DESCRIPTION

PEX Test outlet valve

#### Specifications:

• DN 6/8

Materials:

- Body: stainless steel 1.4404 / 316L machined from solid item
- Handle: white plastic or stainless steel 1.4301 / 304
- Membrane: FKM (black / green with spot) WMQ (white) EPDM (black) PFA / EPDM (white hard)