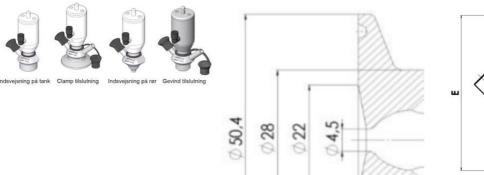

#### Connections:

- Welding on tank
- Clamp
- Welding on pipes
- Exterior thread
- Controls:
  - Manual PEX Ergonomic handle
  - Pneumatic

Surface:

- RA exterior = 0.8 µm
- RA inside = 0.8 µm standard (0.4 µm on request)

Clamp Ø 50,4

Clamp Ø 50,4

Indsvejsning på tank Clamp tilslutning Indsvejsning på rør Gevind tilslutr