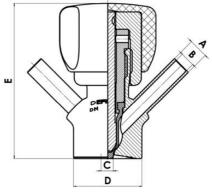

#### Specifications:

• DN 6/8

Materials:

- Body: stainless steel 1.4404 / 316L machined from solid item
- Handle: white plastic or stainless steel 1.4301 / 304
- Membrane: FKM (black / green with spot) WMQ (white) EPDM (black) PFA / EPDM (white hard)

# **TECHNICAL DATA**

Certificate

3.1 EN10204

| Connection type    | Tube                  |
|--------------------|-----------------------|
| Description        | Manual plastic handle |
| Housing            | Aisi 316L / 1.4404    |
| Housing            | White EPDM            |
| Inner diameter     | 5.9 mm                |
| Outer diameter     | 7 mm                  |
| Process connection | 2 x 6/8 pipes         |
| Surface finish     | RA<0,8/1,2µm          |