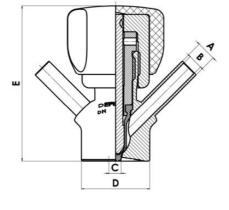

#### Connections:

- Welding on tank
- Clamp
- Welding on pipes
- Exterior thread
- Controls:
  - Manual PEX Ergonomic handle
  - Pneumatic

Surface:

- RA exterior = 0.8 µm
- RA inside = 0.8 µm standard (0.4 µm on request)

Operating conditions:

- Max. temperature: + 120 ° C
- Min. temperature: 0 ° C
- Max. working pressure: 10 bar