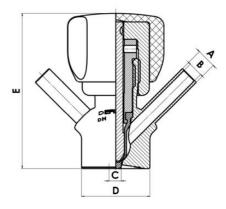

#### Specifications:

• DN 6/8

Materials:

- Body: stainless steel 1.4404 / 316L machined from solid item
- Handle: white plastic or stainless steel 1.4301 / 304
- Membrane: FKM (black / green with spot) WMQ (white) EPDM (black) PFA / EPDM (white hard)

# **TECHNICAL DATA**

Certificate

3.1 EN10204

| Connection type    | Tube                  |
|--------------------|-----------------------|
| Description        | Manual plastic handle |
| Housing            | Aisi 316L / 1.4404    |
| Housing            | FKM                   |
| Inner diameter     | 5.9 mm                |
| Outer diameter     | 7 mm                  |
| Process connection | 2 x 6/8 pipes         |
| Surface finish     | RA<0,8/1,2µm          |