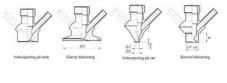

#### Connections:

- Welding on tank
- Clamp
- Welding on pipes
- Exterior thread
- Controls:
  - Manual PEX Ergonomic handle
  - Pneumatic

Surface:

- RA exterior = 0.8 µm
- RA inside = 0.8 µm standard (0.4 µm on request)

Clamp Ø 50,4

Clamp Ø 50,4

Indsvejsning på tank Clamp tilslutning Indsvejsning på rør Gevind tilslutr