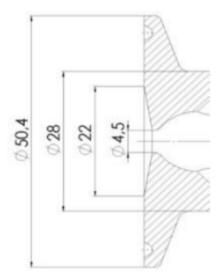

Clamp Ø 50,4

Clamp Ø 50,4

Indsvejsning på tank Clamp tilslutning Indsvejsning på rør Gevind tilslutr