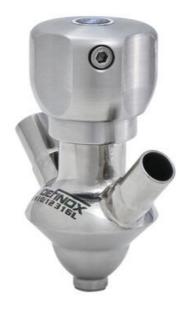

## DEFINOX - SAMPLING VALVE - 6/8 - PEX - PEAX

Manual and pneumatic

DE-PD006H43100 Sampling Valve PEX, Tube, Manual plastic handle, 6/8, FKM

- Simple and safe solution for sampling
- 3.1 EN10204 EHEDG
- SIP or CIP
- · Compact pneumatic actuator
- · Fast and easy membrane replacement

### PRODUCT DESCRIPTION

PEX Test outlet valve