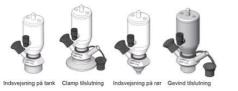

#### Connections:

- Welding on tank
- Clamp
- Welding on pipes
- Exterior thread
- Controls:
  - Manual PEX Ergonomic handle
  - Pneumatic

Surface:

- RA exterior = 0.8 µm
- RA inside = 0.8 µm standard (0.4 µm on request)

Clamp Ø 50,4

Clamp Ø 50,4

Indsvejsning på tank Clamp tilslutning Indsvejsning på rør Gevind tilslutr