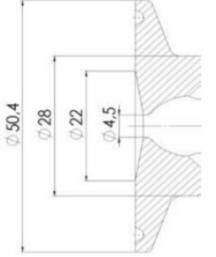

Clamp Ø 50,4

Clamp Ø 50,4

Indsvejsning på tank Clamp tilslutning Indsvejsning på rør Gevind tilslutr