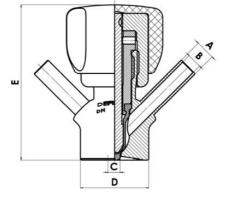

#### Specifications:

• DN 6/8

Materials:

- Body: stainless steel 1.4404 / 316L machined from solid item
- Handle: white plastic or stainless steel 1.4301 / 304
- Membrane: FKM (black / green with spot) WMQ (white) EPDM (black) PFA / EPDM (white hard)

#### Connections:

- Welding on tank
- Clamp
- Welding on pipes
- Exterior thread
- Controls:
  - Manual PEX Ergonomic handle
  - Pneumatic

Surface:

- RA exterior = 0.8 µm
- RA inside = 0.8 µm standard (0.4 µm on request)

Operating conditions:

- Max. temperature: + 120 ° C
- Min. temperature: 0 ° C
- Max. working pressure: 10 bar