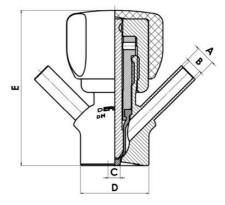

#### Specifications:

• DN 6/8

Materials:

- Body: stainless steel 1.4404 / 316L machined from solid item
- Handle: white plastic or stainless steel 1.4301 / 304
- Membrane: FKM (black / green with spot) WMQ (white) EPDM (black) PFA / EPDM (white hard)

#### Connections:

- Welding on tank
- Clamp
- Welding on pipes
- Exterior thread
- Controls:
  - Manual PEX Ergonomic handle
  - Pneumatic

Surface:

- RA exterior = 0.8 µm
- RA inside = 0.8 µm standard (0.4 µm on request)

# **TECHNICAL DATA**

Certificate

3.1 EN10204

| Connection type    | Tube                  |
|--------------------|-----------------------|
| Description        | Manual plastic handle |
| Housing            | Aisi 316L / 1.4404    |
| Housing            | VMQ                   |
| Inner diameter     | 5.9 mm                |
| Outer diameter     | 7 mm                  |
| Process connection | 2 x 6/8 pipes         |
| Surface finish     | RA<0,8/1,2µm          |