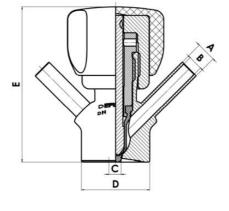

#### Specifications:

• DN 6/8

Materials:

- Body: stainless steel 1.4404 / 316L machined from solid item
- Handle: white plastic or stainless steel 1.4301 / 304
- Membrane: FKM (black / green with spot) WMQ (white) EPDM (black) PFA / EPDM (white hard)

#### Connections:

- Welding on tank
- Clamp
- Welding on pipes
- Exterior thread
- Controls:
  - Manual PEX Ergonomic handle
  - Pneumatic

Surface:

- RA exterior = 0.8 µm
- RA inside = 0.8 µm standard (0.4 µm on request)

Operating conditions:

- Max. temperature: + 120 ° C
- Min. temperature: 0 ° C
- Max. working pressure: 10 bar

# **TECHNICAL DATA**

Certificate

3.1 EN10204

| Connection type    | Tube                  |
|--------------------|-----------------------|
| Description        | Manual plastic handle |
| Housing            | Aisi 316L / 1.4404    |
| Housing            | VMQ                   |
| Inner diameter     | 5.9 mm                |
| Outer diameter     | 7 mm                  |
| Process connection | 2 x 6/8 pipes         |
| Surface finish     | RA<0,8/1,2µm          |