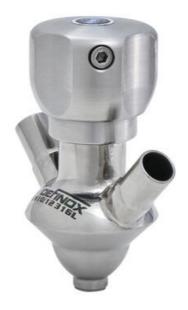

## DEFINOX - SAMPLING VALVE - 6/8 - PEX - PEAX

Manual and pneumatic

DE-PD006H41100 Sampling Valve PEX, Tube, Manual plastic handle, 6/8, VMQ

- Simple and safe solution for sampling
- 3.1 EN10204 EHEDG
- SIP or CIP
- Compact pneumatic actuator
- · Fast and easy membrane replacement

### PRODUCT DESCRIPTION

PEX Test outlet valve