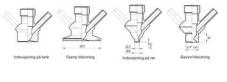

#### Connections:

- Welding on tank
- Clamp
- Welding on pipes
- Exterior thread
- Controls:
  - Manual PEX Ergonomic handle
  - Pneumatic

Surface:

- RA exterior = 0.8 µm
- RA inside = 0.8 µm standard (0.4 µm on request)

Clamp Ø 50,4

Clamp Ø 50,4

Indsvejsning på tank Clamp tilslutning Indsvejsning på rør Gevind tilslutr