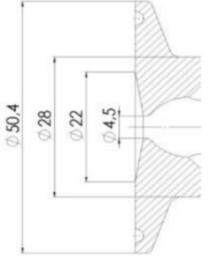

Clamp Ø 50,4

Clamp Ø 50,4

Indsvejsning på tank Clamp tilslutning Indsvejsning på rør Gevind tilslutr