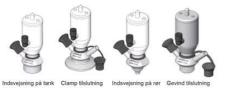

#### Connections:

- Welding on tank
- Clamp
- Welding on pipes
- Exterior thread
- Controls:
  - Manual PEX Ergonomic handle
  - Pneumatic

Surface:

- RA exterior = 0.8 µm
- RA inside = 0.8 µm standard (0.4 µm on request)

Clamp Ø 50,4

Clamp Ø 50,4

Indsvejsning på tank Clamp tilslutning Indsvejsning på rør Gevind tilslutr