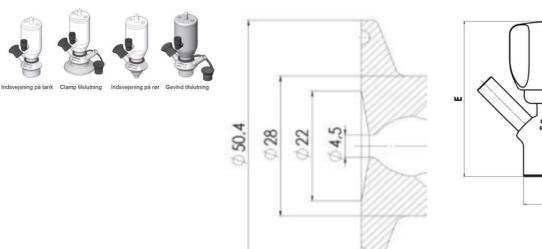

#### Connections:

- Welding on tank
- Clamp
- Welding on pipes
- Exterior thread

# Clamp Ø 50,4

Clamp Ø 50,4