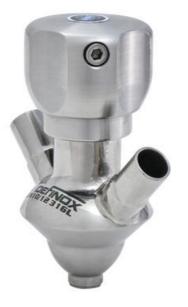

# **DEFINOX - SAMPLING VALVE - 6/8 - PEX - PEAX**

Manual and pneumatic

DE-PD006H33100 Sampling Valve PEX, Tube, Manual plastic handle, 6/8, FKM

- · Simple and safe solution for sampling
- 3.1 EN10204 EHEDG
- SIP or CIP
- · Compact pneumatic actuator
- Fast and easy membrane replacement

#### PRODUCT DESCRIPTION

PEX Test outlet valve

#### Materials:

- Body: stainless steel 1.4404 / 316L machined from solid item
- Handle: white plastic or stainless steel 1.4301 / 304
- Membrane: FKM (black / green with spot) WMQ (white) EPDM (black) PFA / EPDM (white hard)

#### Controls:

- Manual PEX Ergonomic handle
- Pneumatic