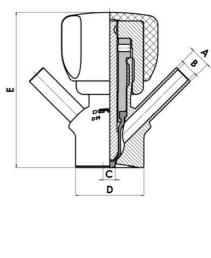

#### PRODUCT DESCRIPTION

PEX Test outlet valve

## Specifications:

• DN 6/8

#### Materials:

- Body: stainless steel 1.4404 / 316L machined from solid item
- Handle: white plastic or stainless steel 1.4301 / 304
- Membrane: FKM (black / green with spot) WMQ (white) EPDM (black) PFA / EPDM (white hard)

#### Connections:

- Welding on tank
- Clamp
- Welding on pipes
- Exterior thread

#### Controls:

- Manual PEX Ergonomic handle
- Pneumatic

#### Surface:

- RA exterior = 0.8 µm
- RA inside = 0.8 µm standard (0.4 µm on request)

## Operating conditions:

- Max. temperature: + 120 ° C
- Min. temperature: 0 ° C
- Max. working pressure: 10 bar

#### Certificate

| Connection type    | Tube                  |
|--------------------|-----------------------|
| Description        | Manual plastic handle |
| Housing            | Aisi 316L / 1.4404    |
| Housing            | FKM                   |
| Inner diameter     | 5.9 mm                |
| Outer diameter     | 7 mm                  |
| Process connection | 1 x 6/8 pipe          |
| Surface finish     | RA<0,8/1,2µm          |