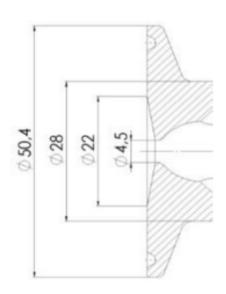

x LED Controllers allow you to monitor and control your valves from a central monitoring system and provide real-time warnings for any malfunctioning conditions so that immediate action can be taken and production stops can be minimized. The Definox LED Controller is configurable bar and user-friendly and offers a host of features.

## **TECHNICAL DATA**

#### Certificate

| Connection type    | Tube                  |
|--------------------|-----------------------|
| Description        | Manual plastic handle |
| Housing            | Aisi 316L / 1.4404    |
| Housing            | FKM                   |
| Inner diameter     | 5.9 mm                |
| Outer diameter     | 7 mm                  |
| Process connection | 1 x 6/8 pipe          |
| Surface finish     | RA<0,8/1,2µm          |





# Clamp Ø 50,4





Clamp Ø 50,4