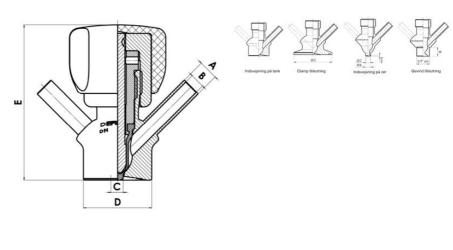

#### Connections:

- Welding on tank
- Clamp
- Welding on pipes
- Exterior thread

#### Controls:

- Manual PEX Ergonomic handle
- Pneumatic