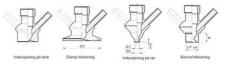

Clamp Ø 50,4

Clamp Ø 50,4

Indsvejsning på tank Clamp tilslutning Indsvejsning på rør Gevind tilslutr