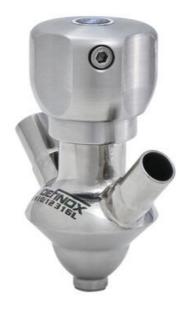

## DEFINOX - SAMPLING VALVE - 6/8 - PEX - PEAX

Manual and pneumatic

DE-PD006H26100 Sampling Valve PEX, Tank, Manual plastic handle, 6/8, White EPDM

- Simple and safe solution for sampling
- 3.1 EN10204 EHEDG
- SIP or CIP
- Compact pneumatic actuator
- · Fast and easy membrane replacement

### PRODUCT DESCRIPTION

PEX Test outlet valve