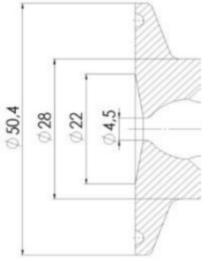

# **TECHNICAL DATA**

Certificate

3.1 EN10204

| Connection type    | Vessel                |
|--------------------|-----------------------|
| Description        | Manual plastic handle |
| Housing            | Aisi 316L / 1.4404    |
| Housing            | White EPDM            |
| Inner diameter     | 4.5 mm                |
| Outer diameter     | 28 mm                 |
| Process connection | 2 x 6/8 pipe          |
| Surface finish     | RA<0,8/1,2µm          |