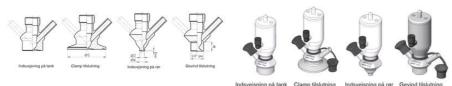

#### Connections:

- Welding on tank
- Clamp
- Welding on pipes
- Exterior thread
- Controls:
  - Manual PEX Ergonomic handle
  - Pneumatic

Surface:

- RA exterior = 0.8 µm
- RA inside = 0.8 μm standard (0.4 μm on request)

Clamp Ø 50,4

Clamp Ø 50,4

Indsvejsning på tank Clamp tilslutning Indsvejsning på rør Gevind tilslutr