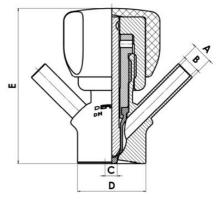

#### Specifications:

• DN 6/8

Materials:

- Body: stainless steel 1.4404 / 316L machined from solid item
- Handle: white plastic or stainless steel 1.4301 / 304
- Membrane: FKM (black / green with spot) WMQ (white) EPDM (black) PFA / EPDM (white hard)

#### Connections:

- Welding on tank
- Clamp
- Welding on pipes
- Exterior thread
- Controls:
  - Manual PEX Ergonomic handle
  - Pneumatic

Surface:

- RA exterior = 0.8 µm
- RA inside = 0.8 μm standard (0.4 μm on request)

Operating conditions:

- Max. temperature: + 120 ° C
- Min. temperature: 0 ° C
- Max. working pressure: 10 bar