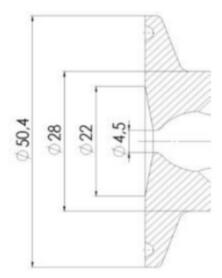

# **TECHNICAL DATA**

Certificate

3.1 EN10204

| Connection type    | Vessel                |
|--------------------|-----------------------|
| Description        | Manual plastic handle |
| Housing            | Aisi 316L / 1.4404    |
| Housing            | White EPDM            |
| Inner diameter     | 4.5 mm                |
| Outer diameter     | 28 mm                 |
| Process connection | 2 x 6/8 pipe          |
| Surface finish     | RA<0,8/1,2µm          |