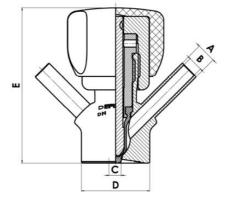

#### Specifications:

• DN 6/8

Materials:

- Body: stainless steel 1.4404 / 316L machined from solid item
- Handle: white plastic or stainless steel 1.4301 / 304
- Membrane: FKM (black / green with spot) WMQ (white) EPDM (black) PFA / EPDM (white hard)

#### Connections:

- Welding on tank
- Clamp
- Welding on pipes
- Exterior thread
- Controls:
  - Manual PEX Ergonomic handle
  - Pneumatic

Surface:

- RA exterior = 0.8 µm
- RA inside = 0.8 μm standard (0.4 μm on request)

Operating conditions:

- Max. temperature: + 120 ° C
- Min. temperature: 0 ° C
- Max. working pressure: 10 bar