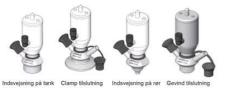

#### Connections:

- Welding on tank
- Clamp
- Welding on pipes
- Exterior thread
- Controls:
  - Manual PEX Ergonomic handle
  - Pneumatic

Surface:

- RA exterior = 0.8 µm
- RA inside = 0.8 μm standard (0.4 μm on request)

Clamp Ø 50,4

Clamp Ø 50,4

Indsvejsning på tank Clamp tilslutning Indsvejsning på rør Gevind tilslutr