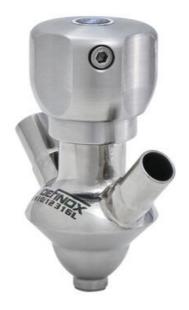

## DEFINOX - SAMPLING VALVE - 6/8 - PEX - PEAX

Manual and pneumatic

DE-PD006H14100 Sampling Valve PEX, Tank, Manual plastic handle, 6/8, PFA/EPDM

- Simple and safe solution for sampling
- 3.1 EN10204 EHEDG
- SIP or CIP
- Compact pneumatic actuator
- · Fast and easy membrane replacement

### PRODUCT DESCRIPTION

PEX Test outlet valve