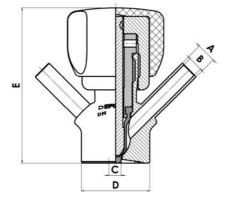

#### Specifications:

• DN 6/8

Materials:

- Body: stainless steel 1.4404 / 316L machined from solid item
- Handle: white plastic or stainless steel 1.4301 / 304
- Membrane: FKM (black / green with spot) WMQ (white) EPDM (black) PFA / EPDM (white hard)

Connections:

- Welding on tank
- Clamp
- Welding on pipes
- Exterior thread
- Controls:
  - Manual PEX Ergonomic handle
  - Pneumatic

Surface:

- RA exterior = 0.8 µm
- RA inside = 0.8 µm standard (0.4 µm on request)