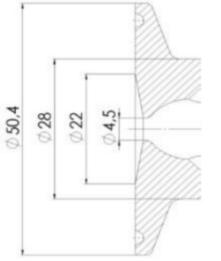

# **TECHNICAL DATA**

Certificate

3.1 EN10204

| Connection type    | Vessel                |
|--------------------|-----------------------|
| Description        | Manual plastic handle |
| Housing            | Aisi 316L / 1.4404    |
| Housing            | PFA/EPDM              |
| Inner diameter     | 4.5 mm                |
| Outer diameter     | 28 mm                 |
| Process connection | 1 x 6/8 pipe          |
| Surface finish     | RA<0,8/1,2µm          |

Clamp Ø 50,4

Clamp Ø 50,4

Indsvejsning på tank Clamp tilslutning Indsvejsning på rør Gevind tilslutr