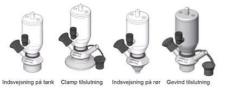

Connections:

- Welding on tank
- Clamp
- Welding on pipes
- Exterior thread
- Controls:
  - Manual PEX Ergonomic handle
  - Pneumatic

Surface:

- RA exterior = 0.8 µm
- RA inside = 0.8 µm standard (0.4 µm on request)

Clamp Ø 50,4

Clamp Ø 50,4

Indsvejsning på tank Clamp tilslutning Indsvejsning på rør Gevind tilslutr