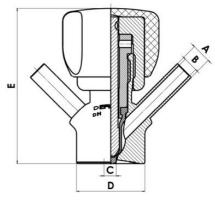

#### Specifications:

• DN 6/8

Materials:

- Body: stainless steel 1.4404 / 316L machined from solid item
- Handle: white plastic or stainless steel 1.4301 / 304
- Membrane: FKM (black / green with spot) WMQ (white) EPDM (black) PFA / EPDM (white hard)

# **TECHNICAL DATA**

Certificate

3.1 EN10204

| Connection type    | Vessel                |
|--------------------|-----------------------|
| Description        | Manual plastic handle |
| Housing            | Aisi 316L / 1.4404    |
| Housing            | PFA/EPDM              |
| Inner diameter     | 4.5 mm                |
| Outer diameter     | 28 mm                 |
| Process connection | 1 x 6/8 pipe          |
| Surface finish     | RA<0,8/1,2µm          |