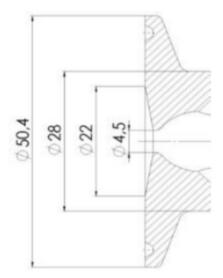

# **TECHNICAL DATA**

Certificate

3.1 EN10204

| Connection type    | Vessel                |
|--------------------|-----------------------|
| Description        | Manual plastic handle |
| Housing            | Aisi 316L / 1.4404    |
| Housing            | PFA/EPDM              |
| Inner diameter     | 4.5 mm                |
| Outer diameter     | 28 mm                 |
| Process connection | 1 x 6/8 pipe          |
| Surface finish     | RA<0,8/1,2µm          |