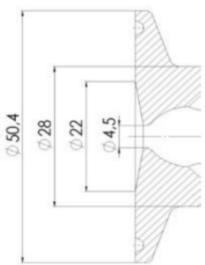

### **TECHNICAL DATA**

| Connection type    | Clamp              |
|--------------------|--------------------|
| Description        | Pneumatic          |
| Housing            | Aisi 316L / 1.4404 |
| Housing            | PFA/EPDM           |
| Inner diameter     | 4.5 mm             |
| Process connection | 2 x 6/8 pipes      |
| Surface finish     | RA<0,8/1,2µm       |

## Clamp Ø 50,4

Clamp Ø 50,4