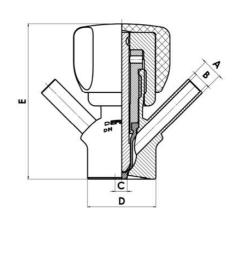

#### Specifications:

• DN 6/8

#### Materials:

- Body: stainless steel 1.4404 / 316L machined from solid item
- Handle: white plastic or stainless steel 1.4301 / 304
- Membrane: FKM (black / green with spot) WMQ (white) EPDM (black) PFA / EPDM (white hard)

#### Connections:

- Welding on tank
- Clamp
- Welding on pipes
- Exterior thread

#### Controls:

- Manual PEX Ergonomic handle
- Pneumatic

#### Surface:

- RA exterior = 0.8 µm
- RA inside = 0.8 µm standard (0.4 µm on request)