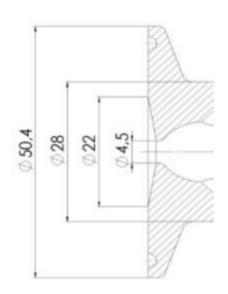

### **TECHNICAL DATA**

| Connection type    | Clamp              |
|--------------------|--------------------|
| Description        | Pneumatic          |
| Housing            | Aisi 316L / 1.4404 |
| Housing            | PFA/EPDM           |
| Inner diameter     | 4.5 mm             |
| Process connection | 2 x 6/8 pipes      |
| Surface finish     | RA<0,8/1,2µm       |

## Clamp Ø 50,4

Clamp Ø 50,4