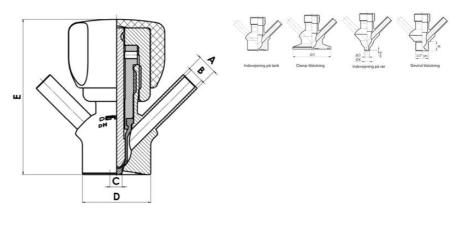

#### Connections:

- Welding on tank
- Clamp
- Welding on pipes
- Exterior thread

#### Controls:

- Manual PEX Ergonomic handle
- Pneumatic