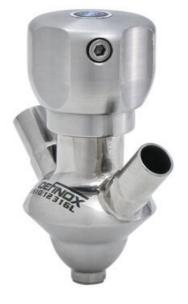

# **DEFINOX - SAMPLING VALVE - 6/8 - PEX - PEAX**

Manual and pneumatic

DE-PD006B64100 Sampling Valve PEAX, Clamp, Pneumatic, 6/8, PFA/EPDM

- Simple and safe solution for sampling
- 3.1 EN10204 EHEDG
- SIP or CIP
- · Compact pneumatic actuator
- Fast and easy membrane replacement

#### PRODUCT DESCRIPTION

PEX Test outlet valve

#### Materials:

- Body: stainless steel 1.4404 / 316L machined from solid item
- Handle: white plastic or stainless steel 1.4301 / 304
- Membrane: FKM (black / green with spot) WMQ (white) EPDM (black) PFA / EPDM (white hard)

#### Controls:

- Manual PEX Ergonomic handle
- Pneumatic