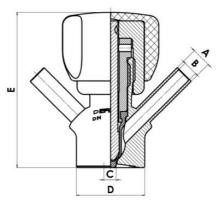

### **TECHNICAL DATA**

Certificate

3.1 EN10204

| Connection type    | Clamp                   |
|--------------------|-------------------------|
| Description        | Pneumatic & Manual lift |
| Housing            | Aisi 316L / 1.4404      |
| Housing            | PFA/EPDM                |
| Inner diameter     | 4.5 mm                  |
| Process connection | 1 x 6/8 pipe            |
| Surface finish     | RA<0,8/1,2µm            |