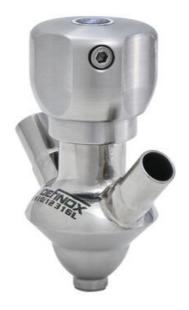

### DEFINOX - SAMPLING VALVE - 6/8 - PEX - PEAX

Manual and pneumatic

DE-PD006B54100E Sampling Valve PEAX, Clamp, Pneumatic&Manual, 6/8, PFA/EPDM

- Simple and safe solution for sampling
- 3.1 EN10204 EHEDG
- SIP or CIP
- · Compact pneumatic actuator
- · Fast and easy membrane replacement

#### **PRODUCT DESCRIPTION**

PEX Test outlet valve

#### Specifications:

• DN 6/8

Materials:

- Body: stainless steel 1.4404 / 316L machined from solid item
- Handle: white plastic or stainless steel 1.4301 / 304
- Membrane: FKM (black / green with spot) WMQ (white) EPDM (black) PFA / EPDM (white hard)

Connections:

- Welding on tank
- Clamp
- Welding on pipes
- Exterior thread
- Controls:
  - Manual PEX Ergonomic handle
  - Pneumatic

Surface:

- RA exterior = 0.8 µm
- RA inside = 0.8 µm standard (0.4 µm on request)