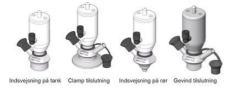

Connections:

- Welding on tank
- Clamp
- Welding on pipes
- Exterior thread
- Controls:
  - Manual PEX Ergonomic handle
  - Pneumatic

Surface:

- RA exterior = 0.8 µm
- RA inside = 0.8 µm standard (0.4 µm on request)