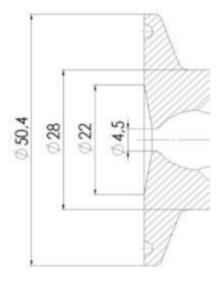

### **TECHNICAL DATA**

Certificate

3.1 EN10204

| Connection type    | Clamp                   |
|--------------------|-------------------------|
| Description        | Pneumatic & Manual lift |
| Housing            | Aisi 316L / 1.4404      |
| Housing            | PFA/EPDM                |
| Inner diameter     | 4.5 mm                  |
| Process connection | 1 x 6/8 pipe            |
| Surface finish     | RA<0,8/1,2µm            |

# Clamp Ø 50,4

## Clamp Ø 50,4

Indsvejsning på tank Clamp tilslutning Indsvejsning på rør Gevind tilslutr