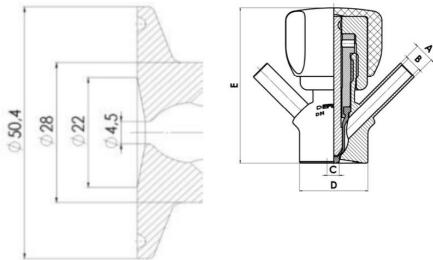

### **TECHNICAL DATA**

Certificate

3.1 EN10204

| Connection type    | Clamp                   |
|--------------------|-------------------------|
| Description        | Pneumatic & Manual lift |
| Housing            | Aisi 316L / 1.4404      |
| Housing            | PFA/EPDM                |
| Inner diameter     | 4.5 mm                  |
| Process connection | 1 x 6/8 pipe            |
| Surface finish     | RA<0,8/1,2µm            |

# Clamp Ø 50,4