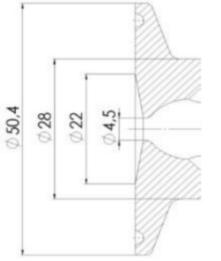

Clamp Ø 50,4

Clamp Ø 50,4

Indsvejsning på tank Clamp tilslutning Indsvejsning på rør Gevind tilslutr