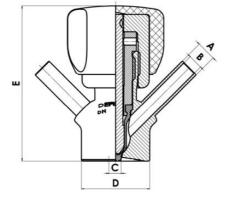

#### Specifications:

• DN 6/8

Materials:

- Body: stainless steel 1.4404 / 316L machined from solid item
- Handle: white plastic or stainless steel 1.4301 / 304
- Membrane: FKM (black / green with spot) WMQ (white) EPDM (black) PFA / EPDM (white hard)

#### Connections:

- Welding on tank
- Clamp
- Welding on pipes
- Exterior thread
- Controls:
  - Manual I
    - Manual PEX Ergonomic handle
- Pneumatic

Surface:

- RA exterior = 0.8 µm
- RA inside = 0.8 μm standard (0.4 μm on request)

Operating conditions:

- Max. temperature: + 120 ° C
- Min. temperature: 0 ° C
- Max. working pressure: 10 bar