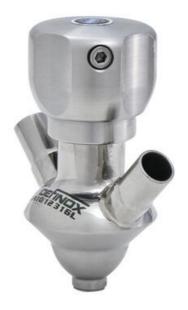

## DEFINOX - SAMPLING VALVE - 6/8 - PEX - PEAX

Manual and pneumatic

DE-PD006B44100 Sampling Valve PEAX, Tube, Pneumatic, 6/8, PFA/EPDM

- Simple and safe solution for sampling
- 3.1 EN10204 EHEDG
- SIP or CIP
- · Compact pneumatic actuator
- · Fast and easy membrane replacement

### PRODUCT DESCRIPTION

PEX Test outlet valve

#### Specifications:

• DN 6/8

Materials:

- Body: stainless steel 1.4404 / 316L machined from solid item
- Handle: white plastic or stainless steel 1.4301 / 304
- Membrane: FKM (black / green with spot) WMQ (white) EPDM (black) PFA / EPDM (white hard)