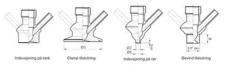

#### Connections:

- Welding on tank
- Clamp
- Welding on pipes
- Exterior thread
- Controls:
  - Manual I
    - Manual PEX Ergonomic handle
- Pneumatic

Surface:

- RA exterior = 0.8 µm
- RA inside = 0.8 μm standard (0.4 μm on request)

Clamp Ø 50,4

Clamp Ø 50,4

Indsvejsning på tank Clamp tilslutning Indsvejsning på rør Gevind tilslutr