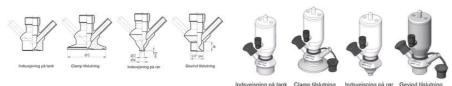

#### Connections:

- Welding on tank
- Clamp
- Welding on pipes
- Exterior thread
- Controls:
  - Manual I
    - Manual PEX Ergonomic handle
- Pneumatic

Surface:

- RA exterior = 0.8 µm
- RA inside = 0.8 μm standard (0.4 μm on request)

Clamp Ø 50,4

Clamp Ø 50,4

Indsvejsning på tank Clamp tilslutning Indsvejsning på rør Gevind tilslutr