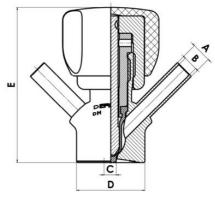

#### Specifications:

• DN 6/8

Materials:

- Body: stainless steel 1.4404 / 316L machined from solid item
- Handle: white plastic or stainless steel 1.4301 / 304
- Membrane: FKM (black / green with spot) WMQ (white) EPDM (black) PFA / EPDM (white hard)

#### Connections:

- Welding on tank
- Clamp
- Welding on pipes
- Exterior thread
- Controls:
  - Manual I
    - Manual PEX Ergonomic handle
- Pneumatic

Surface:

- RA exterior = 0.8 µm
- RA inside = 0.8 μm standard (0.4 μm on request)

Operating conditions:

- Max. temperature: + 120 ° C
- Min. temperature: 0 ° C
- Max. working pressure: 10 bar