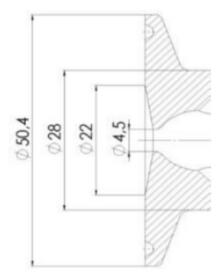

Clamp Ø 50,4

Clamp Ø 50,4

Indsvejsning på tank Clamp tilslutning Indsvejsning på rør Gevind tilslutr