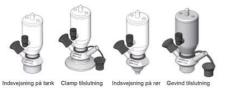

#### Connections:

- Welding on tank
- Clamp
- Welding on pipes
- Exterior thread
- Controls:
  - Manual I
    - Manual PEX Ergonomic handle
- Pneumatic

Surface:

- RA exterior = 0.8 µm
- RA inside = 0.8 μm standard (0.4 μm on request)

Clamp Ø 50,4

Clamp Ø 50,4

Indsvejsning på tank Clamp tilslutning Indsvejsning på rør Gevind tilslutr