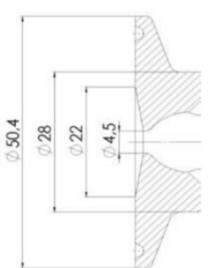

### **TECHNICAL DATA**

| Connection type    | Vessel                  |
|--------------------|-------------------------|
| Description        | Pneumatic & Manual lift |
| Housing            | Aisi 316L / 1.4404      |
| Housing            | PFA/EPDM                |
| Inner diameter     | 4.5 mm                  |
| Outer diameter     | 28 mm                   |
| Process connection | 1 x 6/8 pipe            |
| Surface finish     | RA<0,8/1,2µm            |

## Clamp Ø 50,4

Clamp Ø 50,4