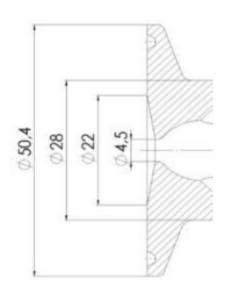

### **TECHNICAL DATA**

| Connection type    | Vessel                  |
|--------------------|-------------------------|
| Description        | Pneumatic & Manual lift |
| Housing            | Aisi 316L / 1.4404      |
| Housing            | PFA/EPDM                |
| Inner diameter     | 4.5 mm                  |
| Outer diameter     | 28 mm                   |
| Process connection | 1 x 6/8 pipe            |
| Surface finish     | RA<0,8/1,2µm            |

## Clamp Ø 50,4

Clamp Ø 50,4