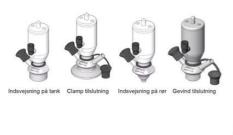

#### Connections:

- Welding on tank
- Clamp
- Welding on pipes
- Exterior thread