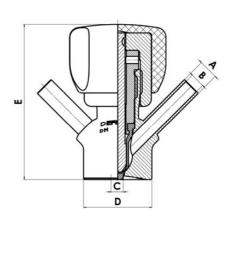

# **DEFINOX - SAMPLING VALVE - 6/8 - PEX - PEAX**

Manual and pneumatic

DE-PD006B14100E Sampling Valve PEAX, Tank, Pneumatic&Manual, 6/8, PFA/EPDM

- · Simple and safe solution for sampling
- 3.1 EN10204 EHEDG
- SIP or CIP
- · Compact pneumatic actuator
- Fast and easy membrane replacement

#### PRODUCT DESCRIPTION

PEX Test outlet valve

#### Connections:

- Welding on tank
- Clamp
- Welding on pipes
- Exterior thread

#### Controls:

- Manual PEX Ergonomic handle
- Pneumatic