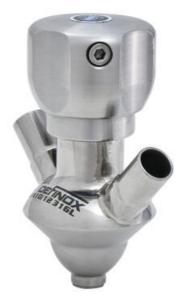

# **DEFINOX - SAMPLING VALVE - 6/8 - PEX - PEAX**

Manual and pneumatic

DE-PD006B14100E Sampling Valve PEAX, Tank, Pneumatic&Manual, 6/8, PFA/EPDM

- · Simple and safe solution for sampling
- 3.1 EN10204 EHEDG
- SIP or CIP
- · Compact pneumatic actuator
- Fast and easy membrane replacement

#### PRODUCT DESCRIPTION

PEX Test outlet valve

### Specifications:

• DN 6/8

#### Materials:

- Body: stainless steel 1.4404 / 316L machined from solid item
- Handle: white plastic or stainless steel 1.4301 / 304
- Membrane: FKM (black / green with spot) WMQ (white) EPDM (black) PFA / EPDM (white hard)

#### Controls:

- Manual PEX Ergonomic handle
- Pneumatic