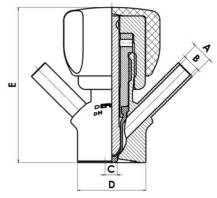

#### Specifications:

• DN 6/8

Materials:

- Body: stainless steel 1.4404 / 316L machined from solid item
- Handle: white plastic or stainless steel 1.4301 / 304
- Membrane: FKM (black / green with spot) WMQ (white) EPDM (black) PFA / EPDM (white hard)

#### Connections:

- Welding on tank
- Clamp
- Welding on pipes
- Exterior thread
- Controls:
  - Manual PEX Ergonomic handle
  - Pneumatic

Surface:

- RA exterior = 0.8 µm
- RA inside = 0.8 μm standard (0.4 μm on request)

# **TECHNICAL DATA**

Certificate

3.1 EN10204

| Connection type    | Vessel             |
|--------------------|--------------------|
| Description        | Pneumatic          |
| Housing            | Aisi 316L / 1.4404 |
| Housing            | PFA/EPDM           |
| Inner diameter     | 4.5 mm             |
| Outer diameter     | 28 mm              |
| Process connection | 1 x 6/8 pipe       |
| Surface finish     | RA<0,8/1,2µm       |