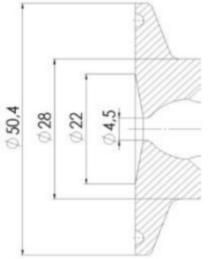

# **TECHNICAL DATA**

Certificate

3.1 EN10204

| Connection type    | Vessel             |
|--------------------|--------------------|
| Description        | Pneumatic          |
| Housing            | Aisi 316L / 1.4404 |
| Housing            | PFA/EPDM           |
| Inner diameter     | 4.5 mm             |
| Outer diameter     | 28 mm              |
| Process connection | 1 x 6/8 pipe       |
| Surface finish     | RA<0,8/1,2µm       |

Clamp Ø 50,4

Clamp Ø 50,4

Indsvejsning på tank Clamp tilslutning Indsvejsning på rør Gevind tilslutr