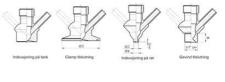

Clamp Ø 50,4

Clamp Ø 50,4

Indsvejsning på tank Clamp tilslutning Indsvejsning på rør Gevind tilslutr