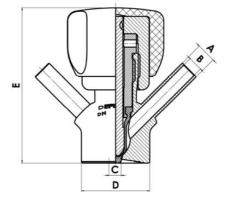

#### Specifications:

• DN 6/8

Materials:

- Body: stainless steel 1.4404 / 316L machined from solid item
- Handle: white plastic or stainless steel 1.4301 / 304
- Membrane: FKM (black / green with spot) WMQ (white) EPDM (black) PFA / EPDM (white hard)

#### Connections:

- Welding on tank
- Clamp
- Welding on pipes
- Exterior thread
- Controls:
  - Manual PEX Ergonomic handle
  - Pneumatic

Surface:

- RA exterior = 0.8 µm
- RA inside = 0.8 μm standard (0.4 μm on request)

Operating conditions:

- Max. temperature: + 120 ° C
- Min. temperature: 0 ° C
- Max. working pressure: 10 bar