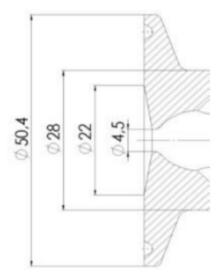

# **TECHNICAL DATA**

Certificate

3.1 EN10204

| Connection type    | Vessel             |
|--------------------|--------------------|
| Description        | Pneumatic          |
| Housing            | Aisi 316L / 1.4404 |
| Housing            | PFA/EPDM           |
| Inner diameter     | 4.5 mm             |
| Outer diameter     | 28 mm              |
| Process connection | 1 x 6/8 pipe       |
| Surface finish     | RA<0,8/1,2µm       |

Clamp Ø 50,4

Clamp Ø 50,4

Indsvejsning på tank Clamp tilslutning Indsvejsning på rør Gevind tilslutr