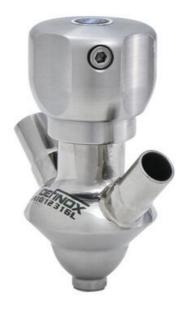

## DEFINOX - SAMPLING VALVE - 6/8 - PEX - PEAX

Manual and pneumatic

DE-PD006B14100 Sampling Valve PEAX, Tank, Pneumatic, 6/8, PFA/EPDM

- Simple and safe solution for sampling
- 3.1 EN10204 EHEDG
- SIP or CIP
- · Compact pneumatic actuator
- · Fast and easy membrane replacement

### PRODUCT DESCRIPTION

PEX Test outlet valve

#### Specifications:

• DN 6/8

Materials:

- Body: stainless steel 1.4404 / 316L machined from solid item
- Handle: white plastic or stainless steel 1.4301 / 304
- Membrane: FKM (black / green with spot) WMQ (white) EPDM (black) PFA / EPDM (white hard)

#### Connections:

- Welding on tank
- Clamp
- Welding on pipes
- Exterior thread
- Controls:
  - Manual PEX Ergonomic handle
  - Pneumatic

Surface:

- RA exterior = 0.8 µm
- RA inside = 0.8 μm standard (0.4 μm on request)