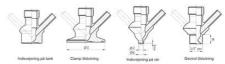

#### Connections:

- Welding on tank
- Clamp
- Welding on pipes
- Exterior thread
- Controls:
  - Manual PEX Ergonomic handle
  - Pneumatic

Surface:

- RA exterior = 0.8 µm
- RA inside = 0.8 μm standard (0.4 μm on request)

# Clamp Ø 50,4

Indsvejsning på tank Clamp tilslutning Indsvejsning på rør Gevind tilslutr