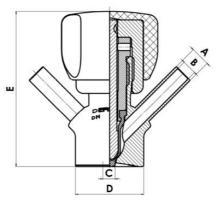

#### Connections:

- Welding on tank
- Clamp
- Welding on pipes
- Exterior thread
- Controls:
  - Manual PEX Ergonomic handle
  - Pneumatic

Surface:

- RA exterior = 0.8 µm
- RA inside = 0.8 μm standard (0.4 μm on request)

Operating conditions:

- Max. temperature: + 120 ° C
- Min. temperature: 0 ° C
- Max. working pressure: 10 bar

# **TECHNICAL DATA**

Certificate

3.1 EN10204

| Connection type    | ½" BSP                  |
|--------------------|-------------------------|
| Description        | Pneumatic & Manual lift |
| Housing            | Aisi 316L / 1.4404      |
| Housing            | EPDM                    |
| Inner diameter     | 4.5 mm                  |
| Process connection | 1 x 6/8 pipe            |
| Surface finish     | RA<0,8/1,2µm            |