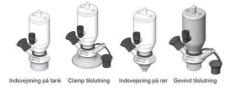

#### Connections:

- Welding on tank
- Clamp
- Welding on pipes
- Exterior thread
- Controls:
  - Manual PEX Ergonomic handle
  - Pneumatic

Surface:

- RA exterior = 0.8 µm
- RA inside = 0.8 μm standard (0.4 μm on request)