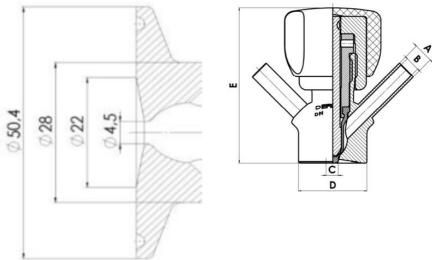

#### Specifications:

• DN 6/8

Materials:

- Body: stainless steel 1.4404 / 316L machined from solid item
- Handle: white plastic or stainless steel 1.4301 / 304
- Membrane: FKM (black / green with spot) WMQ (white) EPDM (black) PFA / EPDM (white hard)

# **TECHNICAL DATA**

Certificate

3.1 EN10204

| Connection type    | ½" BSP                  |
|--------------------|-------------------------|
| Description        | Pneumatic & Manual lift |
| Housing            | Aisi 316L / 1.4404      |
| Housing            | EPDM                    |
| Inner diameter     | 4.5 mm                  |
| Process connection | 1 x 6/8 pipe            |
| Surface finish     | RA<0,8/1,2µm            |