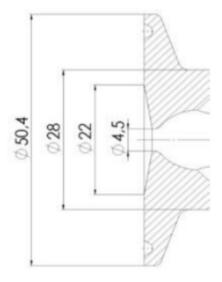

# **TECHNICAL DATA**

Certificate

3.1 EN10204

| Connection type    | ½" BSP                  |
|--------------------|-------------------------|
| Description        | Pneumatic & Manual lift |
| Housing            | Aisi 316L / 1.4404      |
| Housing            | EPDM                    |
| Inner diameter     | 4.5 mm                  |
| Process connection | 1 x 6/8 pipe            |
| Surface finish     | RA<0,8/1,2µm            |

# Clamp Ø 50,4

Indsvejsning på tank Clamp tilslutning Indsvejsning på rør Gevind tilslutr