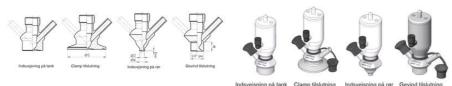

#### Connections:

- Welding on tank
- Clamp
- Welding on pipes
- Exterior thread
- Controls:
  - Manual PEX Ergonomic handle
  - Pneumatic

Surface:

- RA exterior = 0.8 µm
- RA inside = 0.8 μm standard (0.4 μm on request)

# Clamp Ø 50,4

Indsvejsning på tank Clamp tilslutning Indsvejsning på rør Gevind tilslutr