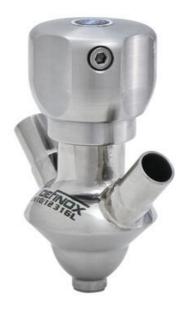

## DEFINOX - SAMPLING VALVE - 6/8 - PEX - PEAX

Manual and pneumatic

DE-PD006A72100E Sampling Valve PEAX, 1/2" BSP Pneumatic&Manual, 6/8, EPDM

- Simple and safe solution for sampling
- 3.1 EN10204 EHEDG
- SIP or CIP
- Compact pneumatic actuator
- · Fast and easy membrane replacement

### PRODUCT DESCRIPTION

PEX Test outlet valve

#### Specifications:

• DN 6/8

Materials:

- Body: stainless steel 1.4404 / 316L machined from solid item
- Handle: white plastic or stainless steel 1.4301 / 304
- Membrane: FKM (black / green with spot) WMQ (white) EPDM (black) PFA / EPDM (white hard)