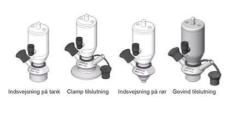

#### Connections:

- Welding on tank
- Clamp
- Welding on pipes
- Exterior thread

#### Controls:

- Manual PEX Ergonomic handle
- Pneumatic