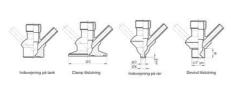

#### Connections:

- Welding on tank
- Clamp
- Welding on pipes
- Exterior thread