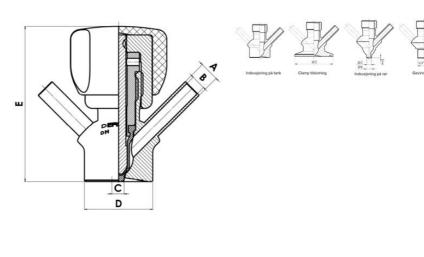

#### Connections:

- Welding on tank
- Clamp
- Welding on pipes
- Exterior thread

#### Controls:

- Manual PEX Ergonomic handle
- Pneumatic