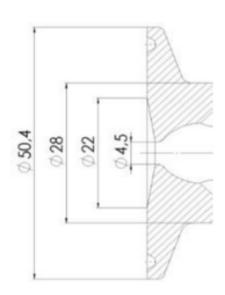

### **TECHNICAL DATA**

| Connection type    | ½" BSP             |
|--------------------|--------------------|
| Description        | Pneumatic          |
| Housing            | Aisi 316L / 1.4404 |
| Housing            | EPDM               |
| Inner diameter     | 4.5 mm             |
| Process connection | 1 x 6/8 pipe       |

# Clamp Ø 50,4