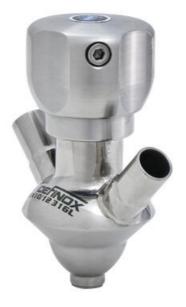

# **DEFINOX - SAMPLING VALVE - 6/8 - PEX - PEAX**

Manual and pneumatic

DE-PD006A72100 Sampling Valve PEAX, ½" BSP Pneumatic, 6/8, EPDM

- · Simple and safe solution for sampling
- 3.1 EN10204 EHEDG
- SIP or CIP
- Compact pneumatic actuator
- · Fast and easy membrane replacement

#### PRODUCT DESCRIPTION

PEX Test outlet valve

#### Materials:

- Body: stainless steel 1.4404 / 316L machined from solid item
- Handle: white plastic or stainless steel 1.4301 / 304
- Membrane: FKM (black / green with spot) WMQ (white) EPDM (black) PFA / EPDM (white hard)

#### Controls:

- Manual PEX Ergonomic handle
- Pneumatic