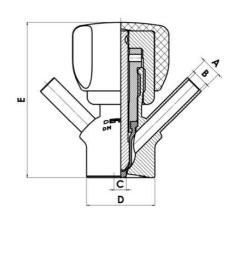

#### PRODUCT DESCRIPTION

PEX Test outlet valve

#### Specifications:

• DN 6/8

#### Materials:

- Body: stainless steel 1.4404 / 316L machined from solid item
- Handle: white plastic or stainless steel 1.4301 / 304
- Membrane: FKM (black / green with spot) WMQ (white) EPDM (black) PFA / EPDM (white hard)

#### Connections:

- Welding on tank
- Clamp
- Welding on pipes
- Exterior thread

#### Controls:

- Manual PEX Ergonomic handle
- Pneumatic

#### Surface:

- RA exterior = 0.8 µm
- RA inside = 0.8 µm standard (0.4 µm on request)

#### Operating conditions:

- Max. temperature: + 120 ° C
- Min. temperature: 0 ° C
- Max. working pressure: 10 bar