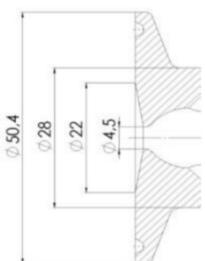

### **TECHNICAL DATA**

| Connection type    | ½" BSP             |
|--------------------|--------------------|
| Description        | Pneumatic          |
| Housing            | Aisi 316L / 1.4404 |
| Housing            | EPDM               |
| Inner diameter     | 4.5 mm             |
| Process connection | 1 x 6/8 pipe       |

# Clamp Ø 50,4