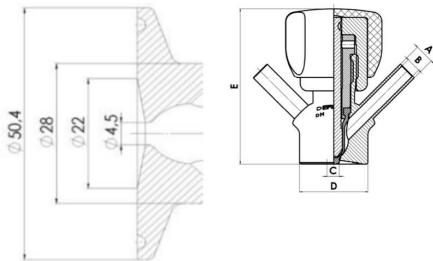

#### Specifications:

• DN 6/8

Materials:

- Body: stainless steel 1.4404 / 316L machined from solid item
- Handle: white plastic or stainless steel 1.4301 / 304
- Membrane: FKM (black / green with spot) WMQ (white) EPDM (black) PFA / EPDM (white hard)

## **TECHNICAL DATA**

Certificate

3.1 EN10204

| Connection type    | Clamp              |
|--------------------|--------------------|
| Description        | Pneumatic          |
| Housing            | Aisi 316L / 1.4404 |
| Housing            | White EPDM         |
| Inner diameter     | 4.5 mm             |
| Process connection | 2 x 6/8 pipes      |
| Surface finish     | RA<0,8/1,2µm       |

# Clamp Ø 50,4

Indsvejsning på tank Clamp tilslutning Indsvejsning på rør Gevind tilslutr