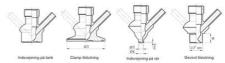

Connections:

- Welding on tank
- Clamp
- Welding on pipes
- Exterior thread
- Controls:
  - Manual PEX Ergonomic handle
  - Pneumatic

Surface:

- RA exterior = 0.8 µm
- RA inside = 0.8 μm standard (0.4 μm on request)

# Clamp Ø 50,4

Indsvejsning på tank Clamp tilslutning Indsvejsning på rør Gevind tilslutr