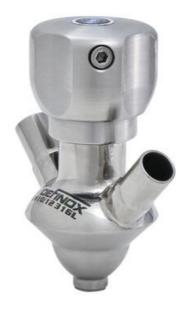

### DEFINOX - SAMPLING VALVE - 6/8 - PEX - PEAX

Manual and pneumatic

DE-PD006A66100 Sampling Valve PEAX, Clamp, Pneumatic, 6/8, White EPDM

- Simple and safe solution for sampling
- 3.1 EN10204 EHEDG
- SIP or CIP
- · Compact pneumatic actuator
- · Fast and easy membrane replacement

#### PRODUCT DESCRIPTION

PEX Test outlet valve