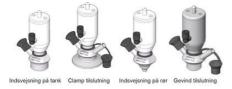

Connections:

- Welding on tank
- Clamp
- Welding on pipes
- Exterior thread
- Controls:
  - Manual PEX Ergonomic handle
  - Pneumatic

Surface:

- RA exterior = 0.8 µm
- RA inside = 0.8 μm standard (0.4 μm on request)