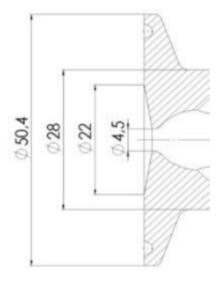

## **TECHNICAL DATA**

Certificate

3.1 EN10204

| Connection type    | Clamp              |
|--------------------|--------------------|
| Description        | Pneumatic          |
| Housing            | Aisi 316L / 1.4404 |
| Housing            | White EPDM         |
| Inner diameter     | 4.5 mm             |
| Process connection | 2 x 6/8 pipes      |
| Surface finish     | RA<0,8/1,2µm       |

# Clamp Ø 50,4

Indsvejsning på tank Clamp tilslutning Indsvejsning på rør Gevind tilslutr