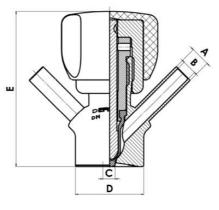

#### Specifications:

• DN 6/8

Materials:

- Body: stainless steel 1.4404 / 316L machined from solid item
- Handle: white plastic or stainless steel 1.4301 / 304
- Membrane: FKM (black / green with spot) WMQ (white) EPDM (black) PFA / EPDM (white hard)

Connections:

- Welding on tank
- Clamp
- Welding on pipes
- Exterior thread
- Controls:
  - Manual PEX Ergonomic handle
  - Pneumatic

Surface:

- RA exterior = 0.8 µm
- RA inside = 0.8 μm standard (0.4 μm on request)

Operating conditions:

- Max. temperature: + 120 ° C
- Min. temperature: 0 ° C
- Max. working pressure: 10 bar