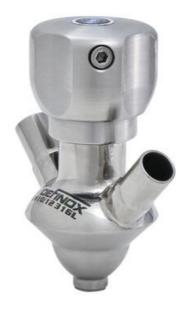

## DEFINOX - SAMPLING VALVE - 6/8 - PEX - PEAX

Manual and pneumatic

DE-PD006A63100E Sampling Valve PEAX, Clamp, Pneumatic&Manual, 6/8, FKM

- Simple and safe solution for sampling
- 3.1 EN10204 EHEDG
- SIP or CIP
- · Compact pneumatic actuator
- · Fast and easy membrane replacement

### PRODUCT DESCRIPTION

PEX Test outlet valve