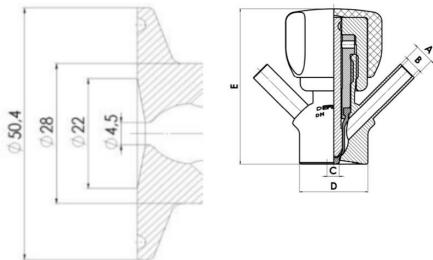

# **TECHNICAL DATA**

Certificate

3.1 EN10204

| Connection type    | Clamp                   |
|--------------------|-------------------------|
| Description        | Pneumatic & Manual lift |
| Housing            | Aisi 316L / 1.4404      |
| Housing            | FKM                     |
| Inner diameter     | 4.5 mm                  |
| Process connection | 2 x 6/8 pipes           |
| Surface finish     | RA<0,8/1,2µm            |