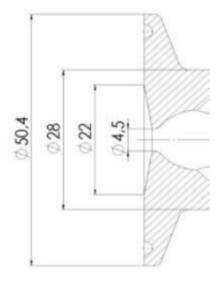

# **TECHNICAL DATA**

Certificate

3.1 EN10204

| Connection type    | Clamp                   |
|--------------------|-------------------------|
| Description        | Pneumatic & Manual lift |
| Housing            | Aisi 316L / 1.4404      |
| Housing            | FKM                     |
| Inner diameter     | 4.5 mm                  |
| Process connection | 2 x 6/8 pipes           |
| Surface finish     | RA<0,8/1,2µm            |

# Clamp Ø 50,4

Clamp Ø 50,4

Indsvejsning på tank Clamp tilslutning Indsvejsning på rør Gevind tilslutr