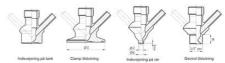

#### Connections:

- Welding on tank
- Clamp
- Welding on pipes
- Exterior thread
- Controls:
  - Manual PEX Ergonomic handle
  - Pneumatic

Surface:

- RA exterior = 0.8 µm
- RA inside = 0.8 µm standard (0.4 µm on request)

# Clamp Ø 50,4

Clamp Ø 50,4

Indsvejsning på tank Clamp tilslutning Indsvejsning på rør Gevind tilslutr