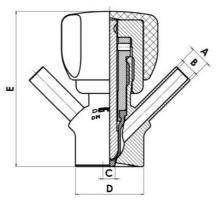

#### Specifications:

• DN 6/8

Materials:

- Body: stainless steel 1.4404 / 316L machined from solid item
- Handle: white plastic or stainless steel 1.4301 / 304
- Membrane: FKM (black / green with spot) WMQ (white) EPDM (black) PFA / EPDM (white hard)

#### Connections:

- Welding on tank
- Clamp
- Welding on pipes
- Exterior thread
- Controls:
  - Manual PEX Ergonomic handle
  - Pneumatic

Surface:

- RA exterior = 0.8 µm
- RA inside = 0.8 µm standard (0.4 µm on request)

Operating conditions:

- Max. temperature: + 120 ° C
- Min. temperature: 0 ° C
- Max. working pressure: 10 bar