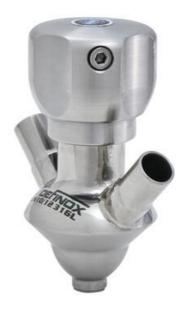

### DEFINOX - SAMPLING VALVE - 6/8 - PEX - PEAX

Manual and pneumatic

DE-PD006A63100 Sampling Valve PEAX, Clamp, Pneumatic, 6/8, FKM

- Simple and safe solution for sampling
- 3.1 EN10204 EHEDG
- SIP or CIP
- Compact pneumatic actuator
- · Fast and easy membrane replacement

#### **PRODUCT DESCRIPTION**

PEX Test outlet valve

#### Specifications:

• DN 6/8

Materials:

- Body: stainless steel 1.4404 / 316L machined from solid item
- Handle: white plastic or stainless steel 1.4301 / 304
- Membrane: FKM (black / green with spot) WMQ (white) EPDM (black) PFA / EPDM (white hard)