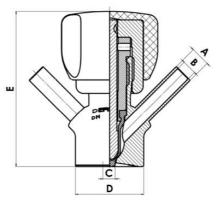

#### Specifications:

• DN 6/8

Materials:

- Body: stainless steel 1.4404 / 316L machined from solid item
- Handle: white plastic or stainless steel 1.4301 / 304
- Membrane: FKM (black / green with spot) WMQ (white) EPDM (black) PFA / EPDM (white hard)

Connections:

- Welding on tank
- Clamp
- Welding on pipes
- Exterior thread

Controls:

- Manual PEX Ergonomic handle
- Pneumatic

Surface:

- RA exterior = 0.8 µm
- RA inside = 0.8 μm standard (0.4 μm on request)

Operating conditions:

- Max. temperature: + 120 ° C
- Min. temperature: 0 ° C
- Max. working pressure: 10 bar