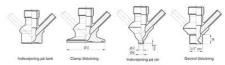

Connections:

- Welding on tank
- Clamp
- Welding on pipes
- Exterior thread

Controls:

- Manual PEX Ergonomic handle
- Pneumatic

Surface:

- RA exterior = 0.8 µm
- RA inside = 0.8 μm standard (0.4 μm on request)

# Clamp Ø 50,4

Indsvejsning på tank Clamp tilslutning Indsvejsning på rør Gevind tilslutr