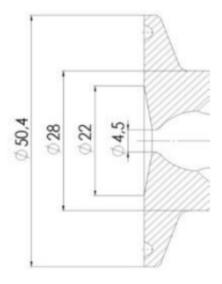

## **TECHNICAL DATA**

Certificate

3.1 EN10204

| Connection type    | Clamp              |
|--------------------|--------------------|
| Description        | Pneumatic          |
| Housing            | Aisi 316L / 1.4404 |
| Housing            | FKM                |
| Inner diameter     | 4.5 mm             |
| Process connection | 2 x 6/8 pipes      |
| Surface finish     | RA<0,8/1,2µm       |

Clamp Ø 50,4

# Clamp Ø 50,4

Indsvejsning på tank Clamp tilslutning Indsvejsning på rør Gevind tilslutr