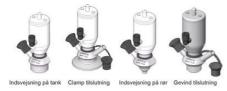

Connections:

- Welding on tank
- Clamp
- Welding on pipes
- Exterior thread

Controls:

- Manual PEX Ergonomic handle
- Pneumatic

Surface:

- RA exterior = 0.8 µm
- RA inside = 0.8 μm standard (0.4 μm on request)

# Clamp Ø 50,4

Indsvejsning på tank Clamp tilslutning Indsvejsning på rør Gevind tilslutr