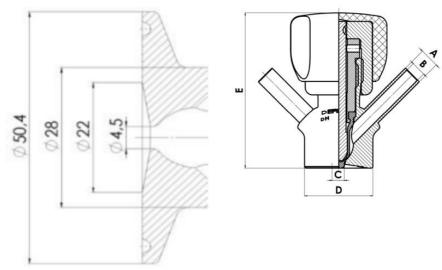

#### Specifications:

• DN 6/8

Materials:

- Body: stainless steel 1.4404 / 316L machined from solid item
- Handle: white plastic or stainless steel 1.4301 / 304
- Membrane: FKM (black / green with spot) WMQ (white) EPDM (black) PFA / EPDM (white hard)

## **TECHNICAL DATA**

Certificate

3.1 EN10204

| Connection type    | Clamp              |
|--------------------|--------------------|
| Description        | Pneumatic          |
| Housing            | Aisi 316L / 1.4404 |
| Housing            | FKM                |
| Inner diameter     | 4.5 mm             |
| Process connection | 2 x 6/8 pipes      |
| Surface finish     | RA<0,8/1,2µm       |

Clamp Ø 50,4