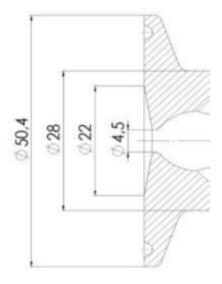

## **TECHNICAL DATA**

Certificate

3.1 EN10204

| Connection type    | Clamp              |
|--------------------|--------------------|
| Description        | Pneumatic          |
| Housing            | Aisi 316L / 1.4404 |
| Housing            | FKM                |
| Inner diameter     | 4.5 mm             |
| Process connection | 1 x 6/8 pipe       |
| Surface finish     | RA<0,8/1,2µm       |

Clamp Ø 50,4

# Clamp Ø 50,4

Indsvejsning på tank Clamp tilslutning Indsvejsning på rør Gevind tilslutr