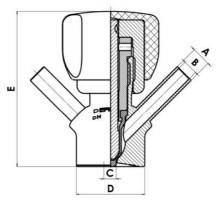

#### Specifications:

• DN 6/8

Materials:

- Body: stainless steel 1.4404 / 316L machined from solid item
- Handle: white plastic or stainless steel 1.4301 / 304
- Membrane: FKM (black / green with spot) WMQ (white) EPDM (black) PFA / EPDM (white hard)

Connections:

- Welding on tank
- Clamp
- Welding on pipes
- Exterior thread
- Controls:
  - Manual PEX Ergonomic handle
  - Pneumatic

Surface:

- RA exterior = 0.8 µm
- RA inside = 0.8 µm standard (0.4 µm on request)

Operating conditions:

- Max. temperature: + 120 ° C
- Min. temperature: 0 ° C
- Max. working pressure: 10 bar