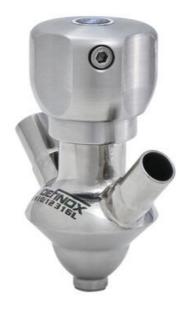

### DEFINOX - SAMPLING VALVE - 6/8 - PEX - PEAX

Manual and pneumatic

DE-PD006A53100 Sampling Valve PEAX, Clamp, Pneumatic, 6/8, FKM

- Simple and safe solution for sampling
- 3.1 EN10204 EHEDG
- SIP or CIP
- Compact pneumatic actuator
- · Fast and easy membrane replacement

#### PRODUCT DESCRIPTION

PEX Test outlet valve

#### Specifications:

• DN 6/8

Materials:

- Body: stainless steel 1.4404 / 316L machined from solid item
- Handle: white plastic or stainless steel 1.4301 / 304
- Membrane: FKM (black / green with spot) WMQ (white) EPDM (black) PFA / EPDM (white hard)