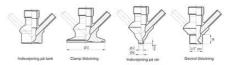

Connections:

- Welding on tank
- Clamp
- Welding on pipes
- Exterior thread
- Controls:
  - Manual PEX Ergonomic handle
  - Pneumatic

Surface:

- RA exterior = 0.8 µm
- RA inside = 0.8 µm standard (0.4 µm on request)

# Clamp Ø 50,4

Indsvejsning på tank Clamp tilslutning Indsvejsning på rør Gevind tilslutr