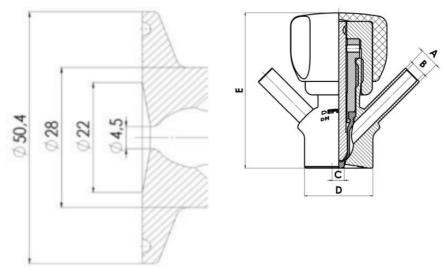

## **TECHNICAL DATA**

Certificate

3.1 EN10204

| Connection type    | Clamp              |
|--------------------|--------------------|
| Description        | Pneumatic          |
| Housing            | Aisi 316L / 1.4404 |
| Housing            | FKM                |
| Inner diameter     | 4.5 mm             |
| Process connection | 1 x 6/8 pipe       |
| Surface finish     | RA<0,8/1,2µm       |

Clamp Ø 50,4