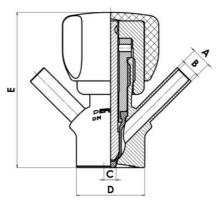

#### Specifications:

• DN 6/8

Materials:

- Body: stainless steel 1.4404 / 316L machined from solid item
- Handle: white plastic or stainless steel 1.4301 / 304
- Membrane: FKM (black / green with spot) WMQ (white) EPDM (black) PFA / EPDM (white hard)

Connections:

- Welding on tank
- Clamp
- Welding on pipes
- Exterior thread
- Controls:
  - Manual PEX Ergonomic handle
  - Pneumatic

Surface:

- RA exterior = 0.8 µm
- RA inside = 0.8 µm standard (0.4 µm on request)

Operating conditions:

- Max. temperature: + 120 ° C
- Min. temperature: 0 ° C
- Max. working pressure: 10 bar

### **TECHNICAL DATA**

Certificate

3.1 EN10204

| Connection type    | Clamp                   |
|--------------------|-------------------------|
| Description        | Pneumatic & Manual lift |
| Housing            | Aisi 316L / 1.4404      |
| Housing            | EPDM                    |
| Inner diameter     | 4.5 mm                  |
| Process connection | 1 x 6/8 pipe            |
| Surface finish     | RA<0,8/1,2µm            |