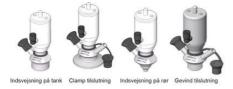

Connections:

- Welding on tank
- Clamp
- Welding on pipes
- Exterior thread
- Controls:
  - Manual PEX Ergonomic handle
  - Pneumatic

Surface:

- RA exterior = 0.8 µm
- RA inside = 0.8 µm standard (0.4 µm on request)