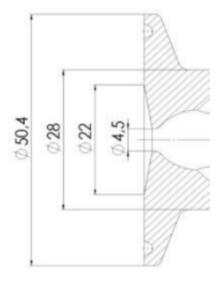

### **TECHNICAL DATA**

Certificate

3.1 EN10204

| Connection type    | Clamp                   |
|--------------------|-------------------------|
| Description        | Pneumatic & Manual lift |
| Housing            | Aisi 316L / 1.4404      |
| Housing            | EPDM                    |
| Inner diameter     | 4.5 mm                  |
| Process connection | 1 x 6/8 pipe            |
| Surface finish     | RA<0,8/1,2µm            |

# Clamp Ø 50,4

## Clamp Ø 50,4

Indsvejsning på tank Clamp tilslutning Indsvejsning på rør Gevind tilslutr