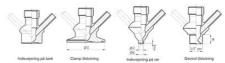

Connections:

- Welding on tank
- Clamp
- Welding on pipes
- Exterior thread
- Controls:
  - Manual PEX Ergonomic handle
  - Pneumatic

Surface:

- RA exterior = 0.8 µm
- RA inside = 0.8 µm standard (0.4 µm on request)

## Clamp Ø 50,4

Indsvejsning på tank Clamp tilslutning Indsvejsning på rør Gevind tilslutr