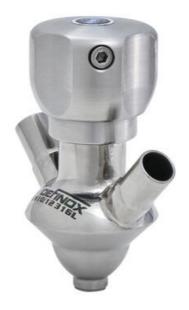

### DEFINOX - SAMPLING VALVE - 6/8 - PEX - PEAX

Manual and pneumatic

DE-PD006A52100E Sampling Valve PEAX, Clamp, Pneumatic&Manual, 6/8, EPDM

- Simple and safe solution for sampling
- 3.1 EN10204 EHEDG
- SIP or CIP
- · Compact pneumatic actuator
- · Fast and easy membrane replacement

#### **PRODUCT DESCRIPTION**

PEX Test outlet valve

#### Specifications:

• DN 6/8

Materials:

- Body: stainless steel 1.4404 / 316L machined from solid item
- Handle: white plastic or stainless steel 1.4301 / 304
- Membrane: FKM (black / green with spot) WMQ (white) EPDM (black) PFA / EPDM (white hard)

Connections:

- Welding on tank
- Clamp
- Welding on pipes
- Exterior thread
- Controls:
  - Manual PEX Ergonomic handle
  - Pneumatic

Surface:

- RA exterior = 0.8 µm
- RA inside = 0.8 µm standard (0.4 µm on request)