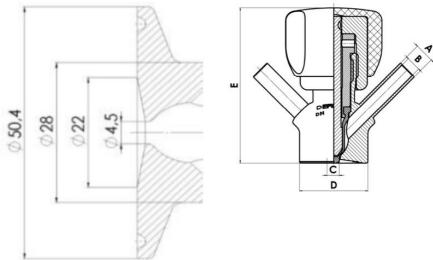

#### Specifications:

• DN 6/8

Materials:

- Body: stainless steel 1.4404 / 316L machined from solid item
- Handle: white plastic or stainless steel 1.4301 / 304
- Membrane: FKM (black / green with spot) WMQ (white) EPDM (black) PFA / EPDM (white hard)

### **TECHNICAL DATA**

Certificate

3.1 EN10204

| Connection type    | Clamp                   |
|--------------------|-------------------------|
| Description        | Pneumatic & Manual lift |
| Housing            | Aisi 316L / 1.4404      |
| Housing            | EPDM                    |
| Inner diameter     | 4.5 mm                  |
| Process connection | 1 x 6/8 pipe            |
| Surface finish     | RA<0,8/1,2µm            |

# Clamp Ø 50,4

## Clamp Ø 50,4

Indsvejsning på tank Clamp tilslutning Indsvejsning på rør Gevind tilslutr