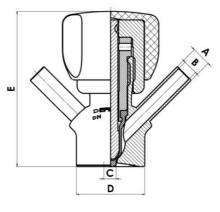

#### Specifications:

• DN 6/8

Materials:

- Body: stainless steel 1.4404 / 316L machined from solid item
- Handle: white plastic or stainless steel 1.4301 / 304
- Membrane: FKM (black / green with spot) WMQ (white) EPDM (black) PFA / EPDM (white hard)

## Controls:

- Manual PEX Ergonomic handle
- Pneumatic

Surface:

- RA exterior = 0.8 µm
- RA inside = 0.8 μm standard (0.4 μm on request)

Operating conditions:

- Max. temperature: + 120 ° C
- Min. temperature: 0 ° C
- Max. working pressure: 10 bar

# **TECHNICAL DATA**

Certificate

3.1 EN10204

| Connection type    | Clamp              |
|--------------------|--------------------|
| Description        | Pneumatic          |
| Housing            | Aisi 316L / 1.4404 |
| Housing            | VMQ                |
| Inner diameter     | 4.5 mm             |
| Process connection | 1 x 6/8 pipe       |
| Surface finish     | RA<0,8/1,2µm       |