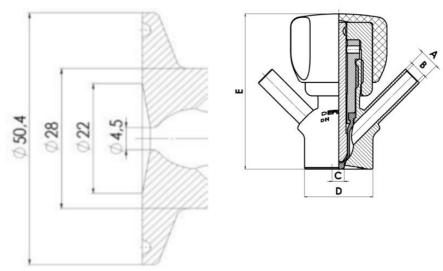

#### Specifications:

• DN 6/8

Materials:

- Body: stainless steel 1.4404 / 316L machined from solid item
- Handle: white plastic or stainless steel 1.4301 / 304
- Membrane: FKM (black / green with spot) WMQ (white) EPDM (black) PFA / EPDM (white hard)

# **TECHNICAL DATA**

Certificate

3.1 EN10204

| Connection type    | Clamp              |
|--------------------|--------------------|
| Description        | Pneumatic          |
| Housing            | Aisi 316L / 1.4404 |
| Housing            | VMQ                |
| Inner diameter     | 4.5 mm             |
| Process connection | 1 x 6/8 pipe       |
| Surface finish     | RA<0,8/1,2µm       |

Clamp Ø 50,4

Clamp Ø 50,4

Indsvejsning på tank Clamp tilslutning Indsvejsning på rør Gevind tilslutr