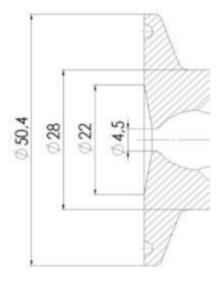

# **TECHNICAL DATA**

Certificate

3.1 EN10204

| Connection type    | Clamp              |
|--------------------|--------------------|
| Description        | Pneumatic          |
| Housing            | Aisi 316L / 1.4404 |
| Housing            | VMQ                |
| Inner diameter     | 4.5 mm             |
| Process connection | 1 x 6/8 pipe       |
| Surface finish     | RA<0,8/1,2µm       |

Clamp Ø 50,4

Clamp Ø 50,4

Indsvejsning på tank Clamp tilslutning Indsvejsning på rør Gevind tilslutr