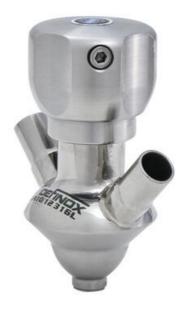

## DEFINOX - SAMPLING VALVE - 6/8 - PEX - PEAX

Manual and pneumatic

DE-PD006A51100 Sampling Valve PEAX, Clamp, Pneumatic, 6/8, VMQ

- Simple and safe solution for sampling
- 3.1 EN10204 EHEDG
- SIP or CIP
- Compact pneumatic actuator
- · Fast and easy membrane replacement

## PRODUCT DESCRIPTION

PEX Test outlet valve