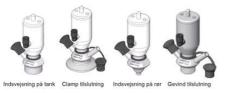

#### Connections:

- Welding on tank
- Clamp
- Welding on pipes
- Exterior thread
- Controls:
  - Manual PEX Ergonomic handle
  - Pneumatic

Surface:

- RA exterior = 0.8 µm
- RA inside = 0.8 µm standard (0.4 µm on request)

Clamp Ø 50,4

Clamp Ø 50,4

Indsvejsning på tank Clamp tilslutning Indsvejsning på rør Gevind tilslutr