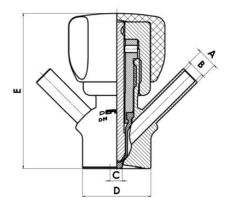

#### Specifications:

• DN 6/8

Materials:

- Body: stainless steel 1.4404 / 316L machined from solid item
- Handle: white plastic or stainless steel 1.4301 / 304
- Membrane: FKM (black / green with spot) WMQ (white) EPDM (black) PFA / EPDM (white hard)

#### Connections:

- Welding on tank
- Clamp
- Welding on pipes
- Exterior thread
- Controls:
  - Manual PEX Ergonomic handle
  - Pneumatic

Surface:

- RA exterior = 0.8 µm
- RA inside = 0.8 µm standard (0.4 µm on request)

# **TECHNICAL DATA**

Certificate

3.1 EN10204

| Connection type    | Tube               |
|--------------------|--------------------|
| Description        | Pneumatic          |
| Housing            | Aisi 316L / 1.4404 |
| Housing            | White EPDM         |
| Inner diameter     | 5.9 mm             |
| Outer diameter     | 7 mm               |
| Process connection | 2 x 6/8 pipes      |
| Surface finish     | RA<0,8/1,2µm       |