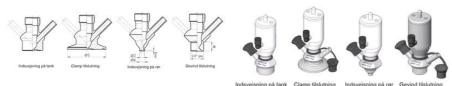

#### Connections:

- Welding on tank
- Clamp
- Welding on pipes
- Exterior thread
- Controls:
  - Manual PEX Ergonomic handle
  - Pneumatic

Surface:

- RA exterior = 0.8 µm
- RA inside = 0.8 µm standard (0.4 µm on request)

Clamp Ø 50,4

Clamp Ø 50,4

Indsvejsning på tank Clamp tilslutning Indsvejsning på rør Gevind tilslutr