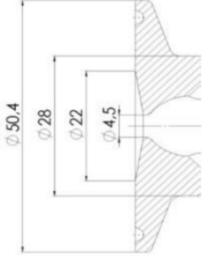

#### Specifications:

• DN 6/8

Materials:

- Body: stainless steel 1.4404 / 316L machined from solid item
- Handle: white plastic or stainless steel 1.4301 / 304
- Membrane: FKM (black / green with spot) WMQ (white) EPDM (black) PFA / EPDM (white hard)

# **TECHNICAL DATA**

Certificate

3.1 EN10204

| Connection type    | Tube               |
|--------------------|--------------------|
| Description        | Pneumatic          |
| Housing            | Aisi 316L / 1.4404 |
| Housing            | White EPDM         |
| Inner diameter     | 5.9 mm             |
| Outer diameter     | 7 mm               |
| Process connection | 2 x 6/8 pipes      |
| Surface finish     | RA<0,8/1,2µm       |