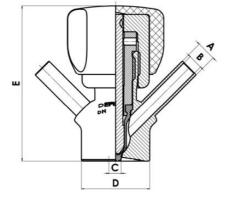

#### Specifications:

• DN 6/8

Materials:

- Body: stainless steel 1.4404 / 316L machined from solid item
- Handle: white plastic or stainless steel 1.4301 / 304
- Membrane: FKM (black / green with spot) WMQ (white) EPDM (black) PFA / EPDM (white hard)

#### Connections:

- Welding on tank
- Clamp
- Welding on pipes
- Exterior thread
- Controls:
  - Manual PEX Ergonomic handle
  - Pneumatic

Surface:

- RA exterior = 0.8 µm
- RA inside = 0.8 µm standard (0.4 µm on request)

Operating conditions:

- Max. temperature: + 120 ° C
- Min. temperature: 0 ° C
- Max. working pressure: 10 bar