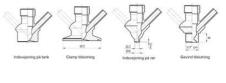

#### Connections:

- Welding on tank
- Clamp
- Welding on pipes
- Exterior thread
- Controls:
  - Manual PEX Ergonomic handle
  - Pneumatic

Surface:

- RA exterior = 0.8 µm
- RA inside = 0.8 µm standard (0.4 µm on request)

Clamp Ø 50,4

Clamp Ø 50,4

Indsvejsning på tank Clamp tilslutning Indsvejsning på rør Gevind tilslutr