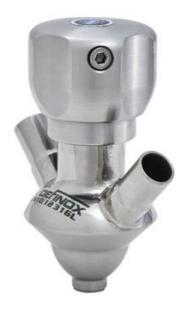

## DEFINOX - SAMPLING VALVE - 6/8 - PEX - PEAX

Manual and pneumatic

DE-PD006A46100 Sampling Valve PEAX, Tube, Pneumatic, 6/8, White EPDM

- Simple and safe solution for sampling
- 3.1 EN10204 EHEDG
- SIP or CIP
- · Compact pneumatic actuator
- · Fast and easy membrane replacement

### PRODUCT DESCRIPTION

PEX Test outlet valve