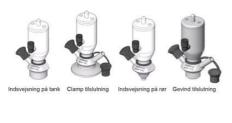

## ACS Control Top

Definox LED Controllers allow you to monitor and control your valves from a central monitoring system and provide real-time warnings for any malfunctioning conditions so that immediate action can be taken and production stops can be minimized. The Definox LED Controller is configurable bar and user-friendly and offers a host of features.

# **TECHNICAL DATA**

| Connection type    | Tube               |
|--------------------|--------------------|
| Description        | Pneumatic          |
| Housing            | Aisi 316L / 1.4404 |
| Housing            | VMQ                |
| Inner diameter     | 5.9 mm             |
| Outer diameter     | 7 mm               |
| Process connection | 2 x 6/8 pipes      |
| Surface finish     | RA<0,8/1,2µm       |





# Clamp Ø 50,4







Clamp Ø 50,4