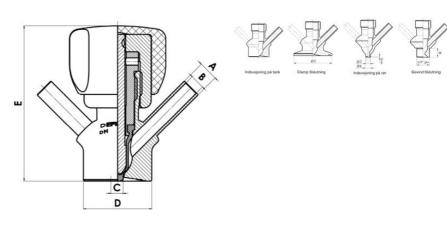

## Connections:

- Welding on tank
- Clamp
- Welding on pipes
- Exterior thread

#### Controls:

- Manual PEX Ergonomic handle
- Pneumatic