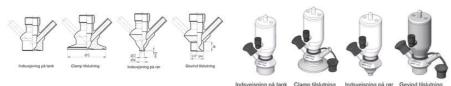

Definox LED Controllers allow you to monitor and control your valves from a central monitoring system and provide real-time warnings for any malfunctioning conditions so that immediate action can be taken and production stops can be minimized. The Definox LED Controller is configurable bar and user-friendly and offers a host of features.

# **TECHNICAL DATA**

| Connection type    | Tube               |
|--------------------|--------------------|
| Description        | Pneumatic          |
| Housing            | Aisi 316L / 1.4404 |
| Housing            | VMQ                |
| Inner diameter     | 5.9 mm             |
| Outer diameter     | 7 mm               |
| Process connection | 2 x 6/8 pipes      |
| Surface finish     | RA<0,8/1,2µm       |





# Clamp Ø 50,4







Clamp Ø 50,4