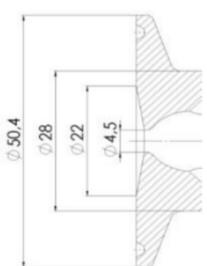

ACS Control Top

Definox LED Controllers allow you to monitor and control your valves from a central monitoring system and provide real-time warnings for any malfunctioning conditions so that immediate action can be taken and production stops can be minimized. The Definox LED Controller is configurable bar and user-friendly and offers a host of features.

# **TECHNICAL DATA**

| Connection type    | Tube               |
|--------------------|--------------------|
| Description        | Pneumatic          |
| Housing            | Aisi 316L / 1.4404 |
| Housing            | VMQ                |
| Inner diameter     | 5.9 mm             |
| Outer diameter     | 7 mm               |
| Process connection | 2 x 6/8 pipes      |
| Surface finish     | RA<0,8/1,2µm       |





# Clamp Ø 50,4







Clamp Ø 50,4