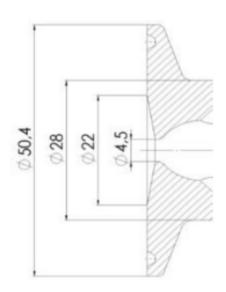

pressure: 10 bar

#### ACS Control Top

Definox LED Controllers allow you to monitor and control your valves from a central monitoring system and provide real-time warnings for any malfunctioning conditions so that immediate action can be taken and production stops can be minimized. The Definox LED Controller is configurable bar and user-friendly and offers a host of features.

# **TECHNICAL DATA**

| Connection type    | Tube               |
|--------------------|--------------------|
| Description        | Pneumatic          |
| Housing            | Aisi 316L / 1.4404 |
| Housing            | VMQ                |
| Inner diameter     | 5.9 mm             |
| Outer diameter     | 7 mm               |
| Process connection | 2 x 6/8 pipes      |
| Surface finish     | RA<0,8/1,2µm       |





# Clamp Ø 50,4







Clamp Ø 50,4