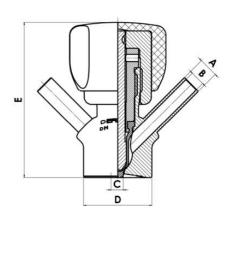

#### PRODUCT DESCRIPTION

PEX Test outlet valve

#### Specifications:

• DN 6/8

#### Materials:

- Body: stainless steel 1.4404 / 316L machined from solid item
- Handle: white plastic or stainless steel 1.4301 / 304
- Membrane: FKM (black / green with spot) WMQ (white) EPDM (black) PFA / EPDM (white hard)

## Connections:

- Welding on tank
- Clamp
- Welding on pipes
- Exterior thread

#### Controls:

- Manual PEX Ergonomic handle
- Pneumatic

### Surface:

- RA exterior = 0.8 µm
- RA inside = 0.8 µm standard (0.4 µm on request)

### Operating conditions:

- Max. temperature: + 120 ° C
- $\bullet$  Min. temperature: 0  $^{\circ}$  C
- Max. working pressure: 10 bar