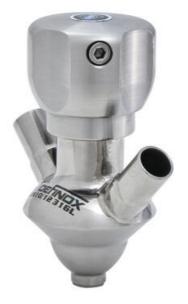

# **DEFINOX - SAMPLING VALVE - 6/8 - PEX - PEAX**

Manual and pneumatic

DE-PD006A41100 Sampling Valve PEAX, Tube, Pneumatic, 6/8, VMQ

- · Simple and safe solution for sampling
- 3.1 EN10204 EHEDG
- SIP or CIP
- · Compact pneumatic actuator
- · Fast and easy membrane replacement

#### PRODUCT DESCRIPTION

PEX Test outlet valve