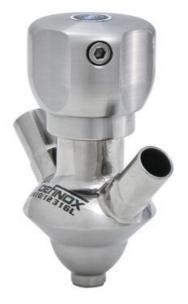

# **DEFINOX - SAMPLING VALVE - 6/8 - PEX - PEAX**

Manual and pneumatic

DE-PD006A33100E Sampling Valve PEAX, Tube, Pneumatic&Manual, 6/8, FKM

- · Simple and safe solution for sampling
- 3.1 EN10204 EHEDG
- SIP or CIP
- · Compact pneumatic actuator
- Fast and easy membrane replacement

#### PRODUCT DESCRIPTION

PEX Test outlet valve

### Specifications:

• DN 6/8