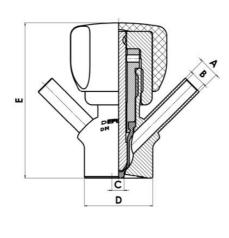

#### Controls:

- Manual PEX Ergonomic handle
- Pneumatic

### **TECHNICAL DATA**

| Connection type    | Tube                    |
|--------------------|-------------------------|
| Description        | Pneumatic & Manual lift |
| Housing            | Aisi 316L / 1.4404      |
| Housing            | FKM                     |
| Inner diameter     | 5.9 mm                  |
| Outer diameter     | 7 mm                    |
| Process connection | 1 x 6/8 pipe            |
| Surface finish     | RA<0,8/1,2µm            |