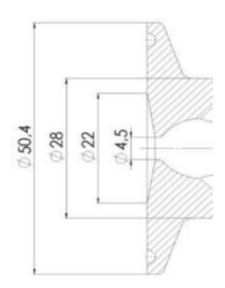

LED Controllers allow you to monitor and control your valves from a central monitoring system and provide real-time warnings for any malfunctioning conditions so that immediate action can be taken and production stops can be minimized. The Definox LED Controller is configurable bar and user-friendly and offers a host of features.

### **TECHNICAL DATA**

| Connection type    | Tube                    |
|--------------------|-------------------------|
| Description        | Pneumatic & Manual lift |
| Housing            | Aisi 316L / 1.4404      |
| Housing            | FKM                     |
| Inner diameter     | 5.9 mm                  |
| Outer diameter     | 7 mm                    |
| Process connection | 1 x 6/8 pipe            |
| Surface finish     | RA<0,8/1,2µm            |







## Clamp Ø 50,4







Clamp Ø 50,4