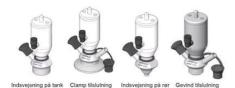

#### Connections:

- Welding on tank
- Clamp
- Welding on pipes
- Exterior thread