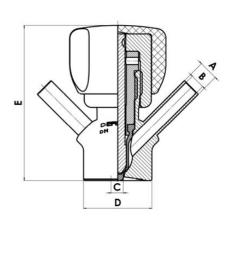

#### Materials:

- Body: stainless steel 1.4404 / 316L machined from solid item
- Handle: white plastic or stainless steel 1.4301 / 304
- Membrane: FKM (black / green with spot) WMQ (white) EPDM (black) PFA / EPDM (white hard)

#### Controls:

- Manual PEX Ergonomic handle
- Pneumatic

#### Surface:

- RA exterior = 0.8 µm
- RA inside = 0.8 µm standard (0.4 µm on request)