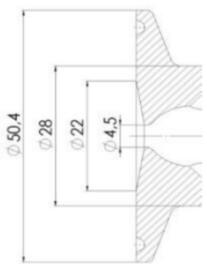

u to monitor and control your valves from a central monitoring system and provide real-time warnings for any malfunctioning conditions so that immediate action can be taken and production stops can be minimized. The Definox LED Controller is configurable bar and user-friendly and offers a host of features.

### **TECHNICAL DATA**

| Connection type    | Tube                    |
|--------------------|-------------------------|
| Description        | Pneumatic & Manual lift |
| Housing            | Aisi 316L / 1.4404      |
| Housing            | FKM                     |
| Inner diameter     | 5.9 mm                  |
| Outer diameter     | 7 mm                    |
| Process connection | 1 x 6/8 pipe            |
| Surface finish     | RA<0,8/1,2µm            |







## Clamp Ø 50,4







Clamp Ø 50,4