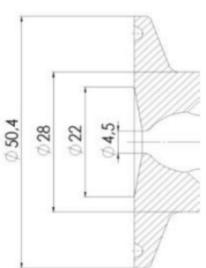

#### Certificate

| Connection type    | Vessel                  |
|--------------------|-------------------------|
| Description        | Pneumatic & Manual lift |
| Housing            | Aisi 316L / 1.4404      |
| Housing            | FKM                     |
| Inner diameter     | 4.5 mm                  |
| Outer diameter     | 28 mm                   |
| Process connection | 2 x 6/8 pipes           |
| Surface finish     | RA<0,8/1,2µm            |

## Clamp Ø 50,4

Clamp Ø 50,4