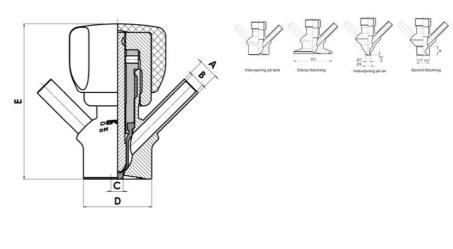

#### Connections:

- Welding on tank
- Clamp
- Welding on pipes
- Exterior thread

#### Controls:

- Manual PEX Ergonomic handle
- Pneumatic