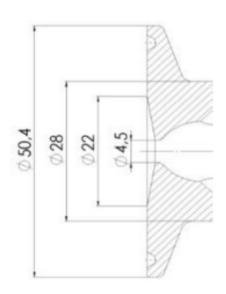

#### Certificate

| Connection type    | Vessel                  |
|--------------------|-------------------------|
| Description        | Pneumatic & Manual lift |
| Housing            | Aisi 316L / 1.4404      |
| Housing            | FKM                     |
| Inner diameter     | 4.5 mm                  |
| Outer diameter     | 28 mm                   |
| Process connection | 2 x 6/8 pipes           |
| Surface finish     | RA<0,8/1,2µm            |

## Clamp Ø 50,4

Clamp Ø 50,4