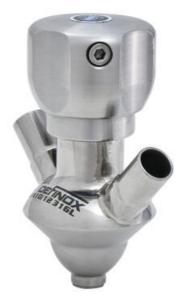

# **DEFINOX - SAMPLING VALVE - 6/8 - PEX - PEAX**

Manual and pneumatic

DE-PD006A23100E Sampling Valve PEAX, Tank, Pneumatic&Manual, 6/8, FKM

- · Simple and safe solution for sampling
- 3.1 EN10204 EHEDG
- SIP or CIP
- · Compact pneumatic actuator
- Fast and easy membrane replacement

#### PRODUCT DESCRIPTION

PEX Test outlet valve

### Specifications:

• DN 6/8

#### Materials:

- Body: stainless steel 1.4404 / 316L machined from solid item
- Handle: white plastic or stainless steel 1.4301 / 304
- Membrane: FKM (black / green with spot) WMQ (white) EPDM (black) PFA / EPDM (white hard)