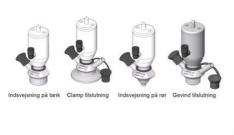

#### Connections:

- Welding on tank
- Clamp
- Welding on pipes
- Exterior thread