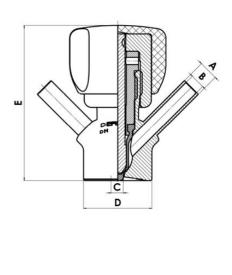

#### PRODUCT DESCRIPTION

PEX Test outlet valve

### Specifications:

• DN 6/8

#### Materials:

- Body: stainless steel 1.4404 / 316L machined from solid item
- Handle: white plastic or stainless steel 1.4301 / 304
- Membrane: FKM (black / green with spot) WMQ (white) EPDM (black) PFA / EPDM (white hard)

#### Connections:

- Welding on tank
- Clamp
- Welding on pipes
- Exterior thread

#### Controls:

- Manual PEX Ergonomic handle
- Pneumatic

#### Surface:

- RA exterior = 0.8 µm
- RA inside = 0.8 µm standard (0.4 µm on request)

#### Operating conditions:

- Max. temperature: + 120 ° C
- Min. temperature: 0 ° C
- Max. working pressure: 10 bar