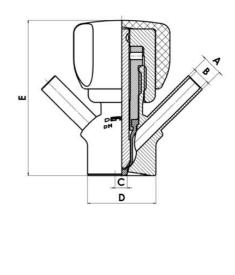

# **DEFINOX - SAMPLING VALVE - 6/8 - PEX - PEAX**

Manual and pneumatic

DE-PD006A21100 Sampling Valve PEAX, Tank, Pneumatic, 6/8, VMQ

- · Simple and safe solution for sampling
- 3.1 EN10204 EHEDG
- SIP or CIP
- · Compact pneumatic actuator
- Fast and easy membrane replacement

#### PRODUCT DESCRIPTION

PEX Test outlet valve

#### Specifications:

• DN 6/8

#### Materials:

- Body: stainless steel 1.4404 / 316L machined from solid item
- Handle: white plastic or stainless steel 1.4301 / 304
- Membrane: FKM (black / green with spot) WMQ (white) EPDM (black) PFA / EPDM (white hard)

#### Connections:

- Welding on tank
- Clamp
- Welding on pipes
- Exterior thread

#### Controls:

- Manual PEX Ergonomic handle
- Pneumatic

#### Surface:

- RA exterior = 0.8 µm
- RA inside = 0.8 µm standard (0.4 µm on request)

#### Operating conditions:

- Max. temperature: + 120 ° C
- $\bullet$  Min. temperature: 0  $^{\circ}$  C
- Max. working pressure: 10 bar