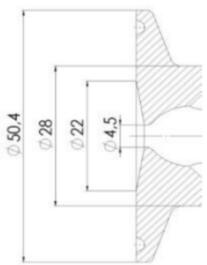

### **TECHNICAL DATA**

Certificate

| Connection type    | Vessel             |
|--------------------|--------------------|
| Description        | Pneumatic          |
| Housing            | Aisi 316L / 1.4404 |
| Housing            | VMQ                |
| Inner diameter     | 4.5 mm             |
| Outer diameter     | 28 mm              |
| Process connection | 2 x 6/8 pipes      |
| Surface finish     | RA<0,8/1,2µm       |

## Clamp Ø 50,4

Clamp Ø 50,4