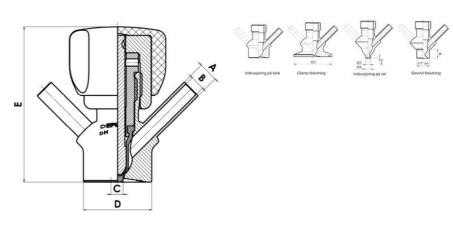

#### Connections:

- Welding on tank
- Clamp
- Welding on pipes
- Exterior thread

#### Controls:

- Manual PEX Ergonomic handle
- Pneumatic

#### Operating conditions:

- Max. temperature: + 120 ° C
- $\bullet$  Min. temperature: 0  $^{\circ}$  C
- Max. working pressure: 10 bar