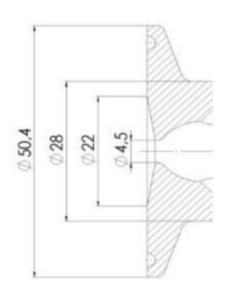

### **TECHNICAL DATA**

Certificate

| Connection type    | Vessel             |
|--------------------|--------------------|
| Description        | Pneumatic          |
| Housing            | Aisi 316L / 1.4404 |
| Housing            | VMQ                |
| Inner diameter     | 4.5 mm             |
| Outer diameter     | 28 mm              |
| Process connection | 2 x 6/8 pipes      |
| Surface finish     | RA<0,8/1,2µm       |

## Clamp Ø 50,4

Clamp Ø 50,4