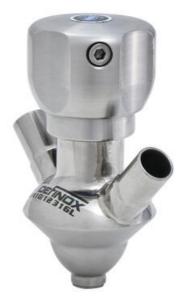

# **DEFINOX - SAMPLING VALVE - 6/8 - PEX - PEAX**

Manual and pneumatic

DE-PD006A21100 Sampling Valve PEAX, Tank, Pneumatic, 6/8, VMQ

- · Simple and safe solution for sampling
- 3.1 EN10204 EHEDG
- SIP or CIP
- · Compact pneumatic actuator
- Fast and easy membrane replacement

#### PRODUCT DESCRIPTION

PEX Test outlet valve

#### Specifications:

• DN 6/8

#### Materials:

- Body: stainless steel 1.4404 / 316L machined from solid item
- Handle: white plastic or stainless steel 1.4301 / 304
- Membrane: FKM (black / green with spot) WMQ (white) EPDM (black) PFA / EPDM (white hard)

### **TECHNICAL DATA**

Certificate

| Connection type    | Vessel             |
|--------------------|--------------------|
| Description        | Pneumatic          |
| Housing            | Aisi 316L / 1.4404 |
| Housing            | VMQ                |
| Inner diameter     | 4.5 mm             |
| Outer diameter     | 28 mm              |
| Process connection | 2 x 6/8 pipes      |
| Surface finish     | RA<0,8/1,2µm       |