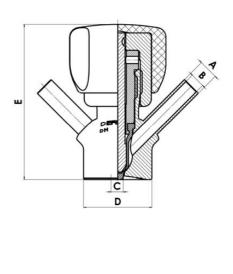

#### PRODUCT DESCRIPTION

PEX Test outlet valve

### Specifications:

• DN 6/8

#### Materials:

- Body: stainless steel 1.4404 / 316L machined from solid item
- Handle: white plastic or stainless steel 1.4301 / 304
- Membrane: FKM (black / green with spot) WMQ (white) EPDM (black) PFA / EPDM (white hard)

#### Connections:

- Welding on tank
- Clamp
- Welding on pipes
- Exterior thread

#### Controls:

- Manual PEX Ergonomic handle
- Pneumatic