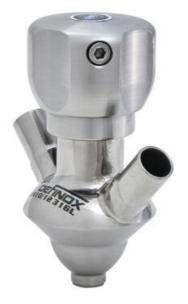

# **DEFINOX - SAMPLING VALVE - 6/8 - PEX - PEAX**

Manual and pneumatic

DE-PD006A16100 Sampling Valve PEAX, Tank, Pneumatic, 6/8, White EPDM

- · Simple and safe solution for sampling
- 3.1 EN10204 EHEDG
- SIP or CIP
- · Compact pneumatic actuator
- Fast and easy membrane replacement

#### PRODUCT DESCRIPTION

PEX Test outlet valve