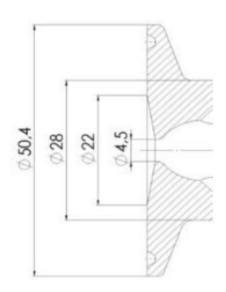

### **TECHNICAL DATA**

Certificate

| Connection type    | Vessel             |
|--------------------|--------------------|
| Description        | Pneumatic          |
| Housing            | Aisi 316L / 1.4404 |
| Housing            | White EPDM         |
| Inner diameter     | 4.5 mm             |
| Outer diameter     | 28 mm              |
| Process connection | 1 x 6/8 pipe       |
| Surface finish     | RA<0,8/1,2µm       |

## Clamp Ø 50,4

Clamp Ø 50,4