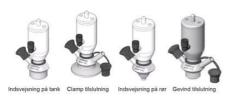

#### Connections:

- Welding on tank
- Clamp
- Welding on pipes
- Exterior thread