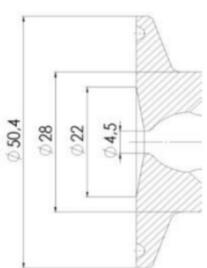

### **TECHNICAL DATA**

Certificate

| Connection type    | Vessel             |
|--------------------|--------------------|
| Description        | Pneumatic          |
| Housing            | Aisi 316L / 1.4404 |
| Housing            | White EPDM         |
| Inner diameter     | 4.5 mm             |
| Outer diameter     | 28 mm              |
| Process connection | 1 x 6/8 pipe       |
| Surface finish     | RA<0,8/1,2µm       |

## Clamp Ø 50,4

Clamp Ø 50,4