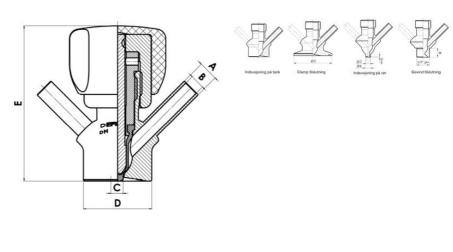

#### Connections:

- Welding on tank
- Clamp
- Welding on pipes
- Exterior thread

#### Controls:

- Manual PEX Ergonomic handle
- Pneumatic