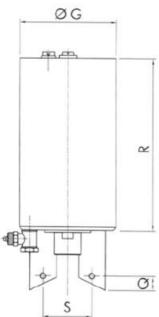

## DEFINOX - ACTUATORS AND CONTROL TOPS

DE-SPG012AJ Control top Steel ACS AS-i LED Ø140mm

- For central monitoring of butterfly valves
- Real-Time Error Detection
- Minimizing production stops
- Easy to configure

## **TECHNICAL DATA**

| Description | 3 SV - 2 MAG 24V DC    |
|-------------|------------------------|
| Function    | Normally Closed (SPST) |
| Housing     | Blue Plastic           |
| IP class    | IP67                   |
| Weight      | 0.5 kg                 |
| Voltage dc  | 24 V                   |
|             |                        |