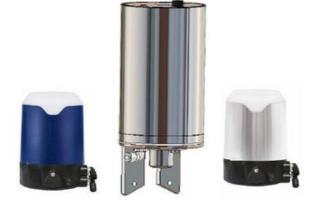

## DEFINOX - ACTUATORS AND CONTROL TOPS

DE-SPG012AJ Control top Steel ACS AS-i LED Ø140mm

- For central monitoring of butterfly valves
- Real-Time Error Detection
- Minimizing production stops
- Easy to configure

## PRODUCT DESCRIPTION

Definox actuators and control tops are used for controlling valves:

Such as DPAX - DCX 3 - DCX 4 - NEOS - VEOX - PEAX - DMAX - DBAX.

Definox LED controllers let you monitor and remotely control the butterfly valves and provide real-time warnings for any error conditions so immediate action can be taken and production stops can be minimized.

The Definox LED Controller is easy to customize and the configurable device is user-friendly and offers a host of features.

Definox control tops are available as standard in LED with ICS / ACS but there are many possibilities for assembling the control tops.