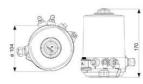

## DEFINOX - ACTUATORS AND CONTROL TOPS

DE-SPG012AJ Control top Steel ACS AS-i LED Ø140mm

- For central monitoring of butterfly valves
- Real-Time Error Detection
- Minimizing production stops
- Easy to configure

## **TECHNICAL DATA**

| Description | 3 SV - 2 MAG 24V DC    |
|-------------|------------------------|
| Function    | Normally Closed (SPST) |
| Housing     | Blue Plastic           |
| IP class    | IP67                   |
| Weight      | 0.5 kg                 |
| Voltage dc  | 24 V                   |
|             |                        |