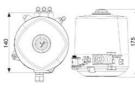

## DEFINOX - ACTUATORS AND CONTROL TOPS

DE-SPG012AJ Control top Steel ACS AS-i LED Ø140mm

- For central monitoring of butterfly valves
- Real-Time Error Detection
- Minimizing production stops
- Easy to configure