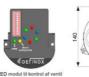

## DEFINOX - ACTUATORS AND CONTROL TOPS

DE-SPG012AJ Control top Steel ACS AS-i LED Ø140mm

- For central monitoring of butterfly valves
- Real-Time Error Detection
- Minimizing production stops
- Easy to configure

## PRODUCT DESCRIPTION

Definox actuators and control tops are used for controlling valves:

Such as DPAX - DCX 3 - DCX 4 - NEOS - VEOX - PEAX - DMAX - DBAX.

Definox LED controllers let you monitor and remotely control the butterfly valves and provide real-time warnings for any error conditions so immediate action can be taken and production stops can be minimized.

The Definox LED Controller is easy to customize and the configurable device is user-friendly and offers a host of features.

Definox control tops are available as standard in LED with ICS / ACS but there are many possibilities for assembling the control tops.