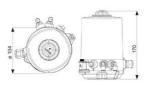

## DEFINOX - ACTUATORS AND CONTROL TOPS

DE-SPG012AJ Control top Steel ACS AS-i LED Ø140mm

- For central monitoring of butterfly valves
- Real-Time Error Detection
- Minimizing production stops
- Easy to configure