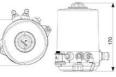

## DEFINOX - ACTUATORS AND CONTROL TOPS

DE-SPA012 Control top Blue ASC LED Ø140mm

- · For central monitoring of butterfly valves
- Real-Time Error Detection
- Minimizing production stops
- · Easy to configure

## PRODUCT DESCRIPTION

Definox actuators and control tops are used for controlling valves:

Such as DPAX - DCX 3 - DCX 4 - NEOS - VEOX - PEAX - DMAX - DBAX.

Definox LED controllers let you monitor and remotely control the butterfly valves and provide real-time warnings for any error conditions so immediate action can be taken and production stops can be minimized.

The Definox LED Controller is easy to customize and the configurable device is user-friendly and offers a host of features.

Definox control tops are available as standard in LED with ICS / ACS but there are many possibilities for assembling the control tops.