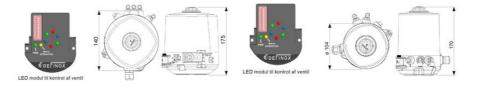

## DEFINOX - ACTUATORS AND CONTROL TOPS

DE-SPA012 Control top Blue ASC LED Ø140mm

- · For central monitoring of butterfly valves
- Real-Time Error Detection
- Minimizing production stops
- · Easy to configure

## PRODUCT DESCRIPTION

Definox actuators and control tops are used for controlling valves:

Such as DPAX - DCX 3 - DCX 4 - NEOS - VEOX - PEAX - DMAX - DBAX.

Definox LED controllers let you monitor and remotely control the butterfly valves and provide real-time warnings for any error conditions so immediate action can be taken and production stops can be minimized.

The Definox LED Controller is easy to customize and the configurable device is user-friendly and offers a host of features.

Definox control tops are available as standard in LED with ICS / ACS but there are many possibilities for assembling the control tops.