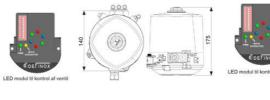

## PRODUCT DESCRIPTION

Definox actuators and control tops are used for controlling valves:

Such as DPAX - DCX 3 - DCX 4 - NEOS - VEOX - PEAX - DMAX - DBAX.

Definox LED controllers let you monitor and remotely control the butterfly valves and provide real-time warnings for any error conditions so immediate action can be taken and production stops can be minimized.

The Definox LED Controller is easy to customize and the configurable device is user-friendly and offers a host of features.

Definox control tops are available as standard in LED with ICS / ACS but there are many possibilities for assembling the control tops.