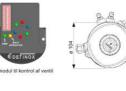

## PRODUCT DESCRIPTION

Definox actuators and control tops are used for controlling valves:

Such as DPAX - DCX 3 - DCX 4 - NEOS - VEOX - PEAX - DMAX - DBAX.

Definox LED controllers let you monitor and remotely control the butterfly valves and provide real-time warnings for any error conditions so immediate action can be taken and production stops can be minimized.

The Definox LED Controller is easy to customize and the configurable device is user-friendly and offers a host of features.

Definox control tops are available as standard in LED with ICS / ACS but there are many possibilities for assembling the control tops.