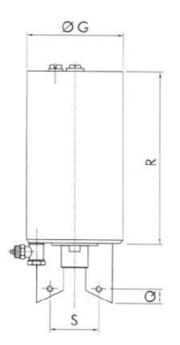

## **TECHNICAL DATA**

| Description | 3 SV - 2 MAG 24V DC    |
|-------------|------------------------|
| Function    | Normally Closed (SPST) |
| Housing     | Blue Plastic           |
| IP class    | IP67                   |
| Weight      | 0.5 kg                 |
| Voltage dc  | 24 V                   |