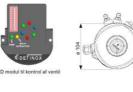

## PRODUCT DESCRIPTION

Definox actuators and control tops are used for controlling valves:

Such as DPAX - DCX 3 - DCX 4 - NEOS - VEOX - PEAX - DMAX - DBAX.

Definox LED controllers let you monitor and remotely control the butterfly valves and provide real-time warnings for any error conditions so immediate action can be taken and production stops can be minimized.

The Definox LED Controller is easy to customize and the configurable device is user-friendly and offers a host of features.

Definox control tops are available as standard in LED with ICS / ACS but there are many possibilities for assembling the control tops.