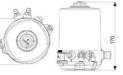

## DEFINOX - ACTUATORS AND CONTROL TOPS

DER-7100302 DCX3/4 Actuator for seat valve 2½"-3"/DN65-80

- · For central monitoring of butterfly valves
- Real-Time Error Detection
- Minimizing production stops
- · Easy to configure