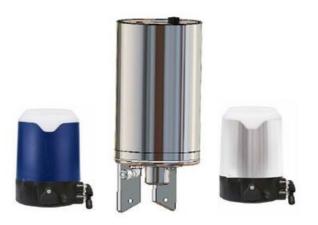

## DEFINOX - ACTUATORS AND CONTROL TOPS

DER-7100302 DCX3/4 Actuator for seat valve 2½"-3"/DN65-80

- · For central monitoring of butterfly valves
- Real-Time Error Detection
- Minimizing production stops
- · Easy to configure

## PRODUCT DESCRIPTION

Definox actuators and control tops are used for controlling valves:

Such as DPAX - DCX 3 - DCX 4 - NEOS - VEOX - PEAX - DMAX - DBAX.

Definox LED controllers let you monitor and remotely control the butterfly valves and provide real-time warnings for any error conditions so immediate action can be taken and production stops can be minimized.