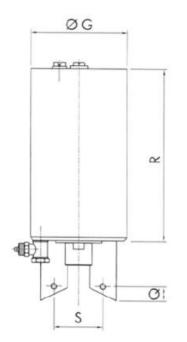

## DEFINOX - ACTUATORS AND CONTROL TOPS

DER-7100302 DCX3/4 Actuator for seat valve 2½"-3"/DN65-80

- · For central monitoring of butterfly valves
- Real-Time Error Detection
- Minimizing production stops
- · Easy to configure

## PRODUCT DESCRIPTION

Definox actuators and control tops are used for controlling valves:

Such as DPAX - DCX 3 - DCX 4 - NEOS - VEOX - PEAX - DMAX - DBAX.

Definox LED controllers let you monitor and remotely control the butterfly valves and provide real-time warnings for any error conditions so immediate action can be taken and production stops can be minimized.