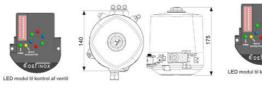

## PRODUCT DESCRIPTION

Definox actuators and control tops are used for controlling valves:

Such as DPAX - DCX 3 - DCX 4 - NEOS - VEOX - PEAX - DMAX - DBAX.

Definox LED controllers let you monitor and remotely control the butterfly valves and provide real-time warnings for any error conditions so immediate action can be taken and production stops can be minimized.

The Definox LED Controller is easy to customize and the configurable device is user-friendly and offers a host of features.

Definox control tops are available as standard in LED with ICS / ACS but there are many possibilities for assembling the control tops.