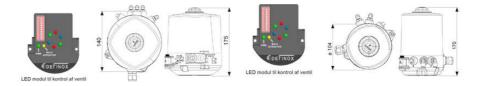

## PRODUCT DESCRIPTION

Definox actuators and control tops are used for controlling valves:

Such as DPAX - DCX 3 - DCX 4 - NEOS - VEOX - PEAX - DMAX - DBAX.

Definox LED controllers let you monitor and remotely control the butterfly valves and provide real-time warnings for any error conditions so immediate action can be taken and production stops can be minimized.

The Definox LED Controller is easy to customize and the configurable device is user-friendly and offers a host of features.

Definox control tops are available as standard in LED with ICS / ACS but there are many possibilities for assembling the control tops.