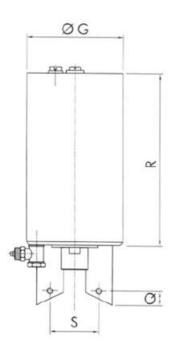

## DEFINOX - ACTUATORS AND CONTROL TOPS

DER-7100302 DCX3/4 Actuator for seat valve 2½"-3"/DN65-80

- · For central monitoring of butterfly valves
- Real-Time Error Detection
- Minimizing production stops
- · Easy to configure