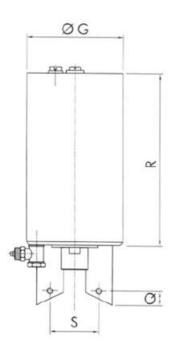

## DEFINOX - ACTUATORS AND CONTROL TOPS

DER-7100301 DCX3/4 Actuator for seat valve 2"/DN50

- For central monitoring of butterfly valves
- Real-Time Error Detection
- Minimizing production stops
- · Easy to configure

## PRODUCT DESCRIPTION

Definox actuators and control tops are used for controlling valves:

Such as DPAX - DCX 3 - DCX 4 - NEOS - VEOX - PEAX - DMAX - DBAX.

Definox LED controllers let you monitor and remotely control the butterfly valves and provide real-time warnings for any error conditions so immediate action can be taken and production stops can be minimized.