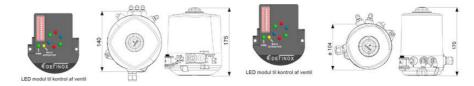

## PRODUCT DESCRIPTION

Definox actuators and control tops are used for controlling valves:

Such as DPAX - DCX 3 - DCX 4 - NEOS - VEOX - PEAX - DMAX - DBAX.

Definox LED controllers let you monitor and remotely control the butterfly valves and provide real-time warnings for any error conditions so immediate action can be taken and production stops can be minimized.

The Definox LED Controller is easy to customize and the configurable device is user-friendly and offers a host of features.

Definox control tops are available as standard in LED with ICS / ACS but there are many possibilities for assembling the control tops.