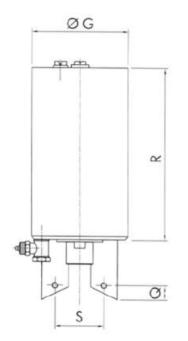

## DEFINOX - ACTUATORS AND CONTROL TOPS

DER-7100301 DCX3/4 Actuator for seat valve 2"/DN50

- For central monitoring of butterfly valves
- Real-Time Error Detection
- Minimizing production stops
- · Easy to configure

## PRODUCT DESCRIPTION

Definox actuators and control tops are used for controlling valves:

Such as DPAX - DCX 3 - DCX 4 - NEOS - VEOX - PEAX - DMAX - DBAX.

Definox LED controllers let you monitor and remotely control the butterfly valves and provide real-time warnings for any error conditions so immediate action can be taken and production stops can be minimized.