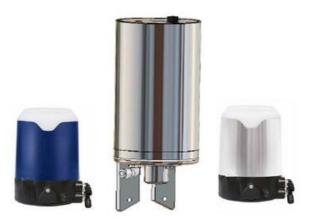

## DEFINOX - ACTUATORS AND CONTROL TOPS

DER-7100301 DCX3/4 Actuator for seat valve 2"/DN50

- For central monitoring of butterfly valves
- Real-Time Error Detection
- Minimizing production stops
- · Easy to configure

## PRODUCT DESCRIPTION

Definox actuators and control tops are used for controlling valves:

Such as DPAX - DCX 3 - DCX 4 - NEOS - VEOX - PEAX - DMAX - DBAX.

Definox LED controllers let you monitor and remotely control the butterfly valves and provide real-time warnings for any error conditions so immediate action can be taken and production stops can be minimized.