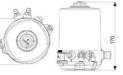

## DEFINOX - ACTUATORS AND CONTROL TOPS

DER-7100301 DCX3/4 Actuator for seat valve 2"/DN50

- For central monitoring of butterfly valves
- Real-Time Error Detection
- Minimizing production stops
- · Easy to configure

## PRODUCT DESCRIPTION

Definox actuators and control tops are used for controlling valves:

Such as DPAX - DCX 3 - DCX 4 - NEOS - VEOX - PEAX - DMAX - DBAX.

Definox LED controllers let you monitor and remotely control the butterfly valves and provide real-time warnings for any error conditions so immediate action can be taken and production stops can be minimized.