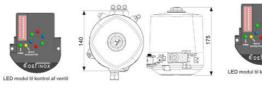

## DEFINOX - ACTUATORS AND CONTROL TOPS

DER-7100301 DCX3/4 Actuator for seat valve 2"/DN50

- For central monitoring of butterfly valves
- Real-Time Error Detection
- Minimizing production stops
- · Easy to configure

## PRODUCT DESCRIPTION

Definox actuators and control tops are used for controlling valves:

Such as DPAX - DCX 3 - DCX 4 - NEOS - VEOX - PEAX - DMAX - DBAX.

Definox LED controllers let you monitor and remotely control the butterfly valves and provide real-time warnings for any error conditions so immediate action can be taken and production stops can be minimized.

The Definox LED Controller is easy to customize and the configurable device is user-friendly and offers a host of features.

Definox control tops are available as standard in LED with ICS / ACS but there are many possibilities for assembling the control tops.