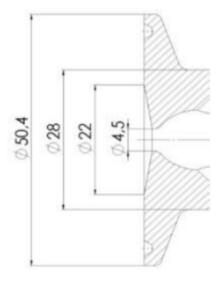

Clamp Ø 50,4

Clamp Ø 50,4

Indsvejsning på tank Clamp tilslutning Indsvejsning på rør Gevind tilslutr