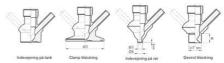

Connections:

- Welding on tank
- Clamp
- Welding on pipes
- Exterior thread
- Controls:
  - Manual PEX Ergonomic handle
  - Pneumatic

Surface:

- RA exterior = 0.8 µm
- RA inside = 0.8 µm standard (0.4 µm on request)

Clamp Ø 50,4

Clamp Ø 50,4

Indsvejsning på tank Clamp tilslutning Indsvejsning på rør Gevind tilslutr