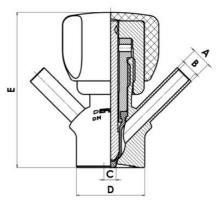

Connections:

- Welding on tank
- Clamp
- Welding on pipes
- Exterior thread
- Controls:
  - Manual PEX Ergonomic handle
  - Pneumatic

Surface:

- RA exterior = 0.8 µm
- RA inside = 0.8 µm standard (0.4 µm on request)

Operating conditions:

- Max. temperature: + 120 ° C
- Min. temperature: 0 ° C
- Max. working pressure: 10 bar