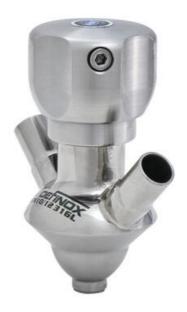

## DEFINOX - SAMPLING VALVE - 10/12 PEX - PEAX

Manual and pneumatic

DE-PD010H51100 Sampling Valve PEX, Clamp, Manual plastic handle, 10/12, VMQ

- SIP or CIP
- Simple and safe solution for sampling
- · Compact pneumatic actuator
- Fast and easy membrane replacement
- 3.1 EN10204 EHEDG

## **PRODUCT DESCRIPTION**

PEX Sampling Valve

Specifications:

• DN 10/12

Materials:

- Body: stainless steel 1.4404 / 316L machined from solid item
- Handle: white plastic or stainless steel 1.4301 / 304
- Membrane: FKM (black / green with spot) WMQ (white) EPDM (black) PFA / EPDM (white hard)