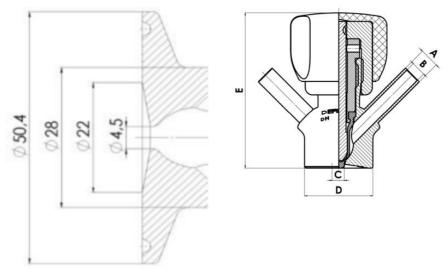

## **TECHNICAL DATA**

Certificate

3.1 EN10204

| Connection type    | Clamp                 |
|--------------------|-----------------------|
| Description        | Manual plastic handle |
| Housing            | Aisi 316L / 1.4404    |
| Housing            | VMQ                   |
| Inner diameter     | 8 mm                  |
| Process connection | 1 x 10/12 pipe        |
| Surface finish     | RA<0,8/1,2µm          |

Clamp Ø 50,4

Clamp Ø 50,4

Indsvejsning på tank Clamp tilslutning Indsvejsning på rør Gevind tilslutr