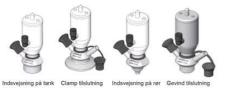

Connections:

- Welding on tank
- Clamp
- Welding on pipes
- Exterior thread
- Controls:
  - Manual PEX Ergonomic handle
  - Pneumatic

Surface:

- RA exterior = 0.8 µm
- RA inside = 0.8 µm standard (0.4 µm on request)

Clamp Ø 50,4

Clamp Ø 50,4

Indsvejsning på tank Clamp tilslutning Indsvejsning på rør Gevind tilslutr