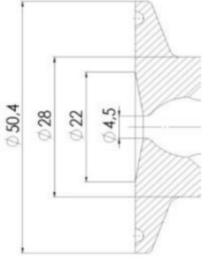

## **TECHNICAL DATA**

Certificate

3.1 EN10204

| Connection type    | Vessel                |
|--------------------|-----------------------|
| Description        | Manual plastic handle |
| Housing            | Aisi 316L / 1.4404    |
| Housing            | FKM                   |
| Inner diameter     | 8 mm                  |
| Outer diameter     | 36 mm                 |
| Process connection | 2 x 10/12 pipes       |
| Surface finish     | RA<0,8/1,2µm          |

Clamp Ø 50,4

Clamp Ø 50,4

Indsvejsning på tank Clamp tilslutning Indsvejsning på rør Gevind tilslutr