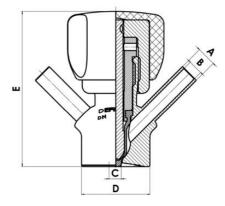

## PRODUCT DESCRIPTION

PEX Sampling Valve

Specifications:

• DN 10/12

Materials:

- Body: stainless steel 1.4404 / 316L machined from solid item
- Handle: white plastic or stainless steel 1.4301 / 304
- Membrane: FKM (black / green with spot) WMQ (white) EPDM (black) PFA / EPDM (white hard)

Connections:

- Welding on tank
- Clamp
- Welding on pipes
- Exterior thread
- Controls:
  - Manual PEX Ergonomic handle
  - Pneumatic

Surface:

- RA exterior = 0.8 µm
- RA inside = 0.8 µm standard (0.4 µm on request)

Operating conditions:

- Max. temperature: + 120 ° C
- Min. temperature: 0 ° C
- Max. working pressure: 10 bar