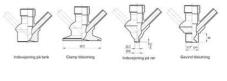

Connections:

- Welding on tank
- Clamp
- Welding on pipes
- Exterior thread
- Controls:
  - Manual PEX Ergonomic handle
  - Pneumatic

Surface:

- RA exterior = 0.8 µm
- RA inside = 0.8 µm standard (0.4 µm on request)

Clamp Ø 50,4

Clamp Ø 50,4

Indsvejsning på tank Clamp tilslutning Indsvejsning på rør Gevind tilslutr