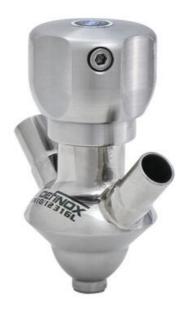

## DEFINOX - SAMPLING VALVE - 10/12 PEX - PEAX

Manual and pneumatic

DE-PD010H23100 Sampling Valve PEX, Tank, Manual plastic handle, 10/12, FKM

- SIP or CIP
- Simple and safe solution for sampling
- Compact pneumatic actuator
- Fast and easy membrane replacement
- 3.1 EN10204 EHEDG

## PRODUCT DESCRIPTION

PEX Sampling Valve

Specifications:

• DN 10/12

Materials:

- Body: stainless steel 1.4404 / 316L machined from solid item
- Handle: white plastic or stainless steel 1.4301 / 304
- Membrane: FKM (black / green with spot) WMQ (white) EPDM (black) PFA / EPDM (white hard)