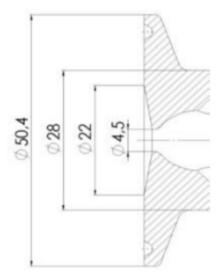

## **TECHNICAL DATA**

Certificate

3.1 EN10204

| Connection type    | Vessel                |
|--------------------|-----------------------|
| Description        | Manual plastic handle |
| Housing            | Aisi 316L / 1.4404    |
| Housing            | FKM                   |
| Inner diameter     | 8 mm                  |
| Outer diameter     | 36 mm                 |
| Process connection | 2 x 10/12 pipes       |
| Surface finish     | RA<0,8/1,2µm          |

Clamp Ø 50,4

Clamp Ø 50,4

Indsvejsning på tank Clamp tilslutning Indsvejsning på rør Gevind tilslutr