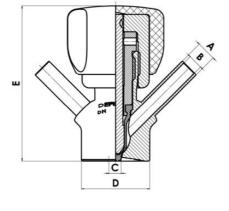

Connections:

- Welding on tank
- Clamp
- Welding on pipes
- Exterior thread
- Controls:
  - Manual PEX Ergonomic handle
  - Pneumatic

Surface:

- RA exterior = 0.8 µm
- RA inside = 0.8 µm standard (0.4 µm on request)

Operating conditions:

- Max. temperature: + 120 ° C
- Min. temperature: 0 ° C
- Max. working pressure: 10 bar