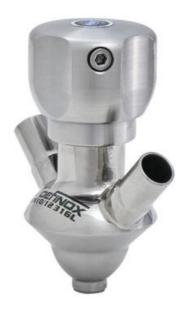

### DEFINOX - SAMPLING VALVE - 10/12 PEX - PEAX

Manual and pneumatic

DE-PD010A62100E Sampling Valve PEAX, Clamp, Pneumatic&Manual, 10/12, EPDM

- SIP or CIP
- Simple and safe solution for sampling
- Compact pneumatic actuator
- Fast and easy membrane replacement
- 3.1 EN10204 EHEDG

#### **PRODUCT DESCRIPTION**

PEX Sampling Valve

Specifications:

• DN 10/12

Materials:

- Body: stainless steel 1.4404 / 316L machined from solid item
- Handle: white plastic or stainless steel 1.4301 / 304
- Membrane: FKM (black / green with spot) WMQ (white) EPDM (black) PFA / EPDM (white hard)

Connections:

- Welding on tank
- Clamp
- Welding on pipes
- Exterior thread

Controls:

- Manual PEX Ergonomic handle
- Pneumatic

Surface:

- RA exterior = 0.8 µm
- RA inside = 0.8 μm standard (0.4 μm on request)