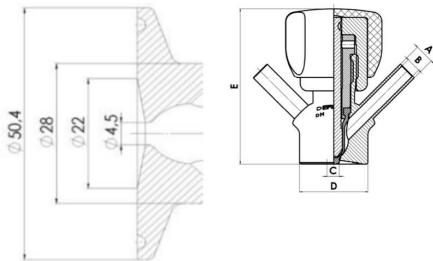

# Clamp Ø 50,4

## Clamp Ø 50,4

Indsvejsning på tank Clamp tilslutning Indsvejsning på rør Gevind tilslutr