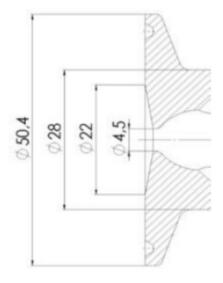

# Clamp Ø 50,4

## Clamp Ø 50,4

Indsvejsning på tank Clamp tilslutning Indsvejsning på rør Gevind tilslutr