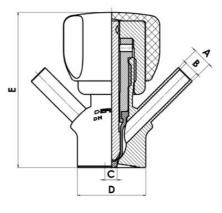

### **TECHNICAL DATA**

Certificate

3.1 EN10204

| Connection type    | Clamp                   |
|--------------------|-------------------------|
| Description        | Pneumatic & Manual lift |
| Housing            | Aisi 316L / 1.4404      |
| Housing            | EPDM                    |
| Inner diameter     | 8 mm                    |
| Process connection | 2 x 10/12 pipes         |
| Surface finish     | RA<0,8/1,2µm            |