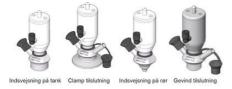

Connections:

- Welding on tank
- Clamp
- Welding on pipes
- Exterior thread

Controls:

- Manual PEX Ergonomic handle
- Pneumatic

Surface:

- RA exterior = 0.8 µm
- RA inside = 0.8 μm standard (0.4 μm on request)

# Clamp Ø 50,4

## Clamp Ø 50,4

Indsvejsning på tank Clamp tilslutning Indsvejsning på rør Gevind tilslutr