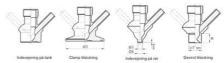

Connections:

- Welding on tank
- Clamp
- Welding on pipes
- Exterior thread

Controls:

- Manual PEX Ergonomic handle
- Pneumatic

Surface:

- RA exterior = 0.8 µm
- RA inside = 0.8 μm standard (0.4 μm on request)

## Clamp Ø 50,4

Indsvejsning på tank Clamp tilslutning Indsvejsning på rør Gevind tilslutr