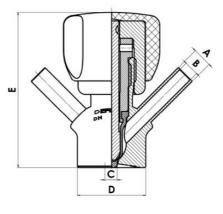

## **TECHNICAL DATA**

Certificate

3.1 EN10204

| Connection type    | Clamp              |
|--------------------|--------------------|
| Description        | Pneumatic          |
| Housing            | Aisi 316L / 1.4404 |
| Housing            | EPDM               |
| Inner diameter     | 8 mm               |
| Process connection | 2 x 10/12 pipes    |
| Surface finish     | RA<0,8/1,2µm       |