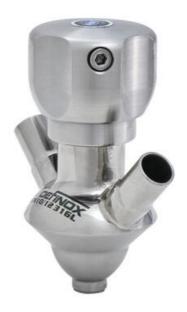

## DEFINOX - SAMPLING VALVE - 10/12 PEX - PEAX

Manual and pneumatic

DE-PD010A62100 Sampling Valve PEAX, Clamp, Pneumatic, 10/12, EPDM

- SIP or CIP
- Simple and safe solution for sampling
- · Compact pneumatic actuator
- Fast and easy membrane replacement
- 3.1 EN10204 EHEDG

## PRODUCT DESCRIPTION

PEX Sampling Valve

Specifications:

• DN 10/12

Materials:

- Body: stainless steel 1.4404 / 316L machined from solid item
- Handle: white plastic or stainless steel 1.4301 / 304
- Membrane: FKM (black / green with spot) WMQ (white) EPDM (black) PFA / EPDM (white hard)