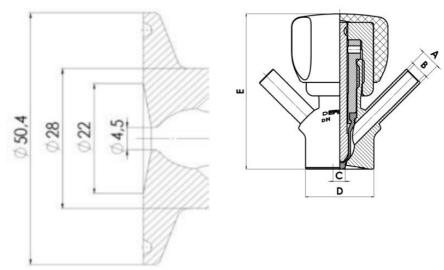

## **TECHNICAL DATA**

Certificate

3.1 EN10204

| Connection type    | Clamp              |
|--------------------|--------------------|
| Description        | Pneumatic          |
| Housing            | Aisi 316L / 1.4404 |
| Housing            | EPDM               |
| Inner diameter     | 8 mm               |
| Process connection | 2 x 10/12 pipes    |
| Surface finish     | RA<0,8/1,2µm       |

Clamp Ø 50,4

Clamp Ø 50,4

Indsvejsning på tank Clamp tilslutning Indsvejsning på rør Gevind tilslutr