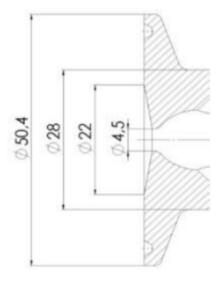

## **TECHNICAL DATA**

Certificate

3.1 EN10204

| Connection type    | Clamp              |
|--------------------|--------------------|
| Description        | Pneumatic          |
| Housing            | Aisi 316L / 1.4404 |
| Housing            | EPDM               |
| Inner diameter     | 8 mm               |
| Process connection | 2 x 10/12 pipes    |
| Surface finish     | RA<0,8/1,2µm       |

Clamp Ø 50,4

Clamp Ø 50,4

Indsvejsning på tank Clamp tilslutning Indsvejsning på rør Gevind tilslutr