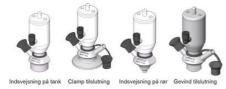

Connections:

- Welding on tank
- Clamp
- Welding on pipes
- Exterior thread

Controls:

- Manual PEX Ergonomic handle
- Pneumatic

Surface:

- RA exterior = 0.8 µm
- RA inside = 0.8 μm standard (0.4 μm on request)