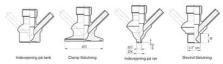

Connections:

- Welding on tank
- Clamp
- Welding on pipes
- Exterior thread

Controls:

- Manual PEX Ergonomic handle
- Pneumatic

Surface:

- RA exterior = 0.8 µm
- RA inside = 0.8 μm standard (0.4 μm on request)

Clamp Ø 50,4

Clamp Ø 50,4

Indsvejsning på tank Clamp tilslutning Indsvejsning på rør Gevind tilslutr