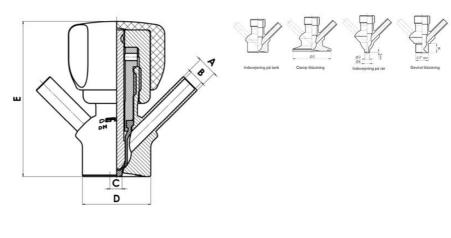

#### Connections:

- Welding on tank
- Clamp
- Welding on pipes
- Exterior thread

#### Controls:

- Manual PEX Ergonomic handle
- Pneumatic