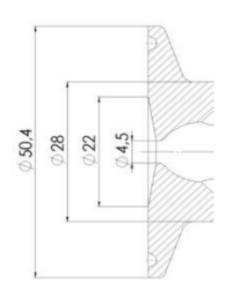

#### **TECHNICAL DATA**

| Connection type    | ½" BSP                |
|--------------------|-----------------------|
| Description        | Manual plastic handle |
| Housing            | Aisi 316L / 1.4404    |
| Housing            | EPDM                  |
| Inner diameter     | 4.5 mm                |
| Process connection | 1 x 6/8 pipe          |
| Surface finish     | RA<0,8/1,2µm          |

## Clamp Ø 50,4

Clamp Ø 50,4