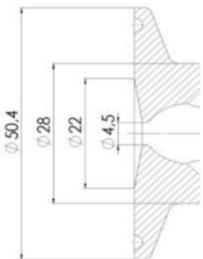

#### **TECHNICAL DATA**

| Connection type    | ½" BSP                |
|--------------------|-----------------------|
| Description        | Manual plastic handle |
| Housing            | Aisi 316L / 1.4404    |
| Housing            | EPDM                  |
| Inner diameter     | 4.5 mm                |
| Process connection | 1 x 6/8 pipe          |
| Surface finish     | RA<0,8/1,2µm          |

## Clamp Ø 50,4

Clamp Ø 50,4