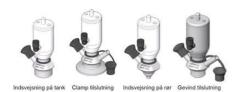

#### Connections:

- Welding on tank
- Clamp
- Welding on pipes
- Exterior thread