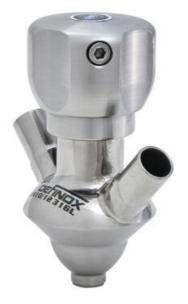

# **DEFINOX - SAMPLING VALVE - 6/8 - PEX - PEAX**

Manual and pneumatic

DE-PD006H72100 Sampling Valve PEX, ½" BSP Manual plastic handle, 6/8, EPDM

- · Simple and safe solution for sampling
- 3.1 EN10204 EHEDG
- SIP or CIP
- · Compact pneumatic actuator
- Fast and easy membrane replacement

#### PRODUCT DESCRIPTION

PEX Test outlet valve

#### Materials:

- Body: stainless steel 1.4404 / 316L machined from solid item
- Handle: white plastic or stainless steel 1.4301 / 304
- Membrane: FKM (black / green with spot) WMQ (white) EPDM (black) PFA / EPDM (white hard)