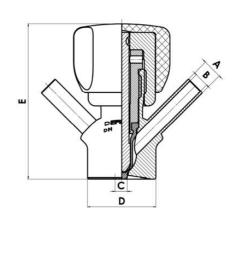

#### Connections:

- Welding on tank
- Clamp
- Welding on pipes
- Exterior thread

#### Controls:

- Manual PEX Ergonomic handle
- Pneumatic