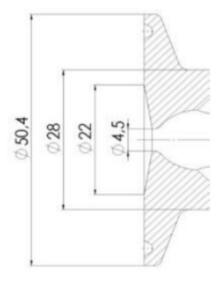

# **TECHNICAL DATA**

Certificate

3.1 EN10204

| Connection type    | Clamp                 |
|--------------------|-----------------------|
| Description        | Manual plastic handle |
| Housing            | Aisi 316L / 1.4404    |
| Housing            | FKM                   |
| Inner diameter     | 4.5 mm                |
| Process connection | 1 x 6/8 pipe          |
| Surface finish     | RA<0,8/1,2µm          |

Clamp Ø 50,4

Clamp Ø 50,4

Indsvejsning på tank Clamp tilslutning Indsvejsning på rør Gevind tilslutr