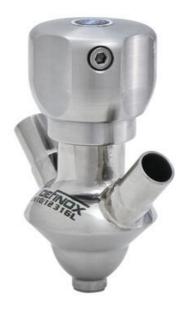

## DEFINOX - SAMPLING VALVE - 6/8 - PEX - PEAX

Manual and pneumatic

DE-PD006H53100 Sampling Valve PEX, Clamp, Manual plastic handle, 6/8, FKM

- Simple and safe solution for sampling
- 3.1 EN10204 EHEDG
- SIP or CIP
- Compact pneumatic actuator
- · Fast and easy membrane replacement

### PRODUCT DESCRIPTION

PEX Test outlet valve

#### Specifications:

• DN 6/8

Materials:

- Body: stainless steel 1.4404 / 316L machined from solid item
- Handle: white plastic or stainless steel 1.4301 / 304
- Membrane: FKM (black / green with spot) WMQ (white) EPDM (black) PFA / EPDM (white hard)

#### Connections:

- Welding on tank
- Clamp
- Welding on pipes
- Exterior thread
- Controls:
  - Manual PEX Ergonomic handle
  - Pneumatic

Surface:

- RA exterior = 0.8 µm
- RA inside = 0.8 µm standard (0.4 µm on request)