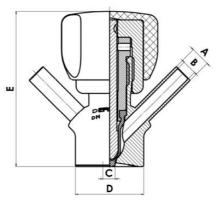

#### Connections:

- Welding on tank
- Clamp
- Welding on pipes
- Exterior thread
- Controls:
  - Manual PEX Ergonomic handle
  - Pneumatic

Surface:

- RA exterior = 0.8 µm
- RA inside = 0.8 µm standard (0.4 µm on request)

Operating conditions:

- Max. temperature: + 120 ° C
- Min. temperature: 0 ° C
- Max. working pressure: 10 bar