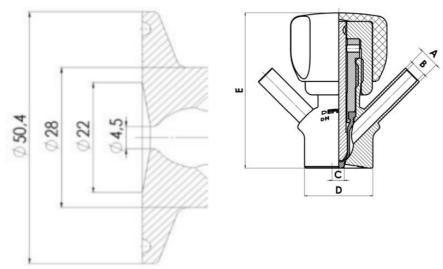

#### Specifications:

• DN 6/8

Materials:

- Body: stainless steel 1.4404 / 316L machined from solid item
- Handle: white plastic or stainless steel 1.4301 / 304
- Membrane: FKM (black / green with spot) WMQ (white) EPDM (black) PFA / EPDM (white hard)

# **TECHNICAL DATA**

Certificate

3.1 EN10204

| Connection type    | Clamp                 |
|--------------------|-----------------------|
| Description        | Manual plastic handle |
| Housing            | Aisi 316L / 1.4404    |
| Housing            | FKM                   |
| Inner diameter     | 4.5 mm                |
| Process connection | 1 x 6/8 pipe          |
| Surface finish     | RA<0,8/1,2µm          |

Clamp Ø 50,4

Clamp Ø 50,4

Indsvejsning på tank Clamp tilslutning Indsvejsning på rør Gevind tilslutr