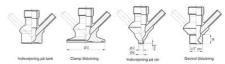

#### Connections:

- Welding on tank
- Clamp
- Welding on pipes
- Exterior thread
- Controls:
  - Manual PEX Ergonomic handle
  - Pneumatic

Surface:

- RA exterior = 0.8 µm
- RA inside = 0.8 µm standard (0.4 µm on request)

Clamp Ø 50,4

Clamp Ø 50,4

Indsvejsning på tank Clamp tilslutning Indsvejsning på rør Gevind tilslutr