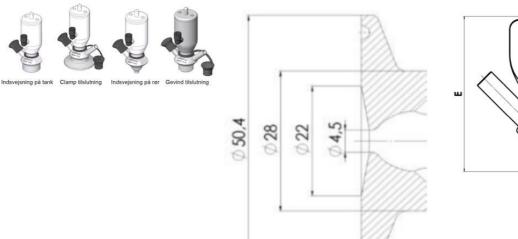

#### Connections:

- Welding on tank
- Clamp
- Welding on pipes
- Exterior thread

# Clamp Ø 50,4

Clamp Ø 50,4