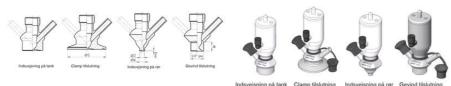

#### Connections:

- Welding on tank
- Clamp
- Welding on pipes
- Exterior thread