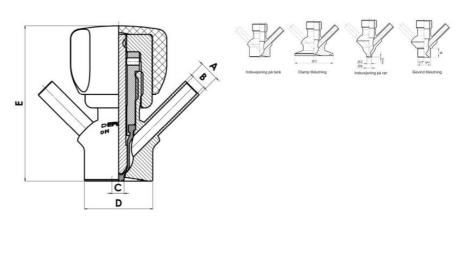

#### Connections:

- Welding on tank
- Clamp
- Welding on pipes
- Exterior thread