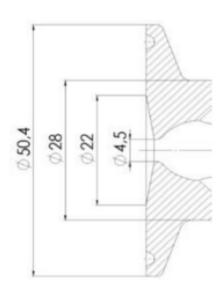

Control Top

Definox LED Controllers allow you to monitor and control your valves from a central monitoring system and provide real-time warnings for any malfunctioning conditions so that immediate action can be taken and production stops can be minimized. The Definox LED Controller is configurable bar and user-friendly and offers a host of features.

# **TECHNICAL DATA**

| Connection type    | Tube                  |
|--------------------|-----------------------|
| Description        | Manual plastic handle |
| Housing            | Aisi 316L / 1.4404    |
| Housing            | EPDM                  |
| Inner diameter     | 5.9 mm                |
| Outer diameter     | 7 mm                  |
| Process connection | 1 x 6/8 pipe          |
| Surface finish     | RA<0,8/1,2µm          |





# Clamp Ø 50,4





Clamp Ø 50,4