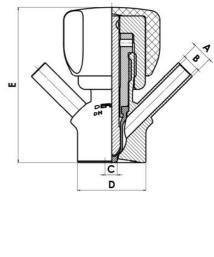

#### PRODUCT DESCRIPTION

PEX Test outlet valve

#### Specifications:

• DN 6/8

#### Materials:

- Body: stainless steel 1.4404 / 316L machined from solid item
- Handle: white plastic or stainless steel 1.4301 / 304
- Membrane: FKM (black / green with spot) WMQ (white) EPDM (black) PFA / EPDM (white hard)

#### Connections:

- Welding on tank
- Clamp
- Welding on pipes
- Exterior thread

## Surface:

- RA exterior = 0.8 µm
- RA inside = 0.8 µm standard (0.4 µm on request)

# Operating conditions:

- Max. temperature: + 120 ° C
- Min. temperature: 0 ° C
- Max. working pressure: 10 bar

# **TECHNICAL DATA**

| Connection type    | Tube                  |
|--------------------|-----------------------|
| Description        | Manual plastic handle |
| Housing            | Aisi 316L / 1.4404    |
| Housing            | EPDM                  |
| Inner diameter     | 5.9 mm                |
| Outer diameter     | 7 mm                  |
| Process connection | 1 x 6/8 pipe          |
| Surface finish     | RA<0,8/1,2µm          |