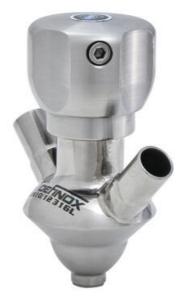

# **DEFINOX - SAMPLING VALVE - 6/8 - PEX - PEAX**

Manual and pneumatic

DE-PD006H32100 Sampling Valve PEX, Tube, Manual plastic handle, 6/8, EPDM

- · Simple and safe solution for sampling
- 3.1 EN10204 EHEDG
- SIP or CIP
- · Compact pneumatic actuator
- Fast and easy membrane replacement

#### PRODUCT DESCRIPTION

PEX Test outlet valve

#### Materials:

- Body: stainless steel 1.4404 / 316L machined from solid item
- Handle: white plastic or stainless steel 1.4301 / 304
- Membrane: FKM (black / green with spot) WMQ (white) EPDM (black) PFA / EPDM (white hard)

### Controls:

- Manual PEX Ergonomic handle
- Pneumatic