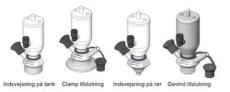

Connections:

- Welding on tank
- Clamp
- Welding on pipes
- Exterior thread
- Controls:
  - Manual PEX Ergonomic handle
  - Pneumatic

Surface:

- RA exterior = 0.8 µm
- RA inside = 0.8 µm standard (0.4 µm on request)

Clamp Ø 50,4

Clamp Ø 50,4

Indsvejsning på tank Clamp tilslutning Indsvejsning på rør Gevind tilslutr