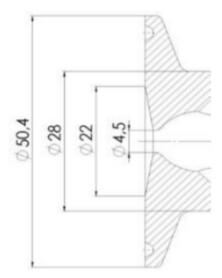

# **TECHNICAL DATA**

Certificate

3.1 EN10204

| Connection type    | Vessel                |
|--------------------|-----------------------|
| Description        | Manual plastic handle |
| Housing            | Aisi 316L / 1.4404    |
| Housing            | EPDM                  |
| Inner diameter     | 4.5 mm                |
| Outer diameter     | 28 mm                 |
| Process connection | 2 x 6/8 pipes         |
| Surface finish     | RA<0,8/1,2µm          |