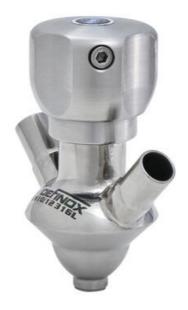

## DEFINOX - SAMPLING VALVE - 6/8 - PEX - PEAX

Manual and pneumatic

DE-PD006H22100 Sampling Valve PEX, Tank, Manual plastic handle, 6/8, EPDM

- Simple and safe solution for sampling
- 3.1 EN10204 EHEDG
- SIP or CIP
- · Compact pneumatic actuator
- · Fast and easy membrane replacement

### PRODUCT DESCRIPTION

PEX Test outlet valve

Specifications:

#### • DN 6/8

Materials:

- Body: stainless steel 1.4404 / 316L machined from solid item
- Handle: white plastic or stainless steel 1.4301 / 304
- Membrane: FKM (black / green with spot) WMQ (white) EPDM (black) PFA / EPDM (white hard)