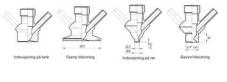

Clamp Ø 50,4

Clamp Ø 50,4

Indsvejsning på tank Clamp tilslutning Indsvejsning på rør Gevind tilslutr