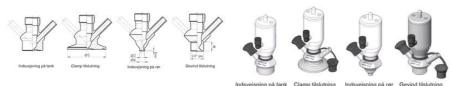

Connections:

- Welding on tank
- Clamp
- Welding on pipes
- Exterior thread
- Controls:
  - Manual PEX Ergonomic handle
  - Pneumatic

Surface:

- RA exterior = 0.8 µm
- RA inside = 0.8 µm standard (0.4 µm on request)

Clamp Ø 50,4

Clamp Ø 50,4

Indsvejsning på tank Clamp tilslutning Indsvejsning på rør Gevind tilslutr