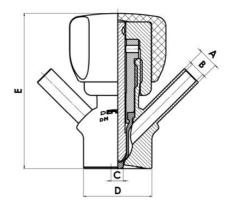

### PRODUCT DESCRIPTION

PEX Test outlet valve

Specifications:

#### • DN 6/8

Materials:

- Body: stainless steel 1.4404 / 316L machined from solid item
- Handle: white plastic or stainless steel 1.4301 / 304
- Membrane: FKM (black / green with spot) WMQ (white) EPDM (black) PFA / EPDM (white hard)

Connections:

- Welding on tank
- Clamp
- Welding on pipes
- Exterior thread
- Controls:
  - Manual PEX Ergonomic handle
  - Pneumatic

Surface:

- RA exterior = 0.8 µm
- RA inside = 0.8 µm standard (0.4 µm on request)