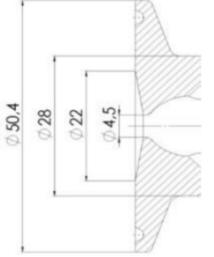

# **TECHNICAL DATA**

Certificate

3.1 EN10204

| Connection type    | Vessel                |
|--------------------|-----------------------|
| Description        | Manual plastic handle |
| Housing            | Aisi 316L / 1.4404    |
| Housing            | EPDM                  |
| Inner diameter     | 4.5 mm                |
| Outer diameter     | 28 mm                 |
| Process connection | 2 x 6/8 pipes         |
| Surface finish     | RA<0,8/1,2µm          |