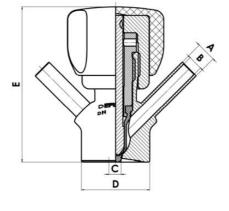

Connections:

- Welding on tank
- Clamp
- Welding on pipes
- Exterior thread
- Controls:
  - Manual PEX Ergonomic handle
  - Pneumatic

Surface:

- RA exterior = 0.8 µm
- RA inside = 0.8 µm standard (0.4 µm on request)

Operating conditions:

- Max. temperature: + 120 ° C
- Min. temperature: 0 ° C
- Max. working pressure: 10 bar