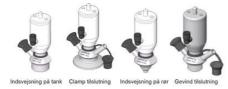

Connections:

- Welding on tank
- Clamp
- Welding on pipes
- Exterior thread

Controls:

- Manual PEX Ergonomic handle
- Pneumatic

Surface:

- RA exterior = 0.8 µm
- RA inside = 0.8 μm standard (0.4 μm on request)

# Clamp Ø 50,4

Indsvejsning på tank Clamp tilslutning Indsvejsning på rør Gevind tilslutr