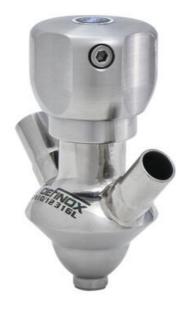

### DEFINOX - SAMPLING VALVE - 6/8 - PEX - PEAX

Manual and pneumatic

DE-PD006A52100 Sampling Valve PEAX, Clamp, Pneumatic, 6/8, EPDM

- Simple and safe solution for sampling
- 3.1 EN10204 EHEDG
- SIP or CIP
- Compact pneumatic actuator
- · Fast and easy membrane replacement

#### **PRODUCT DESCRIPTION**

PEX Test outlet valve

#### Specifications:

• DN 6/8

Materials:

- Body: stainless steel 1.4404 / 316L machined from solid item
- Handle: white plastic or stainless steel 1.4301 / 304
- Membrane: FKM (black / green with spot) WMQ (white) EPDM (black) PFA / EPDM (white hard)