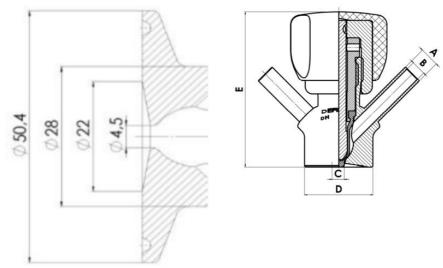

#### Specifications:

• DN 6/8

Materials:

- Body: stainless steel 1.4404 / 316L machined from solid item
- Handle: white plastic or stainless steel 1.4301 / 304
- Membrane: FKM (black / green with spot) WMQ (white) EPDM (black) PFA / EPDM (white hard)

## **TECHNICAL DATA**

Certificate

3.1 EN10204

| Connection type    | Clamp              |
|--------------------|--------------------|
| Description        | Pneumatic          |
| Housing            | Aisi 316L / 1.4404 |
| Housing            | EPDM               |
| Inner diameter     | 4.5 mm             |
| Process connection | 1 x 6/8 pipe       |
| Surface finish     | RA<0,8/1,2µm       |

Clamp Ø 50,4