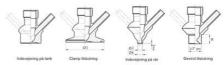

Connections:

- Welding on tank
- Clamp
- Welding on pipes
- Exterior thread

Controls:

- Manual PEX Ergonomic handle
- Pneumatic

Surface:

- RA exterior = 0.8 µm
- RA inside = 0.8 μm standard (0.4 μm on request)

# Clamp Ø 50,4

Indsvejsning på tank Clamp tilslutning Indsvejsning på rør Gevind tilslutr