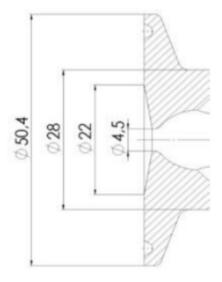

## **TECHNICAL DATA**

Certificate

3.1 EN10204

| Connection type    | Clamp              |
|--------------------|--------------------|
| Description        | Pneumatic          |
| Housing            | Aisi 316L / 1.4404 |
| Housing            | EPDM               |
| Inner diameter     | 4.5 mm             |
| Process connection | 1 x 6/8 pipe       |
| Surface finish     | RA<0,8/1,2µm       |

Clamp Ø 50,4

# Clamp Ø 50,4

Indsvejsning på tank Clamp tilslutning Indsvejsning på rør Gevind tilslutr