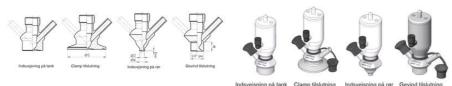

Connections:

- Welding on tank
- Clamp
- Welding on pipes
- Exterior thread

Controls:

- Manual PEX Ergonomic handle
- Pneumatic

Surface:

- RA exterior = 0.8 µm
- RA inside = 0.8 μm standard (0.4 μm on request)

# Clamp Ø 50,4

Indsvejsning på tank Clamp tilslutning Indsvejsning på rør Gevind tilslutr