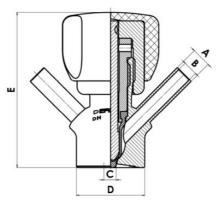

#### Specifications:

• DN 6/8

Materials:

- Body: stainless steel 1.4404 / 316L machined from solid item
- Handle: white plastic or stainless steel 1.4301 / 304
- Membrane: FKM (black / green with spot) WMQ (white) EPDM (black) PFA / EPDM (white hard)

Connections:

- Welding on tank
- Clamp
- Welding on pipes
- Exterior thread

Controls:

- Manual PEX Ergonomic handle
- Pneumatic

Surface:

- RA exterior = 0.8 µm
- RA inside = 0.8 μm standard (0.4 μm on request)

Operating conditions:

- Max. temperature: + 120 ° C
- Min. temperature: 0 ° C
- Max. working pressure: 10 bar