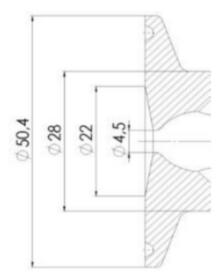

Clamp Ø 50,4

Clamp Ø 50,4

Indsvejsning på tank Clamp tilslutning Indsvejsning på rør Gevind tilslutr