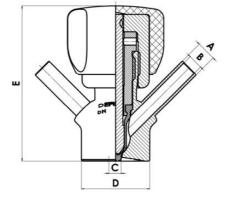

#### Specifications:

• DN 6/8

Materials:

- Body: stainless steel 1.4404 / 316L machined from solid item
- Handle: white plastic or stainless steel 1.4301 / 304
- Membrane: FKM (black / green with spot) WMQ (white) EPDM (black) PFA / EPDM (white hard)

Connections:

- Welding on tank
- Clamp
- Welding on pipes
- Exterior thread

Controls:

- Manual PEX Ergonomic handle
- Pneumatic

Surface:

- RA exterior = 0.8 µm
- RA inside = 0.8 μm standard (0.4 μm on request)

Operating conditions:

- Max. temperature: + 120 ° C
- Min. temperature: 0 ° C
- Max. working pressure: 10 bar