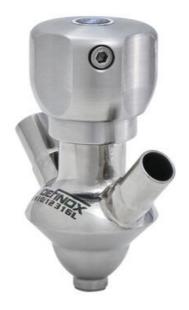

## DEFINOX - SAMPLING VALVE - 6/8 - PEX - PEAX

Manual and pneumatic

DE-PD006A32100 Sampling Valve PEAX, Tube, Pneumatic, 6/8, EPDM

- Simple and safe solution for sampling
- 3.1 EN10204 EHEDG
- SIP or CIP
- Compact pneumatic actuator
- · Fast and easy membrane replacement

### PRODUCT DESCRIPTION

PEX Test outlet valve

#### Specifications:

• DN 6/8

Materials:

- Body: stainless steel 1.4404 / 316L machined from solid item
- Handle: white plastic or stainless steel 1.4301 / 304
- Membrane: FKM (black / green with spot) WMQ (white) EPDM (black) PFA / EPDM (white hard)