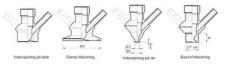

Connections:

- Welding on tank
- Clamp
- Welding on pipes
- Exterior thread

Controls:

- Manual PEX Ergonomic handle
- Pneumatic

Surface:

- RA exterior = 0.8 µm
- RA inside = 0.8 μm standard (0.4 μm on request)

Clamp Ø 50,4

Clamp Ø 50,4

Indsvejsning på tank Clamp tilslutning Indsvejsning på rør Gevind tilslutr