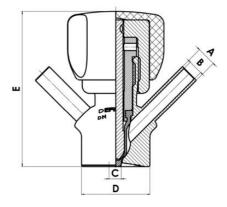

#### Specifications:

• DN 6/8

Materials:

- Body: stainless steel 1.4404 / 316L machined from solid item
- Handle: white plastic or stainless steel 1.4301 / 304
- Membrane: FKM (black / green with spot) WMQ (white) EPDM (black) PFA / EPDM (white hard)

Connections:

- Welding on tank
- Clamp
- Welding on pipes
- Exterior thread

Controls:

- Manual PEX Ergonomic handle
- Pneumatic

Surface:

- RA exterior = 0.8 µm
- RA inside = 0.8 μm standard (0.4 μm on request)

Operating conditions:

- Max. temperature: + 120 ° C
- Min. temperature: 0 ° C
- Max. working pressure: 10 bar