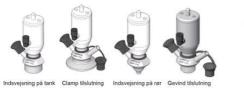

Connections:

- Welding on tank
- Clamp
- Welding on pipes
- Exterior thread

Controls:

- Manual PEX Ergonomic handle
- Pneumatic

Surface:

- RA exterior = 0.8 µm
- RA inside = 0.8 μm standard (0.4 μm on request)

Clamp Ø 50,4

Clamp Ø 50,4

Indsvejsning på tank Clamp tilslutning Indsvejsning på rør Gevind tilslutr