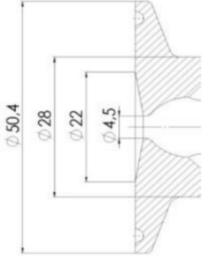

Clamp Ø 50,4

Clamp Ø 50,4

Indsvejsning på tank Clamp tilslutning Indsvejsning på rør Gevind tilslutr