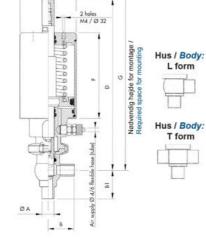

## **TECHNICAL DATA**

| Certificate            | 3.1 EN10204                 |
|------------------------|-----------------------------|
| Connection type        | Weld ends                   |
| Description            | PEEK PLUG                   |
| Housing                | T Body                      |
| Housing                | FKM                         |
| Inner diameter         | 9.4 mm                      |
| Material quality       | 1.4404                      |
| Operating pressure max | 18 bar                      |
| Outer diameter         | 12.7 mm                     |
| Surface finish         | Indv.: RA 0,8µm Udv.: 1,2µm |

| Temperature operational max | 140 °C |
|-----------------------------|--------|
| Temperature operational min | -5 °C  |
| Weight                      | 1.5 kg |

50

ØH

Hus / Body: L form

Hus / Body: T form

Hus / Body:

L form

в

LED modul til kontrol af ventil