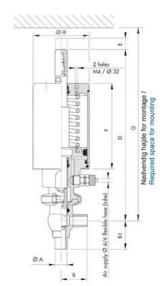

## **TECHNICAL DATA**

| Certificate            | 3.1 EN10204                 |
|------------------------|-----------------------------|
| Connection type        | Weld ends                   |
| Description            | PEEK PLUG                   |
| Housing                | T Body                      |
| Housing                | FKM                         |
| Inner diameter         | 9.4 mm                      |
| Material quality       | 1.4404                      |
| Operating pressure max | 18 bar                      |
| Outer diameter         | 12.7 mm                     |
| Surface finish         | Indv.: RA 0,8µm Udv.: 1,2µm |

| Temperature operational max | 140 °C |
|-----------------------------|--------|
| Temperature operational min | -5 °C  |
| Weight                      | 1.5 kg |

50

ØH

Hus / Body: L form

Hus / Body: T form