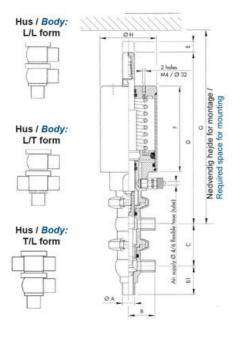

## **TECHNICAL DATA**

| Certificate            | 3.1 EN10204                 |
|------------------------|-----------------------------|
| Connection type        | Weld ends                   |
| Description            | PEEK PLUG                   |
| Housing                | T Body                      |
| Housing                | FKM                         |
| Inner diameter         | 9.4 mm                      |
| Material quality       | 1.4404                      |
| Operating pressure max | 18 bar                      |
| Outer diameter         | 12.7 mm                     |
| Surface finish         | Indv.: RA 0,8µm Udv.: 1,2µm |

| Temperature operational max | 140 °C |
|-----------------------------|--------|
| Temperature operational min | -5 °C  |
| Weight                      | 1.5 kg |

50

ØH

Hus / Body: L form

Hus / Body: T form

Hus / Body:

L form

в

LED modul til kontrol af ventil