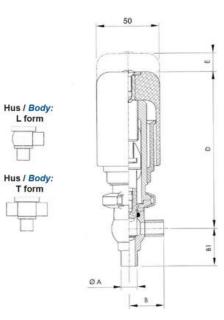

| Temperature operational max | 140 °C |
|-----------------------------|--------|
| Temperature operational min | -5 °C  |
| Weight                      | 1.5 kg |

50

ØH

Hus / Body: L form

Hus / Body: T form

Hus / Body:

L form

в

LED modul til kontrol af ventil