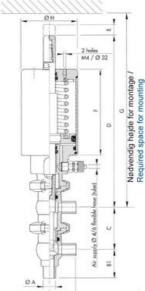

## **TECHNICAL DATA**

| Certificate            | 3.1 EN10204                 |
|------------------------|-----------------------------|
| Connection type        | Weld ends                   |
| Description            | PEEK PLUG                   |
| Housing                | T Body                      |
| Housing                | FKM                         |
| Inner diameter         | 9.4 mm                      |
| Material quality       | 1.4404                      |
| Operating pressure max | 18 bar                      |
| Outer diameter         | 12.7 mm                     |
| Surface finish         | Indv.: RA 0,8µm Udv.: 1,2µm |

| Temperature operational max | 140 °C |
|-----------------------------|--------|
| Temperature operational min | -5 °C  |
| Weight                      | 1.5 kg |

50

ØH

Hus / Body: L form

Hus / Body: T form