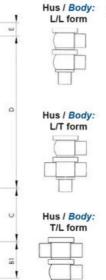

| Temperature operational max | 140 °C |
|-----------------------------|--------|
| Temperature operational min | -5 °C  |
| Weight                      | 1.5 kg |

50

ØH

Hus / Body: L form

Hus / Body: T form

Hus / Body:

L form

в

LED modul til kontrol af ventil