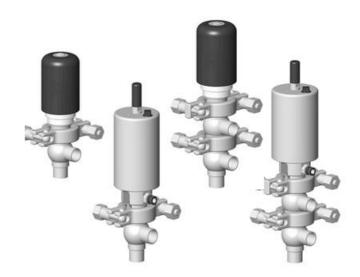

## **DEFINOX - DCX 3 & DCX 4 MINI**

Manual & Pneumatic

DE-NU012A12100 DCX3 mini, 1/2" L-body, NC pneumatic, PEEK/FKM

- High packing pressure
- Independent and compact body
- Many configuration options
- · Possible use on a wide range of applications

## PRODUCT DESCRIPTION

Definox Mini Seat Valves.

This seat valve design offers a wide range of options and variants.

Technical advantages:

- · From 1/2" to 1"
- $\cdot$  Fitted with PEEK plug as standard inert to chemical products
- $\cdot$  Welded or Clamp ends possible
- $\cdot$  Ergonomic handle with visual opening indicator
- $\cdot$  Elastomer seal avaliable for charged products
- · High packing pressure
- $\cdot$  Self-contained and compact body with a wide range of configuration options:
- · Possible use on a wide range of applications
- · Easy and fast maintenance thanks to the clamp assembly