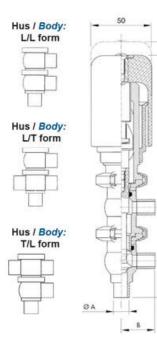

| Temperature operational max | 140 °C |
|-----------------------------|--------|
| Temperature operational min | -5 °C  |
| Weight                      | 1.5 kg |

50

ØH

Hus / Body: L form

Hus / Body: T form

Hus / Body:

L form

в

LED modul til kontrol af ventil