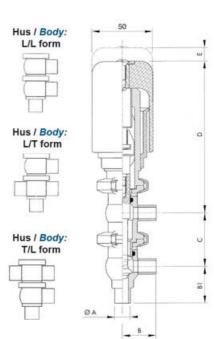

## **TECHNICAL DATA**

| Certificate            | 3.1 EN10204                 |
|------------------------|-----------------------------|
| Connection type        | Weld ends                   |
| Description            | PEEK PLUG                   |
| Housing                | T Body                      |
| Housing                | FKM                         |
| Inner diameter         | 9.4 mm                      |
| Material quality       | 1.4404                      |
| Operating pressure max | 18 bar                      |
| Outer diameter         | 12.7 mm                     |
| Surface finish         | Indv.: RA 0,8µm Udv.: 1,2µm |

| Temperature operational max | 140 °C |
|-----------------------------|--------|
| Temperature operational min | -5 °C  |
| Weight                      | 1.5 kg |

50

ØH

Hus / Body: L form

Hus / Body: T form

Hus / Body:

L form

в

LED modul til kontrol af ventil