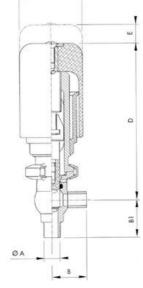

## **TECHNICAL DATA**

| Certificate            | 3.1 EN10204                 |
|------------------------|-----------------------------|
| Connection type        | Weld ends                   |
| Description            | PEEK PLUG                   |
| Housing                | T Body                      |
| Housing                | FKM                         |
| Inner diameter         | 9.4 mm                      |
| Material quality       | 1.4404                      |
| Operating pressure max | 18 bar                      |
| Outer diameter         | 12.7 mm                     |
| Surface finish         | Indv.: RA 0,8µm Udv.: 1,2µm |

| Temperature operational max | 140 °C |
|-----------------------------|--------|
| Temperature operational min | -5 °C  |
| Weight                      | 1.5 kg |

50

ØH

Hus / Body: L form

Hus / Body: T form