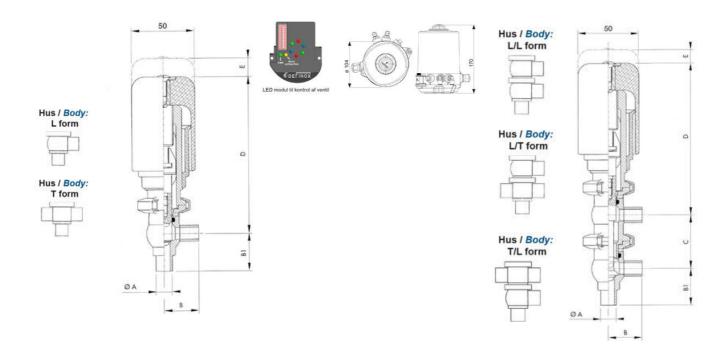

## PRODUCT DESCRIPTION

Definox Mini Seat Valves.

This seat valve design offers a wide range of options and variants.

Technical advantages:

- · From 1/2" to 1"
- · Fitted with PEEK plug as standard inert to chemical products
- · Welded or Clamp ends possible
- · Ergonomic handle with visual opening indicator
- · Elastomer seal avaliable for charged products
- · High packing pressure
- · Self-contained and compact body with a wide range of configuration options:
- $\cdot$  Possible use on a wide range of applications
- · Easy and fast maintenance thanks to the clamp assembly

## **TECHNICAL DATA**

| Certificate            | 3.1 EN10204                 |
|------------------------|-----------------------------|
| Connection type        | Weld ends                   |
| Description            | STEEL PLUG                  |
| Housing                | T+L Body                    |
| Housing                | EPDM                        |
| Inner diameter         | 15.75 mm                    |
| Material quality       | 1.4404                      |
| Operating pressure max | 18 bar                      |
| Outer diameter         | 19.05 mm                    |
| Surface finish         | Indv.: RA 0,8μm Udv.: 1,2μm |

| Temperature operational max | 140 °C |
|-----------------------------|--------|
| Temperature operational min | -5 °C  |
| Weight                      | 1.7 kg |