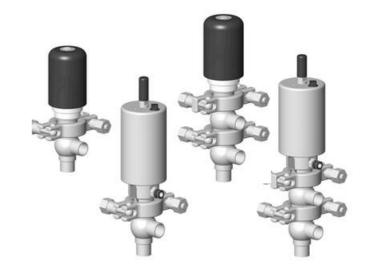

# **DEFINOX - DCX 3 & DCX 4 MINI**

Manual & Pneumatic

DE-MU019A24100 DCX4 mini, ¾" T-L-body, NC pneumatic, SS/EPDM

- High packing pressure
- Independent and compact body
- Many configuration options
- Possible use on a wide range of applications

## PRODUCT DESCRIPTION

Definox Mini Seat Valves.

This seat valve design offers a wide range of options and variants.

Technical advantages:

- · From 1/2" to 1"
- · Fitted with PEEK plug as standard inert to chemical products
- · Welded or Clamp ends possible
- · Ergonomic handle with visual opening indicator
- · Elastomer seal avaliable for charged products
- · High packing pressure
- · Self-contained and compact body with a wide range of configuration options:
- $\cdot$  Possible use on a wide range of applications
- · Easy and fast maintenance thanks to the clamp assembly