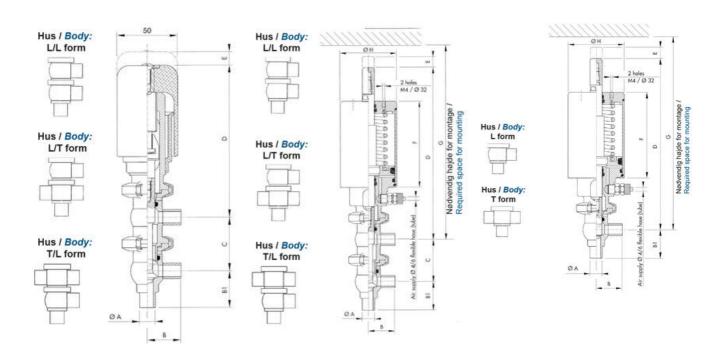

## PRODUCT DESCRIPTION

Definox Mini Seat Valves.

This seat valve design offers a wide range of options and variants.

Technical advantages:

- · From 1/2" to 1"
- · Fitted with PEEK plug as standard inert to chemical products
- · Welded or Clamp ends possible
- · Ergonomic handle with visual opening indicator
- · Elastomer seal avaliable for charged products
- · High packing pressure
- · Self-contained and compact body with a wide range of configuration options:
- $\cdot$  Possible use on a wide range of applications
- · Easy and fast maintenance thanks to the clamp assembly

## **TECHNICAL DATA**

| Certificate            | 3.1 EN10204                 |
|------------------------|-----------------------------|
| Connection type        | Weld ends                   |
| Description            | STEEL PLUG                  |
| Housing                | T+L Body                    |
| Housing                | EPDM                        |
| Inner diameter         | 15.75 mm                    |
| Material quality       | 1.4404                      |
| Operating pressure max | 18 bar                      |
| Outer diameter         | 19.05 mm                    |
| Surface finish         | Indv.: RA 0,8μm Udv.: 1,2μm |

| Temperature operational max | 140 °C |
|-----------------------------|--------|
| Temperature operational min | -5 °C  |
| Weight                      | 1.7 kg |