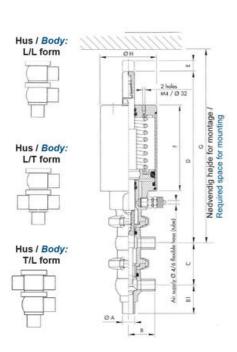

# **DEFINOX - DCX 3 & DCX 4 MINI**

Manual & Pneumatic

DE-MU019A24100 DCX4 mini, ¾" T-L-body, NC pneumatic, SS/EPDM

- High packing pressure
- Independent and compact body
- Many configuration options
- Possible use on a wide range of applications

## PRODUCT DESCRIPTION

Definox Mini Seat Valves.

This seat valve design offers a wide range of options and variants.

Technical advantages:

- · From 1/2" to 1"
- · Fitted with PEEK plug as standard inert to chemical products
- · Welded or Clamp ends possible
- · Ergonomic handle with visual opening indicator
- · Elastomer seal avaliable for charged products
- · High packing pressure
- · Self-contained and compact body with a wide range of configuration options:
- $\cdot$  Possible use on a wide range of applications
- · Easy and fast maintenance thanks to the clamp assembly