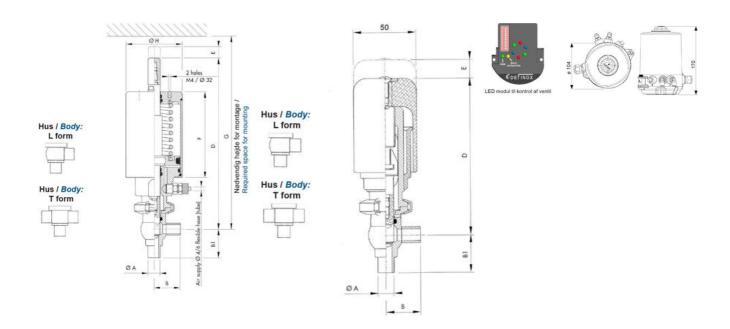

## PRODUCT DESCRIPTION

Definox Mini Seat Valves.

This seat valve design offers a wide range of options and variants.

Technical advantages:

- · From 1/2" to 1"
- · Fitted with PEEK plug as standard inert to chemical products
- · Welded or Clamp ends possible
- · Ergonomic handle with visual opening indicator
- · Elastomer seal avaliable for charged products
- · High packing pressure
- · Self-contained and compact body with a wide range of configuration options:
- $\cdot$  Possible use on a wide range of applications
- · Easy and fast maintenance thanks to the clamp assembly

## **TECHNICAL DATA**

| Certificate            | 3.1 EN10204                 |
|------------------------|-----------------------------|
| Connection type        | Weld ends                   |
| Description            | STEEL PLUG                  |
| Housing                | T+L Body                    |
| Housing                | EPDM                        |
| Inner diameter         | 15.75 mm                    |
| Material quality       | 1.4404                      |
| Operating pressure max | 18 bar                      |
| Outer diameter         | 19.05 mm                    |
| Surface finish         | Indv.: RA 0,8μm Udv.: 1,2μm |

| Temperature operational max | 140 °C |
|-----------------------------|--------|
| Temperature operational min | -5 °C  |
| Weight                      | 1.7 kg |