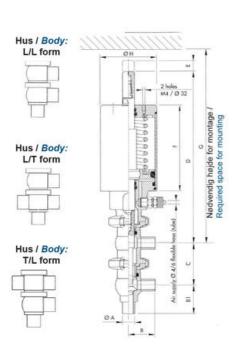

## PRODUCT DESCRIPTION

Definox Mini Seat Valves.

This seat valve design offers a wide range of options and variants.

Technical advantages:

- · From 1/2" to 1"
- · Fitted with PEEK plug as standard inert to chemical products
- · Welded or Clamp ends possible
- · Ergonomic handle with visual opening indicator
- $\cdot$  Elastomer seal avaliable for charged products
- · High packing pressure
- · Self-contained and compact body with a wide range of configuration options:
- $\cdot$  Possible use on a wide range of applications
- · Easy and fast maintenance thanks to the clamp assembly

## **TECHNICAL DATA**

| Certificate            | 3.1 EN10204                 |
|------------------------|-----------------------------|
| Connection type        | Weld ends                   |
| Description            | STEEL PLUG                  |
| Housing                | L+L Body                    |
| Housing                | EPDM                        |
| Inner diameter         | 15.75 mm                    |
| Material quality       | 1.4404                      |
| Operating pressure max | 18 bar                      |
| Outer diameter         | 19.05 mm                    |
| Surface finish         | Indv.: RA 0,8μm Udv.: 1,2μm |