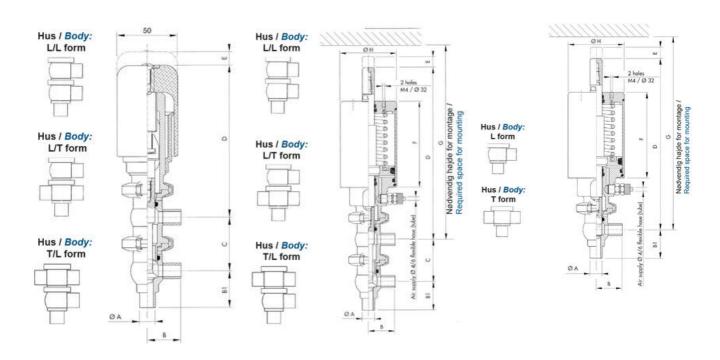

## PRODUCT DESCRIPTION

Definox Mini Seat Valves.

This seat valve design offers a wide range of options and variants.

Technical advantages:

- · From 1/2" to 1"
- · Fitted with PEEK plug as standard inert to chemical products
- · Welded or Clamp ends possible
- · Ergonomic handle with visual opening indicator
- $\cdot$  Elastomer seal avaliable for charged products
- · High packing pressure
- · Self-contained and compact body with a wide range of configuration options:
- $\cdot$  Possible use on a wide range of applications
- · Easy and fast maintenance thanks to the clamp assembly

## **TECHNICAL DATA**

| Certificate            | 3.1 EN10204                 |
|------------------------|-----------------------------|
| Connection type        | Weld ends                   |
| Description            | STEEL PLUG                  |
| Housing                | L+L Body                    |
| Housing                | EPDM                        |
| Inner diameter         | 15.75 mm                    |
| Material quality       | 1.4404                      |
| Operating pressure max | 18 bar                      |
| Outer diameter         | 19.05 mm                    |
| Surface finish         | Indv.: RA 0,8μm Udv.: 1,2μm |

| Temperature operational max | 140 °C |
|-----------------------------|--------|
| Temperature operational min | -5 °C  |
| Weight                      | 1.7 kg |