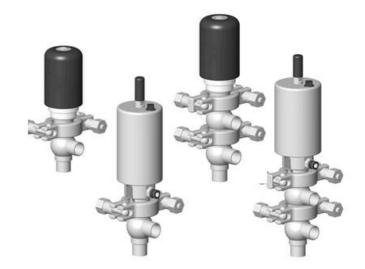

# **DEFINOX - DCX 3 & DCX 4 MINI**

Manual & Pneumatic

DE-MU019A14100 DCX4 mini, <sup>3</sup>/<sub>4</sub>" L-L body, NC pneumatic, SS/EPDM

- High packing pressure
- Independent and compact body
- Many configuration options
- Possible use on a wide range of applications

## PRODUCT DESCRIPTION

Definox Mini Seat Valves.

This seat valve design offers a wide range of options and variants.

Technical advantages:

- · From 1/2" to 1"
- · Fitted with PEEK plug as standard inert to chemical products
- · Welded or Clamp ends possible
- · Ergonomic handle with visual opening indicator
- $\cdot$  Elastomer seal avaliable for charged products
- · High packing pressure
- · Self-contained and compact body with a wide range of configuration options:
- $\cdot$  Possible use on a wide range of applications
- · Easy and fast maintenance thanks to the clamp assembly