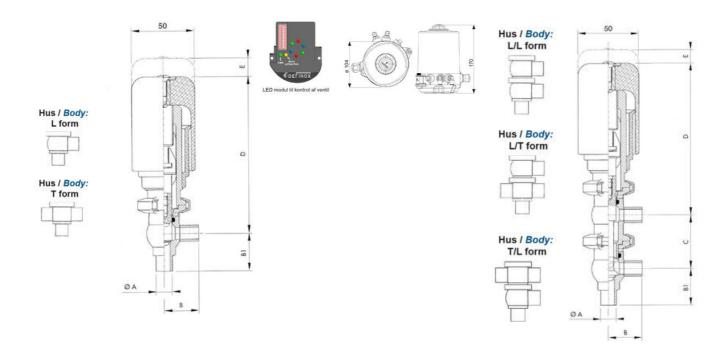

## PRODUCT DESCRIPTION

Definox Mini Seat Valves.

This seat valve design offers a wide range of options and variants.

Technical advantages:

- · From 1/2" to 1"
- · Fitted with PEEK plug as standard inert to chemical products
- · Welded or Clamp ends possible
- · Ergonomic handle with visual opening indicator
- $\cdot$  Elastomer seal avaliable for charged products
- · High packing pressure
- · Self-contained and compact body with a wide range of configuration options:
- $\cdot$  Possible use on a wide range of applications
- · Easy and fast maintenance thanks to the clamp assembly

## **TECHNICAL DATA**

| Certificate            | 3.1 EN10204                 |
|------------------------|-----------------------------|
| Connection type        | Weld ends                   |
| Description            | STEEL PLUG                  |
| Housing                | L+L Body                    |
| Housing                | EPDM                        |
| Inner diameter         | 15.75 mm                    |
| Material quality       | 1.4404                      |
| Operating pressure max | 18 bar                      |
| Outer diameter         | 19.05 mm                    |
| Surface finish         | Indv.: RA 0,8μm Udv.: 1,2μm |

| Temperature operational max | 140 °C |
|-----------------------------|--------|
| Temperature operational min | -5 °C  |
| Weight                      | 1.7 kg |