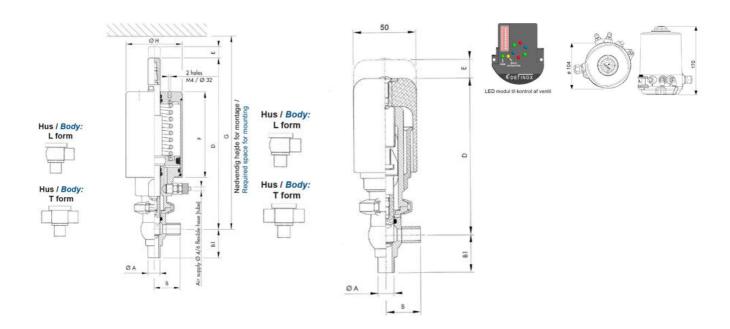

## PRODUCT DESCRIPTION

Definox Mini Seat Valves.

This seat valve design offers a wide range of options and variants.

Technical advantages:

- · From 1/2" to 1"
- · Fitted with PEEK plug as standard inert to chemical products
- · Welded or Clamp ends possible
- · Ergonomic handle with visual opening indicator
- $\cdot$  Elastomer seal avaliable for charged products
- · High packing pressure
- · Self-contained and compact body with a wide range of configuration options:
- $\cdot$  Possible use on a wide range of applications
- · Easy and fast maintenance thanks to the clamp assembly

## **TECHNICAL DATA**

| Certificate            | 3.1 EN10204                 |
|------------------------|-----------------------------|
| Connection type        | Weld ends                   |
| Description            | STEEL PLUG                  |
| Housing                | L+L Body                    |
| Housing                | EPDM                        |
| Inner diameter         | 15.75 mm                    |
| Material quality       | 1.4404                      |
| Operating pressure max | 18 bar                      |
| Outer diameter         | 19.05 mm                    |
| Surface finish         | Indv.: RA 0,8μm Udv.: 1,2μm |

| Temperature operational max | 140 °C |
|-----------------------------|--------|
| Temperature operational min | -5 °C  |
| Weight                      | 1.7 kg |