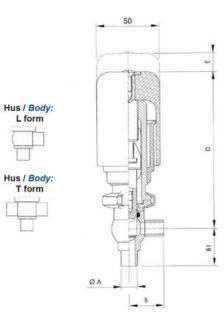

| Temperature operational max | 140 °C |
|-----------------------------|--------|
| Temperature operational min | -5 °C  |
| Weight                      | 1.6 kg |

50

ØH

Hus / Body: L form

Hus / Body: T form

Hus / Body:

L form

в

LED modul til kontrol af ventil