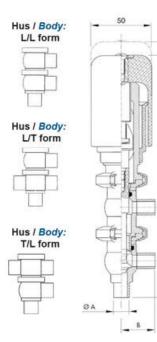

## **TECHNICAL DATA**

| Certificate            | 3.1 EN10204                 |
|------------------------|-----------------------------|
| Connection type        | Weld ends                   |
| Description            | STEEL PLUG                  |
| Housing                | L+L Body                    |
| Housing                | EPDM                        |
| Inner diameter         | 9.4 mm                      |
| Material quality       | 1.4404                      |
| Operating pressure max | 18 bar                      |
| Outer diameter         | 12.7 mm                     |
| Surface finish         | Indv.: RA 0,8µm Udv.: 1,2µm |

| Temperature operational max | 140 °C |
|-----------------------------|--------|
| Temperature operational min | -5 °C  |
| Weight                      | 1.6 kg |

50

ØH

Hus / Body: L form

Hus / Body: T form