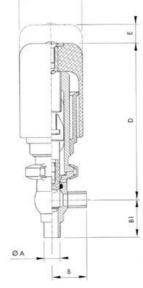

## **TECHNICAL DATA**

| Certificate            | 3.1 EN10204                 |
|------------------------|-----------------------------|
| Connection type        | Weld ends                   |
| Description            | STEEL PLUG                  |
| Housing                | L+L Body                    |
| Housing                | EPDM                        |
| Inner diameter         | 9.4 mm                      |
| Material quality       | 1.4404                      |
| Operating pressure max | 18 bar                      |
| Outer diameter         | 12.7 mm                     |
| Surface finish         | Indv.: RA 0,8µm Udv.: 1,2µm |

| Temperature operational max | 140 °C |
|-----------------------------|--------|
| Temperature operational min | -5 °C  |
| Weight                      | 1.6 kg |

50

ØH

Hus / Body: L form

Hus / Body: T form