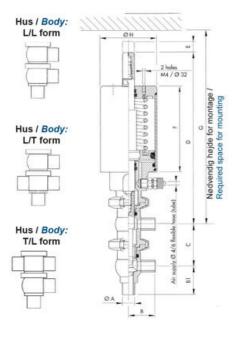

| Temperature operational max | 140 °C |
|-----------------------------|--------|
| Temperature operational min | -5 °C  |
| Weight                      | 1.6 kg |

50

ØH

Hus / Body: L form

Hus / Body: T form

Hus / Body:

L form

в

LED modul til kontrol af ventil