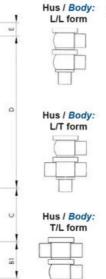

## **TECHNICAL DATA**

| Certificate            | 3.1 EN10204                 |
|------------------------|-----------------------------|
| Connection type        | Weld ends                   |
| Description            | STEEL PLUG                  |
| Housing                | L+L Body                    |
| Housing                | EPDM                        |
| Inner diameter         | 9.4 mm                      |
| Material quality       | 1.4404                      |
| Operating pressure max | 18 bar                      |
| Outer diameter         | 12.7 mm                     |
| Surface finish         | Indv.: RA 0,8µm Udv.: 1,2µm |

| Temperature operational max | 140 °C |
|-----------------------------|--------|
| Temperature operational min | -5 °C  |
| Weight                      | 1.6 kg |

50

ØH

Hus / Body: L form

Hus / Body: T form