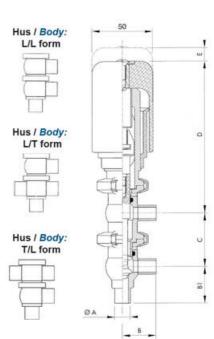

| Temperature operational max | 140 °C |
|-----------------------------|--------|
| Temperature operational min | -5 °C  |
| Weight                      | 1.6 kg |

50

ØH

Hus / Body: L form

Hus / Body: T form

Hus / Body:

L form

в

LED modul til kontrol af ventil