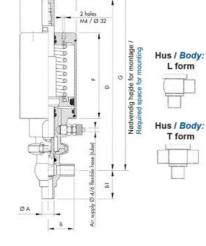

## **TECHNICAL DATA**

| Certificate            | 3.1 EN10204                 |
|------------------------|-----------------------------|
| Connection type        | Weld ends                   |
| Description            | STEEL PLUG                  |
| Housing                | L+L Body                    |
| Housing                | EPDM                        |
| Inner diameter         | 9.4 mm                      |
| Material quality       | 1.4404                      |
| Operating pressure max | 18 bar                      |
| Outer diameter         | 12.7 mm                     |
| Surface finish         | Indv.: RA 0,8µm Udv.: 1,2µm |

| Temperature operational max | 140 °C |
|-----------------------------|--------|
| Temperature operational min | -5 °C  |
| Weight                      | 1.6 kg |

50

ØH

Hus / Body: L form

Hus / Body: T form

Hus / Body:

L form

в

LED modul til kontrol af ventil