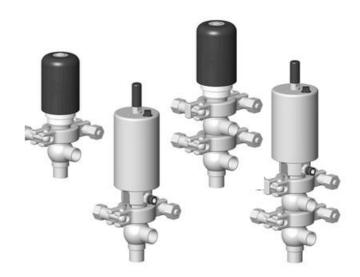

## **DEFINOX - DCX 3 & DCX 4 MINI**

Manual & Pneumatic

DE-MU012A14100 DCX4 mini, 1/2" L-L-body, NC pneumatic, SS/EPDM

- High packing pressure
- Independent and compact body
- Many configuration options
- · Possible use on a wide range of applications

## PRODUCT DESCRIPTION

Definox Mini Seat Valves.

This seat valve design offers a wide range of options and variants.

Technical advantages:

- · From 1/2" to 1"
- $\cdot$  Fitted with PEEK plug as standard inert to chemical products
- $\cdot$  Welded or Clamp ends possible
- · Ergonomic handle with visual opening indicator
- · Elastomer seal avaliable for charged products
- · High packing pressure
- · Self-contained and compact body with a wide range of configuration options:
- · Possible use on a wide range of applications
- · Easy and fast maintenance thanks to the clamp assembly