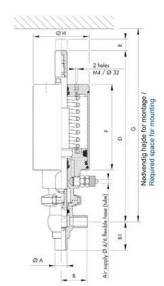

| Temperature operational max | 140 °C |
|-----------------------------|--------|
| Temperature operational min | -5 °C  |
| Weight                      | 1.6 kg |

50

ØH

Hus / Body: L form

Hus / Body: T form

Hus / Body:

L form

в

LED modul til kontrol af ventil