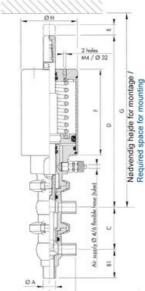

| Temperature operational max | 140 °C |
|-----------------------------|--------|
| Temperature operational min | -5 °C  |
| Weight                      | 1.6 kg |

50

ØH

Hus / Body: L form

Hus / Body: T form

Hus / Body:

L form

в

LED modul til kontrol af ventil