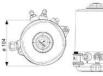

## **DEFINOX - ACTUATORS AND CONTROL TOPS**

DER-7100303 DCX3/4 Actuator for seat valve 4"/DN100

- For central monitoring of butterfly valves
- Real-Time Error Detection
- Minimizing production stops
- · Easy to configure

## PRODUCT DESCRIPTION

Definox actuators and control tops are used for controlling valves:

Such as DPAX - DCX 3 - DCX 4 - NEOS - VEOX - PEAX - DMAX - DBAX.

Definox LED controllers let you monitor and remotely control the butterfly valves and provide real-time warnings for any error conditions so immediate action can be taken and production stops can be minimized.