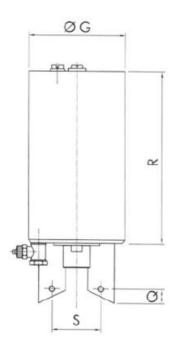

## PRODUCT DESCRIPTION

Definox actuators and control tops are used for controlling valves:

Such as DPAX - DCX 3 - DCX 4 - NEOS - VEOX - PEAX - DMAX - DBAX.

Definox LED controllers let you monitor and remotely control the butterfly valves and provide real-time warnings for any error conditions so immediate action can be taken and production stops can be minimized.

The Definox LED Controller is easy to customize and the configurable device is user-friendly and offers a host of features.

Definox control tops are available as standard in LED with ICS / ACS but there are many possibilities for assembling the control tops.