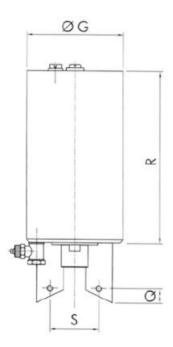

## **DEFINOX - ACTUATORS AND CONTROL TOPS**

DER-7100303 DCX3/4 Actuator for seat valve 4"/DN100

- For central monitoring of butterfly valves
- Real-Time Error Detection
- Minimizing production stops
- · Easy to configure

## PRODUCT DESCRIPTION

Definox actuators and control tops are used for controlling valves:

Such as DPAX - DCX 3 - DCX 4 - NEOS - VEOX - PEAX - DMAX - DBAX.

Definox LED controllers let you monitor and remotely control the butterfly valves and provide real-time warnings for any error conditions so immediate action can be taken and production stops can be minimized.