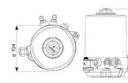

## **DEFINOX - ACTUATORS AND CONTROL TOPS**

DER-7100303 DCX3/4 Actuator for seat valve 4"/DN100

- For central monitoring of butterfly valves
- Real-Time Error Detection
- Minimizing production stops
- · Easy to configure