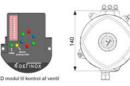

## PRODUCT DESCRIPTION

Definox actuators and control tops are used for controlling valves:

Such as DPAX - DCX 3 - DCX 4 - NEOS - VEOX - PEAX - DMAX - DBAX.

Definox LED controllers let you monitor and remotely control the butterfly valves and provide real-time warnings for any error conditions so immediate action can be taken and production stops can be minimized.

The Definox LED Controller is easy to customize and the configurable device is user-friendly and offers a host of features.

Definox control tops are available as standard in LED with ICS / ACS but there are many possibilities for assembling the control tops.