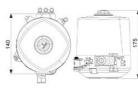

## **DEFINOX - ACTUATORS AND CONTROL TOPS**

DER-7100303 DCX3/4 Actuator for seat valve 4"/DN100

- For central monitoring of butterfly valves
- Real-Time Error Detection
- Minimizing production stops
- · Easy to configure