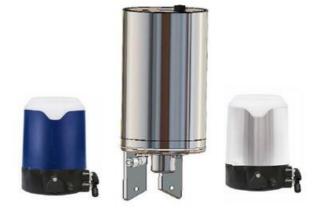

## **DEFINOX - ACTUATORS AND CONTROL TOPS**

DER-7100303 DCX3/4 Actuator for seat valve 4"/DN100

- For central monitoring of butterfly valves
- Real-Time Error Detection
- Minimizing production stops
- · Easy to configure

## PRODUCT DESCRIPTION

Definox actuators and control tops are used for controlling valves:

Such as DPAX - DCX 3 - DCX 4 - NEOS - VEOX - PEAX - DMAX - DBAX.

Definox LED controllers let you monitor and remotely control the butterfly valves and provide real-time warnings for any error conditions so immediate action can be taken and production stops can be minimized.

The Definox LED Controller is easy to customize and the configurable device is user-friendly and offers a host of features.

Definox control tops are available as standard in LED with ICS / ACS but there are many possibilities for assembling the control tops.