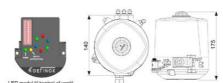

## PRODUCT DESCRIPTION

Definox actuators and control tops are used for controlling valves:

Such as DPAX - DCX 3 - DCX 4 - NEOS - VEOX - PEAX - DMAX - DBAX.

Definox LED controllers let you monitor and remotely control the butterfly valves and provide real-time warnings for any error conditions so immediate action can be taken and production stops can be minimized.

The Definox LED Controller is easy to customize and the configurable device is user-friendly and offers a host of features.

Definox control tops are available as standard in LED with ICS / ACS but there are many possibilities for assembling the control tops.