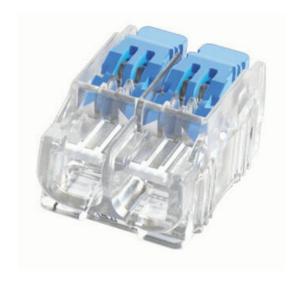

## **IDEAL CONNECTION BLOCKS, TOOLS AND RJ45 PLUGS**

CAT5e Feed Fedd Thru modular polug strain releif boot, packed in 25 pcs

- Releasable connector for solid, stranded and flexible
- Compact design suits tight spaces
- Easy to use no need to lift the levers when using on
- RJ-45 CAT5e & 6 Modular Plugs
- Clear shell allows for verification of connection

## PRODUCT DESCRIPTION

IDEAL Industries' range of wire connectors provides a time-saving, modern and safe alternative to traditional screw-down terminal strips.

These products are available in direct push in, with or without levers to cover connects up to 6mm² cables.